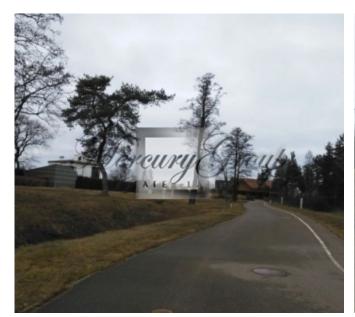

### **Description**

Land area of 1453 square meters in Riga, on the street. Zushu, 36A. The main purpose of use according to the State Land Service is the construction of individual houses. According to the rules of construction and use of the territory of the city of Riga, the object is located on the territory of the building by mansions. The maximum number of floors is 3 floors.

A distribution switchboard with a power of 120A and with a 3-phase load is installed, a telephone cable, a water pipe and a sewage pipeline on Zushu Street are available. Easy access to asphalt pavement from Zushu street. The facility is located near the Kishezers.

The property is in a private closed, guarded.