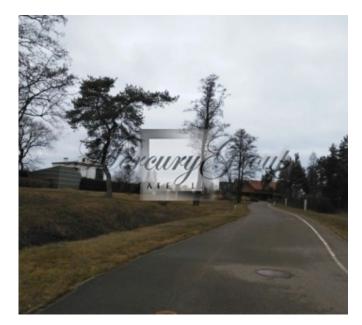

A distribution switchboard with a power of 120A and with a 3-phase load is installed, a telephone cable, a water pipe and a sewage pipeline on Zushu Street are available. Easy access to asphalt pavement from Zushu street. The facility is located near the Kishezers.

The property is in a private closed, guarded.