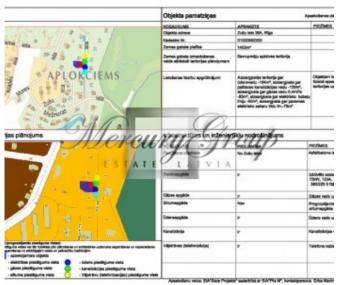

### **Description**

Land area of 1453 square meters in Riga, on the street. Zushu, 36A. The main purpose of use according to the State Land Service is the construction of individual houses. According to the rules of construction and use of the territory of the city of Riga, the object is located on the territory of the building by mansions. The maximum number of floors is 3 floors.

A distribution switchboard with a power of 120A and with a 3-phase load is installed, a telephone cable, a water pipe and a sewage pipeline on Zushu Street are available. Easy access to asphalt pavement from Zushu street. The facility is located near the Kishezers.

The property is in a private closed, guarded.