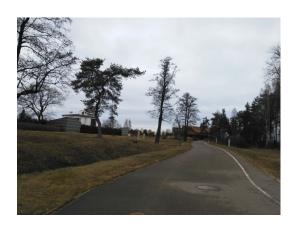

### **Description**

Land area of 1453 square meters in Riga, on the street. Zushu, 36A. The main purpose of use according to the State Land Service is the construction of individual houses. According to the rules of construction and use of the territory of the city of Riga, the object is located on the territory of the building by mansions. The maximum number of floors is 3 floors.

A distribution switchboard with a power of 120A and with a 3-phase load is installed, a telephone cable, a water pipe and a sewage pipeline on Zushu Street are available. Easy access to asphalt pavement from Zushu street. The facility is located near the Kishezers.

The property is in a private closed, guarded.