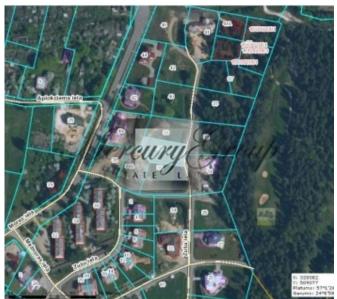

### **Description**

Land area of 1453 square meters in Riga, on the street. Zushu, 36A. The main purpose of use according to the State Land Service is the construction of individual houses. According to the rules of construction and use of the territory of the city of Riga, the object is located on the territory of the building by mansions. The maximum number of floors is 3 floors.

A distribution switchboard with a power of 120A and with a 3-phase load is installed, a telephone cable, a water pipe and a sewage pipeline on Zushu Street are available. Easy access to asphalt pavement from Zushu street. The facility is located near the Kishezers.