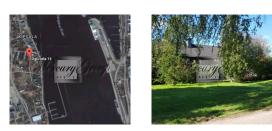

## ID: 6629 WWW.ESTATELATVIA.COM TEL./VIBER/WHATSAPP: + 37129642499

ID code: Location: Type: Land area: **Price:**  6629 Riga / Kipsala / Oglu Land, Investment projects 947.00 m<sup>2</sup> To buy: 450 000 EUR

## Description

Land plot in Kipsala, 947 m2, Oglu street for sale. Ķīpsala is an island on the left bank of the Daugava river, connected to Riga city center and Pārdaugava by the Shroud Bridge. Ķīpsala is divided from the rest of Riga by the Daugava in the east, Roņu dīķis in the north, Zunda in the west and Agenskalna līcis in the south. In recent years Ķīpsala has become a prestigious area for living in Riga.