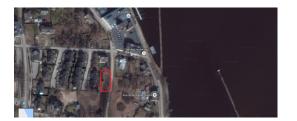

## ID: 6629 WWW.ESTATELATVIA.COM TEL./VIBER/WHATSAPP: + 37129642499

ID code: Location: Type: Land area: **Price:**  6629 Riga / Kipsala / Oglu Land, Investment projects 947.00 m<sup>2</sup> To buy: 450 000 EUR

## Description

Land plot in Kipsala, 947 m2, Oglu street for sale. Ķīpsala is an island on the left bank of the Daugava river, connected to Riga city center and Pārdaugava by the Shroud Bridge. Ķīpsala is divided from the rest of Riga by the Daugava in the east, Roņu dīķis in the north, Zunda in the west and Agenskalna līcis in the south. In recent years Ķīpsala has become a prestigious area for living in Riga.

Possible to build commercial premises or residential building. On the plot construction of up to 3 stores (12m) is allowed.

Alina Merca Rental and Sales Associate GSM: + 37129642499, E-mail: alina@mgroup.lv