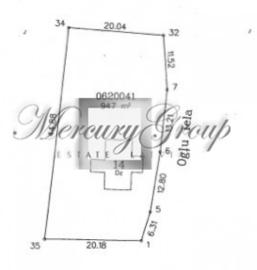

## ID: 6629 WWW.ESTATELATVIA.COM TEL./VIBER/WHATSAPP: + 37129642499

ID code: Location: Type: Land area: **Price:**  6629 Riga / Kipsala / Oglu Land, Investment projects 947.00 m<sup>2</sup> To buy: 450 000 EUR

## Description

Land plot in Kipsala, 947 m2, Oglu street for sale. Ķīpsala is an island on the left bank of the Daugava river, connected to Riga city center and Pārdaugava by the Shroud Bridge. Ķīpsala is divided from the rest of Riga by the Daugava in the east, Roņu dīķis in the north, Zunda in the west and Agenskalna līcis in the south. In recent years Ķīpsala has become a prestigious area for living in Riga.

Possible to build commercial premises or residential building. On the plot construction of up to 3 stores (12m) is allowed.

Alina Merca Rental and Sales Associate GSM: + 37129642499, E-mail: alina@mgroup.lv