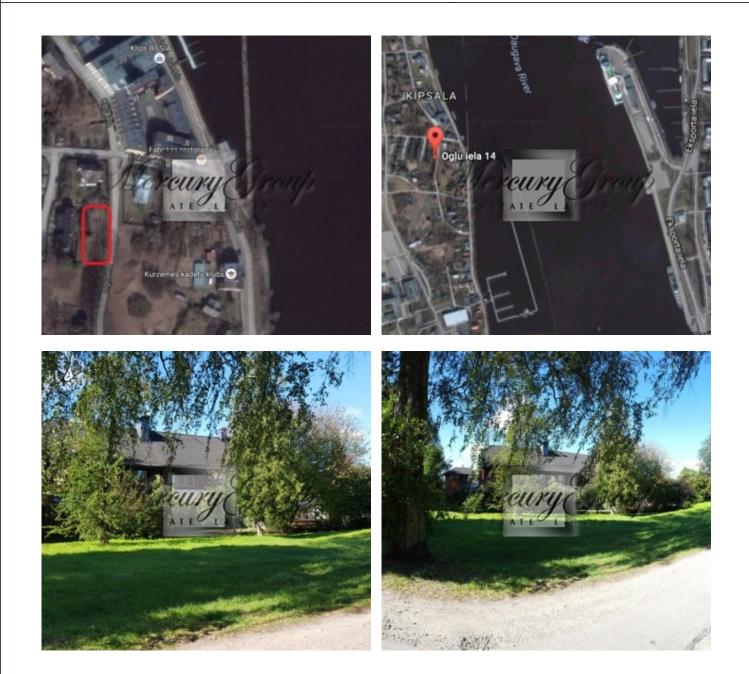

## ID: 6629 WWW.ESTATELATVIA.COM TEL./VIBER/WHATSAPP: + 37129642499

ID code: Location: Type: Land area: **Price:**  6629 Riga / Kipsala / Oglu Land, Investment projects 947.00 m<sup>2</sup> To buy: 450 000 EUR

## Description

Land plot in Kipsala, 947 m2, Oglu street for sale. Ķīpsala is an island on the left bank of the Daugava river, connected to Riga city center and Pārdaugava by the Shroud Bridge. Ķīpsala is divided from the rest of Riga by the Daugava in the east, Roņu dīķis in the north, Zunda in the west and Agenskalna līcis in the south. In recent years Ķīpsala has become a prestigious area for living in Riga.

Excellent road connections to the city centre and extensive network of public transport, reputable city area on the banks of Daugava river. Near to the largest city swimming pool "Kipsala" and fitness club, exhibition hall BT1 "Kipsala", Fabrika restaurant, nursery, shopping mall "Olimpija", Islande Hotel, cable-stayed bridge (Vanšu tilts) and Stone Of Sun (Saules Akmens).

Possible to build commercial premises or residential building. On the plot construction of up to 3 stores (12m) is allowed.

Alina Merca Rental and Sales Associate GSM: + 37129642499, E-mail: alina@mgroup.lv