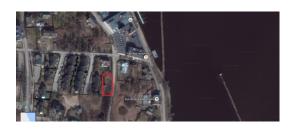

## ID: 6629 WWW.ESTATELATVIA.COM TEL./VIBER/WHATSAPP: + 37129642499

ID code: **6629** 

Location: Riga / Kipsala / Oglu

Type: Land, Investment projects

Land area: 947.00 m<sup>2</sup>

Price: To buy: 450 000 EUR

## Description

Land plot in Kipsala, 947 m2, Oglu street for sale. Ķīpsala is an island on the left bank of the Daugava river, connected to Riga city center and Pārdaugava by the Shroud Bridge. Ķīpsala is divided from the rest of Riga by the Daugava in the east, Roņu dīķis in the north, Zunda in the west and Agenskalna līcis in the south. In recent years Ķīpsala has become a prestigious area for living in Riga.

Possible to build commercial premises or residential building. On the plot construction of up to 3 stores (12m) is allowed.