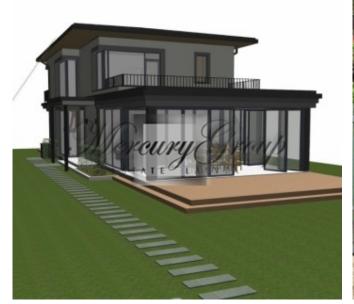

The land is being sold with a project of the new townhouse (under development), 2.5 floors, 180 square meters. m. of living space each. It is possible to change the project. The second floor of the house will overlook the sea.