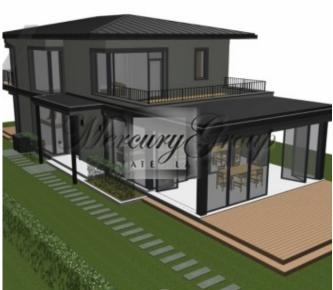

The land is being sold with a project of the new townhouse (under development), 2.5 floors, 180 square meters. m. of living space each. It is possible to change the project. The second floor of the house will overlook the sea.