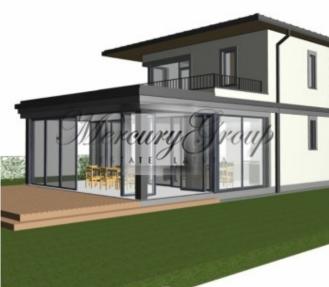

The land is being sold with a project of the new townhouse (under development), 2.5 floors, 180 square meters. m. of living space each. It is possible to change the project. The second floor of the house will overlook the sea.