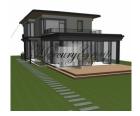

The land is being sold with a project of the new townhouse (under development), 2.5 floors, 180 square meters. m. of living space each. It is possible to change the project. The second floor of the house will overlook the sea.