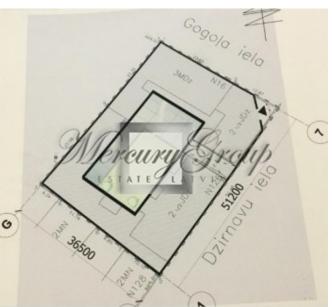

## ID: 6851 WWW.ESTATELATVIA.COM TEL./VIBER/WHATSAPP: + 37125420529

ID code: **6851** 

Location: Riga / Centre / Gogola Type: Commercial premises,

**Investment projects, House** 

ownerships

Land area: 1869.00 m<sup>2</sup>

## **Description**

We offer for sale industrial premises in the center of Riga. The premises can be used like hotel, house or commercial premises.

Land- 1869 square meters.

Nearby are: shopping center Stockmann, market, river Daugava, railway station, bus station, Old Town, 11 km to airport.