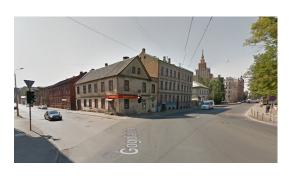

## ID: 6851 WWW.ESTATELATVIA.COM TEL./VIBER/WHATSAPP: + 37125420529

ID code: **6851** 

Location: Riga / Centre / Gogola Type: Commercial premises,

**Investment projects, House** 

ownerships

Land area: 1869.00 m<sup>2</sup>

## **Description**

We offer for sale industrial premises in the center of Riga. The premises can be used like hotel, house or commercial premises.

Land- 1869 square meters.

Nearby are: shopping center Stockmann, market, river Daugava, railway station, bus station, Old Town, 11 km to airport.