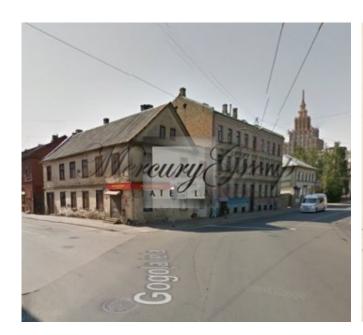

## ID: 6851 WWW.ESTATELATVIA.COM TEL./VIBER/WHATSAPP: + 37125420529

ID code: **6851** 

Location: Riga / Centre / Gogola Type: Commercial premises,

**Investment projects, House** 

ownerships

Land area: 1869.00 m<sup>2</sup>

## **Description**

We offer for sale industrial premises in the center of Riga. The premises can be used like hotel, house or commercial premises.

Land- 1869 square meters.

Nearby are: shopping center Stockmann, market, river Daugava, railway station, bus station, Old Town, 11 km to airport.