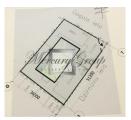

## ID: 6851 WWW.ESTATELATVIA.COM TEL./VIBER/WHATSAPP: + 37125420529

ID code: **6851** 

Location: Riga / Centre / Gogola Type: Commercial premises,

**Investment projects, House** 

ownerships

Land area: 1869.00 m<sup>2</sup>

## **Description**

We offer for sale industrial premises in the center of Riga. The premises can be used like hotel, house or commercial premises.

Land- 1869 square meters.

Nearby are: shopping center Stockmann, market, river Daugava, railway station, bus station, Old Town, 11 km to airport.