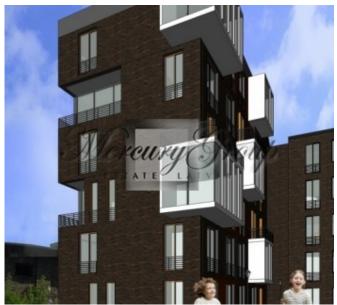

The object consists of 3 land plots, with total area - 2392 m2. In accordance with the municipality of Riga, the object is located in the mixed building area, with the maximum building floors - 5 and with possibilty to build appoximately 4800 m2 big building. The object is perfect for building a residential house, hostel, hotel or office premises. The approximate expenses of an economic class building is around 1000 Eur per m2, with full inside finishing.