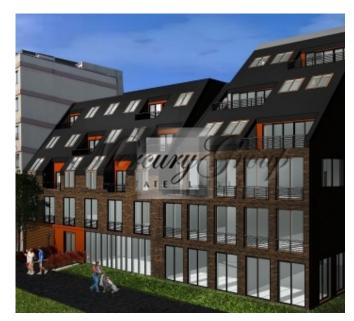

The object consists of 3 land plots, with total area - 2392 m2. In accordance with the municipality of Riga, the object is located in the mixed building area, with the maximum building floors - 5 and with possibilty to build appoximately 4800 m2 big building. The object is perfect for building a residential house, hostel, hotel or office premises. The approximate expenses of an economic class building is around 1000 Eur per m2, with full inside finishing.