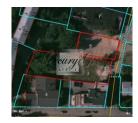

The object consists of 3 land plots, with total area - 2392 m2. In accordance with the municipality of Riga, the object is located in the mixed building area, with the maximum building floors - 5 and with possibilty to build appoximately 4800 m2 big building. The object is perfect for building a residential house, hostel, hotel or office premises. The approximate expenses of an economic class building is around 1000 Eur per m2, with full inside finishing.