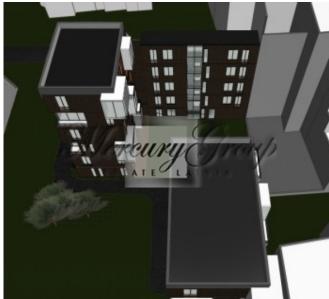

The object consists of 3 land plots, with total area - 2392 m2. In accordance with the municipality of Riga, the object is located in the mixed building area, with the maximum building floors - 5 and with possibilty to build appoximately 4800 m2 big building. The object is perfect for building a residential house, hostel, hotel or office premises. The approximate expenses of an economic class building is around 1000 Eur per m2, with full inside finishing.