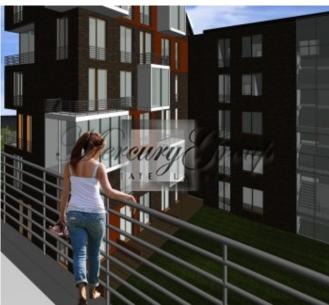

The object consists of 3 land plots, with total area - 2392 m2. In accordance with the municipality of Riga, the object is located in the mixed building area, with the maximum building floors - 5 and with possibilty to build appoximately 4800 m2 big building. The object is perfect for building a residential house, hostel, hotel or office premises. The approximate expenses of an economic class building is around 1000 Eur per m2, with full inside finishing.