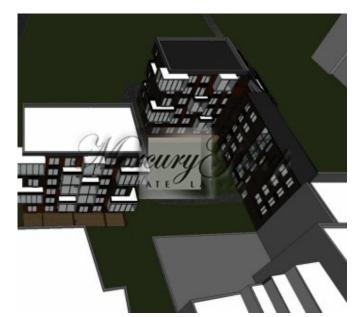

The object consists of 3 land plots, with total area - 2392 m2. In accordance with the municipality of Riga, the object is located in the mixed building area, with the maximum building floors - 5 and with possibilty to build appoximately 4800 m2 big building. The object is perfect for building a residential house, hostel, hotel or office premises. The approximate expenses of an economic class building is around 1000 Eur per m2, with full inside finishing.