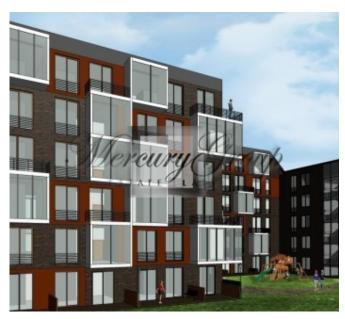

The object consists of 3 land plots, with total area - 2392 m2. In accordance with the municipality of Riga, the object is located in the mixed building area, with the maximum building floors - 5 and with possibilty to build appoximately 4800 m2 big building. The object is perfect for building a residential house, hostel, hotel or office premises. The approximate expenses of an economic class building is around 1000 Eur per m2, with full inside finishing.