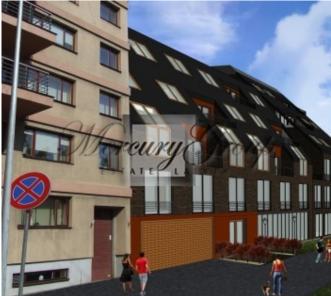

The object consists of 3 land plots, with total area - 2392 m2. In accordance with the municipality of Riga, the object is located in the mixed building area, with the maximum building floors - 5 and with possibilty to build appoximately 4800 m2 big building. The object is perfect for building a residential house, hostel, hotel or office premises. The approximate expenses of an economic class building is around 1000 Eur per m2, with full inside finishing.

It is possible to build an underground parking. All city communications available on the property.

!!! The neighboring land plots are also for sale. Please find more information here.