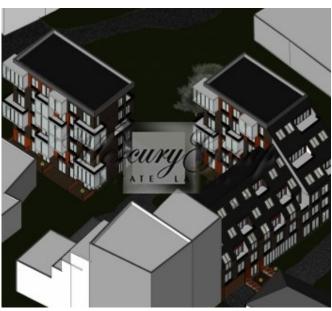

The object consists of 3 land plots, with total area - 2392 m2. In accordance with the municipality of Riga, the object is located in the mixed building area, with the maximum building floors - 5 and with possibilty to build appoximately 4800 m2 big building. The object is perfect for building a residential house, hostel, hotel or office premises. The approximate expenses of an economic class building is around 1000 Eur per m2, with full inside finishing.

It is possible to build an underground parking. All city communications available on the property.

!!! The neighboring land plots are also for sale. Please find more information here.