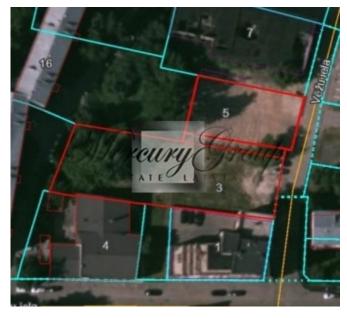

The object consists of 3 land plots, with total area - 2392 m2. In accordance with the municipality of Riga, the object is located in the mixed building area, with the maximum building floors - 5 and with possibilty to build appoximately 4800 m2 big building. The object is perfect for building a residential house, hostel, hotel or office premises. The approximate expenses of an economic class building is around 1000 Eur per m2, with full inside finishing.

It is possible to build an underground parking. All city communications available on the property.

!!! The neighboring land plots are also for sale. Please find more information here.