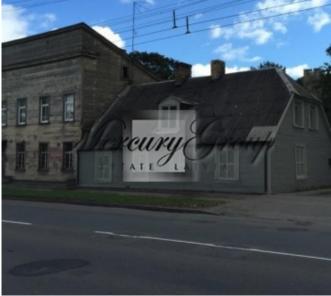

At this moment on the land are located 3 buildings and barns:

- 1.) 1,5 storey building of 128 square meters, which is not habitable needs to be demolished or reconstructed.
- 2.) The 2-storey building with a basement, which currently being populated. Building`s total area of 171 square meters. On the first floor there is located one apartment, on the second floor two apartments. The building can be demolished or reconstructed.
- 3.) First floor of the building (54 square meters) is currently being populated. The building can be demolished or reconstructed.