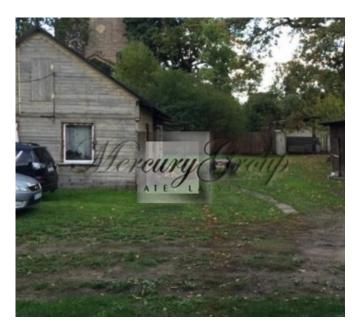

At this moment on the land are located 3 buildings and barns:

- 1.) 1,5 storey building of 128 square meters, which is not habitable needs to be demolished or reconstructed.
- 2.) The 2-storey building with a basement, which currently being populated. Building`s total area of 171 square meters. On the first floor there is located one apartment, on the second floor two apartments. The building can be demolished or reconstructed.
- 3.) First floor of the building (54 square meters) is currently being populated. The building can be demolished or reconstructed.