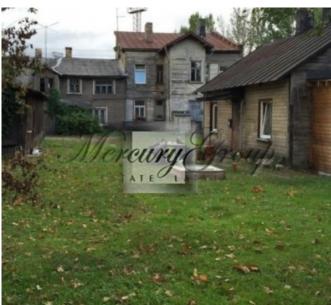

At this moment on the land are located 3 buildings and barns:

- 1.) 1,5 storey building of 128 square meters, which is not habitable needs to be demolished or reconstructed.
- 2.) The 2-storey building with a basement, which currently being populated. Building`s total area of 171 square meters. On the first floor there is located one apartment, on the second floor two apartments. The building can be demolished or reconstructed.
- 3.) First floor of the building (54 square meters) is currently being populated. The building can be demolished or reconstructed.