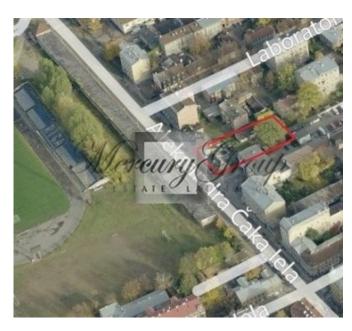

### **Description**

We offer for sale a plot of land in the center of Riga at the Caka Street. Land plot is flat, rectangular, shape, there are available all city communications. There are no easements or any encumbrances. The allowed use of the plot is low-rise and high-rise (up to 7 floor) building under perimetrical building regulations.

The plot of land is located in the protection zone of Riga historical center what means that buildings are not historical objects and they can be demolished and instead build a new high-rise building. There is planned new sports activity park construction directly opposite the land plot, which is planned to be completed by September 2017. There will be located: largest playground for children in Riga, sport fields, ice rink and skatepark.