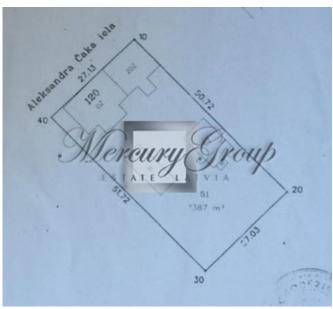

ID code: **7342** 

Location: Riga / Centre / Caka

Type: Investment projects, Land,

**Commercial premises** 

Land area: 1387.00 m<sup>2</sup>

Price: To buy: 500 000 EUR

### **Description**

We offer for sale a plot of land in the center of Riga at the Caka Street. Land plot is flat, rectangular, shape, there are available all city communications. There are no easements or any encumbrances. The allowed use of the plot is low-rise and high-rise (up to 7 floor) building under perimetrical building regulations.