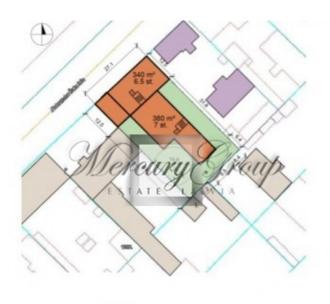

At this moment on the land are located 3 buildings and barns:

- 1.) 1,5 storey building of 128 square meters, which is not habitable needs to be demolished or reconstructed.
- 2.) The 2-storey building with a basement, which currently being populated. Building`s total area of 171 square meters. On the first floor there is located one apartment, on the second floor two apartments. The building can be demolished or reconstructed.
- 3.) First floor of the building (54 square meters) is currently being populated. The building can be demolished or reconstructed.