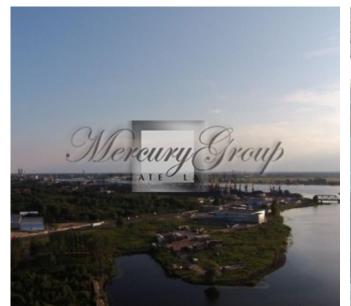

## Description

We offer for sale commercial land near the container terminal of the Freeport of Riga with a total area of 8 418 hectares. It is possible to divide the land in parts from 0, 4 hectares.

The property consists of three plots of land:

- one separate plot of land without construction, with the possibility of developing a total area of 0, 416 hectares (Uriekstes street b / n).

All city communications - water, electricity, gas.

The property is located near the city center with well-developed infrastructure and extensive development opportunities.