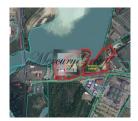

## Description

We offer for sale commercial land near the container terminal of the Freeport of Riga with a total area of 8 418 hectares. It is possible to divide the land in parts from 0, 4 hectares.

The property consists of three plots of land:

- two land plots with a common border - it is possible to purchase as a whole with a total area of 8,002 hectares; - or as two separate landplots: st. Uriekstes (with buildings - hangars) - 3, 689 hectares and st. Uriekstes - 4, 313 hectares;

- one separate plot of land without construction, with the possibility of developing a total area of 0, 416 hectares (Uriekstes street b / n).

All city communications - water, electricity, gas.

The property is located near the city center with well-developed infrastructure and extensive development opportunities.