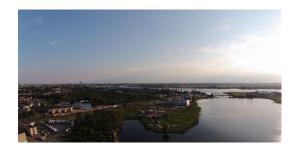

## Description

We offer for sale commercial land near the container terminal of the Freeport of Riga with a total area of 8 418 hectares. It is possible to divide the land in parts from 0, 4 hectares.

The property consists of three plots of land:

- one separate plot of land without construction, with the possibility of developing a total area of 0, 416 hectares (Uriekstes street b / n).

All city communications - water, electricity, gas.

The property is located near the city center with well-developed infrastructure and extensive development opportunities.