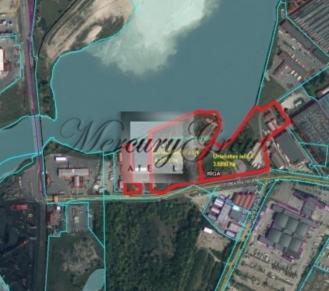

## Description

We offer for sale commercial land near the container terminal of the Freeport of Riga with a total area of 8 418 hectares. It is possible to divide the land in parts from 0, 4 hectares.

The property consists of three plots of land:

- two land plots with a common border - it is possible to purchase as a whole with a total area of 8,002 hectares; - or as two separate landplots: st. Uriekstes (with buildings - hangars) - 3, 689 hectares and st. Uriekstes - 4, 313 hectares;

- one separate plot of land without construction, with the possibility of developing a total area of 0, 416 hectares (Uriekstes street b / n).

All city communications - water, electricity, gas.

The property is located near the city center with well-developed infrastructure and extensive development opportunities.