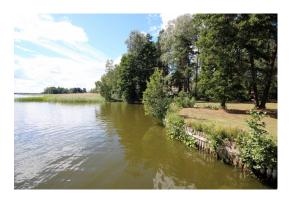

The plot is located on the shore of Lake Baltezers, has its own coastline 84.5 m with a natural beach and a mooring for boats.

There are many pines and other trees on the territory. The territory is fenced. Communications - water-well, biological sewerage, electricity, gas.