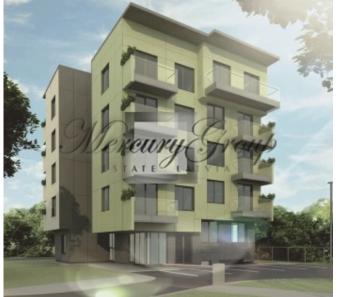

The plots are ideal for a residential complex of club apartment buildings or a commercial building of 5 floors. A preliminary design has been developed on the plots - it can be as a single complex of several (two or more) houses, where the project will be developed by one architect (architectural ensemble).

# OPTION B (2 houses)

The total area of the house is 4985.1 m2 Useful area of the house - 3259.3 m2

• We work for You •

Building area - 1055.3 m2 Number of floors - 5 + cellar Number of apartments - 28 Number of parkings - 29 The average area of square. - 100.0 m2