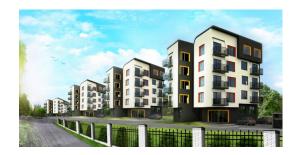

The plots are ideal for a residential complex of club apartment buildings or a commercial building of 5 floors. A preliminary design has been developed on the plots - it can be as a single complex of several (two or more) houses, where the project will be developed by one architect (architectural ensemble).

OPTION A (3 or 4 houses)

The total area of the 1st house - 1015.0 m2 Useful area of the house - 849.4 m2 Building area - 189.3 m2 The volume of the building - 3514 m3 Number of floors: 5 + cellarNumber of apartments - 17 The average area of the apartment - 35.0 m2 The floor area of the 1st house - I floor - 135.4 m2, II floor - 157.5 m2, III floor - 162.8 m2, IV floor - 162.8 m2, V floor -161.7 m2. Basement - 69.3 m2 The total area of 4 houses - 4200 m2 Useful area 4 houses - 3394,6m2 All city communications, elevator, balcony for each apartment, car parking