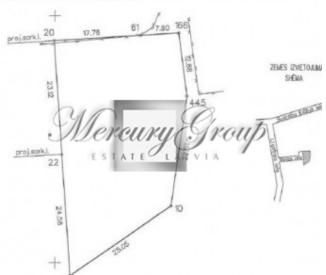

#### Description

We offer for sale land plot (two plots) in the prestigious district of Riga - Mezaparks.

The total area of the two plots is 3507 sq.m. (2507 m2 + 1000 m2)The purpose of the land use is a multi-storey residential or commercial building with an intensity of 130% and the number of floors - 5.

Mercury Group

ощадь – <u>2507м<sup>2</sup></u>