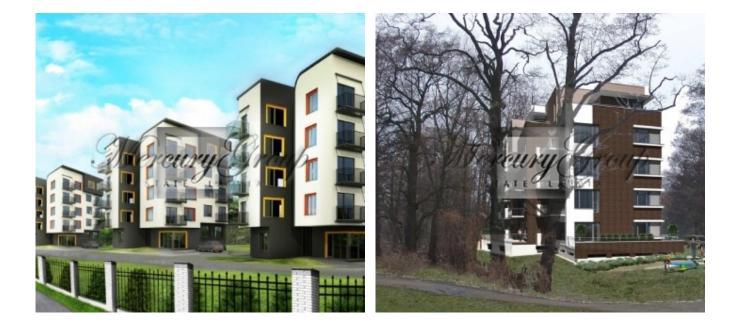

OPTION A (3 or 4 houses)

The total area of the 1st house - 1015.0 m2 Useful area of the house - 849.4 m2 Building area - 189.3 m2 The volume of the building - 3514 m3 Number of floors: 5 + cellarNumber of apartments - 17 The average area of the apartment - 35.0 m2 The floor area of the 1st house - I floor - 135.4 m2, II floor - 157.5 m2, III floor - 162.8 m2, IV floor - 162.8 m2, V floor -161.7 m2. Basement - 69.3 m2 The total area of 4 houses - 4200 m2 Useful area 4 houses - 3394,6m2 All city communications, elevator, balcony for each apartment, car parking

# OPTION B (2 houses)

The total area of the house is 4985.1 m2 Useful area of the house - 3259.3 m2

• We work for You •

Building area - 1055.3 m2 Number of floors - 5 + cellar Number of apartments - 28 Number of parkings - 29 The average area of square. - 100.0 m2