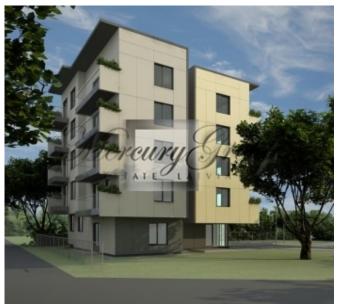

The plots are ideal for a residential complex of club apartment buildings or a commercial building of 5 floors. A preliminary design has been developed on the plots - it can be as a single complex of several (two or more) houses, where the project will be developed by one architect (architectural ensemble).

OPTION A (3 or 4 houses)

The total area of the 1st house - 1015.0 m2 Useful area of the house - 849.4 m2 Building area - 189.3 m2 The volume of the building - 3514 m3 Number of floors: 5 + cellarNumber of apartments - 17 The average area of the apartment - 35.0 m2 The floor area of the 1st house - I floor - 135.4 m2, II floor - 157.5 m2, III floor - 162.8 m2, IV floor - 162.8 m2, V floor -161.7 m2. Basement - 69.3 m2 The total area of 4 houses - 4200 m2 Useful area 4 houses - 3394,6m2 All city communications, elevator, balcony for each apartment, car parking