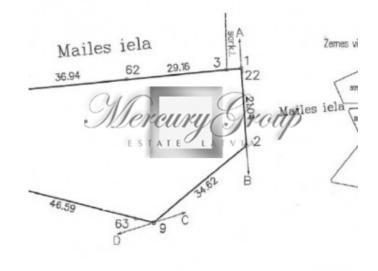

ID code: Location: Type: Land area: Price:

8742

**Riga / Mezaparks / Mailes** Land, Investment projects 3507.00 m<sup>2</sup> To buy: 870 000 EUR

#### Description

We offer for sale land plot (two plots) in the prestigious district of Riga - Mezaparks.

The total area of the two plots is 3507 sq.m. (2507 m2 + 1000 m2)The purpose of the land use is a multi-storey residential or commercial building with an intensity of 130% and the number of floors - 5.