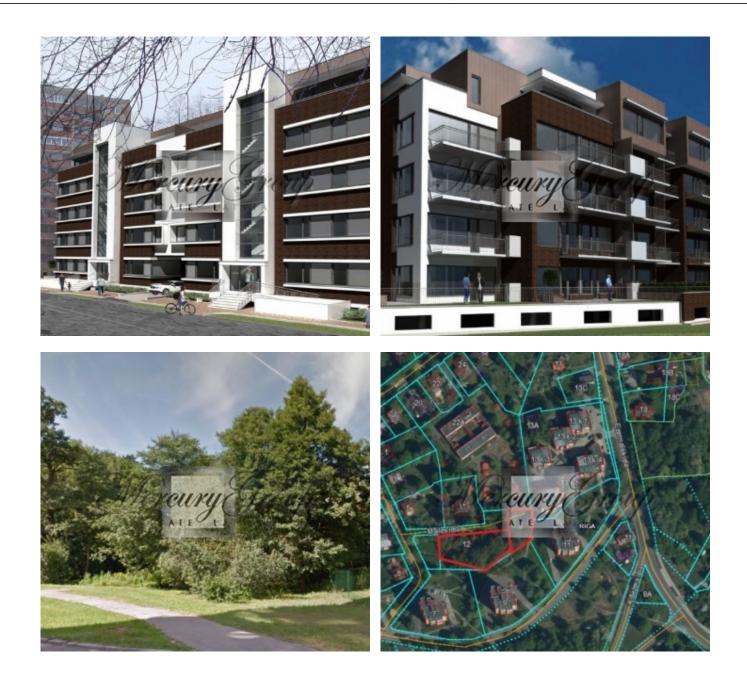

#### Description

We offer for sale land plot (two plots) in the prestigious district of Riga - Mezaparks.

The total area of the two plots is 3507 sq.m. (2507 m2 + 1000 m2)The purpose of the land use is a multi-storey residential or commercial building with an intensity of 130% and the number of floors - 5.

Nearby is Lake Kisezers, Zoo, sports complex Keizermezhs, tennis courts, forest.

Infrastructure is constantly developing in the area, bicycle and treadmills are being laid. The city center is only 15 minutes away.

# OPTION B (2 houses)

The total area of the house is 4985.1 m2 Useful area of the house - 3259.3 m2

• We work for You •

Building area - 1055.3 m2 Number of floors - 5 + cellar Number of apartments - 28 Number of parkings - 29 The average area of square. - 100.0 m2

The area of the floors - I floor - 1006.6m2, II floor - 697.7m2, III floor - 697.7m2, IV floor - 697.7m2, V floor - 878.8m2, Basement - 1006.6m2 All city communications, elevator, balcony for each apartment, underground parking