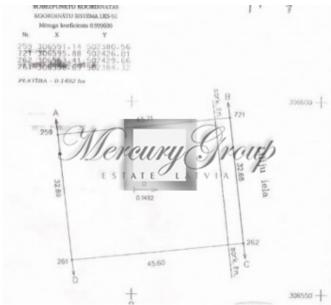

## ID: 8887 WWW.ESTATELATVIA.COM TEL./VIBER/WHATSAPP: + 37129642499

ID code: **8887** 

Location: Riga district / Marupe district /

Marupe / Liliju

Type: Land

Land area: **1492.00 m<sup>2</sup>** 

Price: To buy: 110 000 EUR

There is a finished project and permission to build a private house. Two-storey house 13 by 13, with a double garage. Water, gas, electrical, sewage.