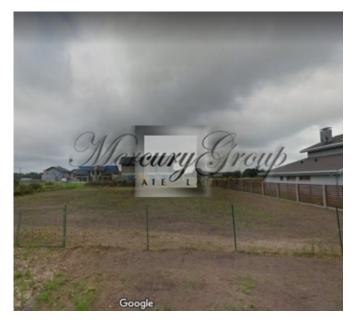

## **Description**

We sell a plot of land for private construction in Marupe. Marupe is one of the favorite villages near Riga for Riga residents and foreigners. Excellent infrastructure, near Marupe high school, ice hall, several restaurants, tennis courts. To the center of Riga, as well as Jurmala, is no more than 15 minutes by car.

There is a finished project and permission to build a private house. Two-storey house 13 by 13, with a double garage. Water, gas, electrical, sewage.