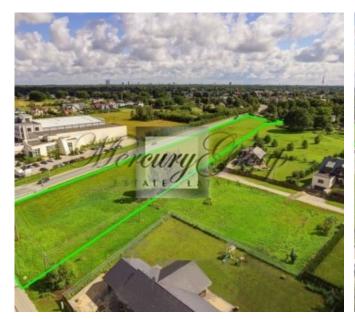

### ID: 8974 WWW.ESTATELATVIA.COM TEL./VIBER/WHATSAPP: + 37129642499

ID code: **8974** 

Location: Riga district / Marupe district /

Marupe / Liliju

Type: Land

Land area: 14300.00 m<sup>2</sup>

Price: To buy: 429 000 EUR

#### **Description**

For sale a land plot for building in Mārupe. The land plot is located in area of private houses. Building density 30%, maximum building height - 3 floors. Near all city communications: electricity, gas, water, Latttelecom. Permitted construction of buildings and structures intended for residential buildings: detached private houses, twin houses, low-rise rented buildings, a private garage, service facilities (shop, hotel, offices, kindergartens, etc.).