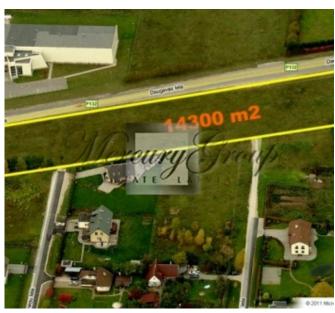

### ID: 8974 WWW.ESTATELATVIA.COM TEL./VIBER/WHATSAPP: + 37129642499

ID code: **8974** 

Location: Riga district / Marupe district /

Marupe / Liliju

Type: Land

Land area: 14300.00 m<sup>2</sup>

Price: To buy: 429 000 EUR

#### **Description**

For sale a land plot for building in Mārupe. The land plot is located in area of private houses. Building density 30%, maximum building height - 3 floors. Near all city communications: electricity, gas, water, Latttelecom. Permitted construction of buildings and structures intended for residential buildings: detached private houses, twin houses, low-rise rented buildings, a private garage, service facilities (shop, hotel, offices, kindergartens, etc.).