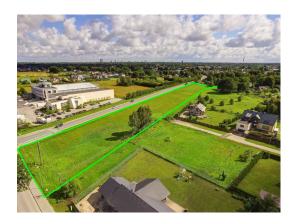

### ID: 8974 WWW.ESTATELATVIA.COM TEL./VIBER/WHATSAPP: + 37129642499

ID code: **8974** 

Location: Riga district / Marupe district /

Marupe / Liliju

Type: Land

Land area: 14300.00 m<sup>2</sup>

Price: To buy: 429 000 EUR

#### **Description**

For sale a land plot for building in Mārupe. The land plot is located in area of private houses. Building density 30%, maximum building height - 3 floors. Near all city communications: electricity, gas, water, Latttelecom. Permitted construction of buildings and structures intended for residential buildings: detached private houses, twin houses, low-rise rented buildings, a private garage, service facilities (shop, hotel, offices, kindergartens, etc.).