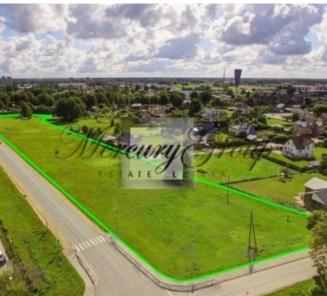

### ID: 8974 WWW.ESTATELATVIA.COM TEL./VIBER/WHATSAPP: + 37129642499

ID code: **8974** 

Location: Riga district / Marupe district /

Marupe / Liliju

Type: Land

Land area: 14300.00 m<sup>2</sup>

Price: To buy: 429 000 EUR

#### **Description**

For sale a land plot for building in Mārupe. The land plot is located in area of private houses. Building density 30%, maximum building height - 3 floors. Near all city communications: electricity, gas, water, Latttelecom. Permitted construction of buildings and structures intended for residential buildings: detached private houses, twin houses, low-rise rented buildings, a private garage, service facilities (shop, hotel, offices, kindergartens, etc.).