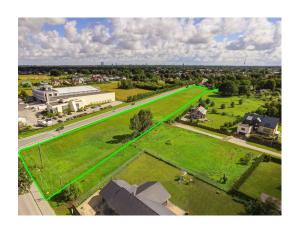

## ID: 8974 WWW.ESTATELATVIA.COM TEL./VIBER/WHATSAPP: + 37129642499

ID code: **8974** 

Location: Riga district / Marupe district /

Marupe / Liliju

Type: Land

Land area: 14300.00 m<sup>2</sup>

Price: To buy: 429 000 EUR

## **Description**

For sale a land plot for building in Mārupe. The land plot is located in area of private houses. Building density 30%, maximum building height - 3 floors. Near all city communications: electricity, gas, water, Latttelecom. Permitted construction of buildings and structures intended for residential buildings: detached private houses, twin houses, low-rise rented buildings, a private garage, service facilities (shop, hotel, offices, kindergartens, etc.).

Access road to the house is asphalted.