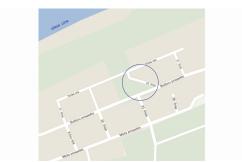

## ID: 9345 WWW.ESTATELATVIA.COM TEL./VIBER/WHATSAPP: +371 28007718

ID code: Location: Type: Land area:

Price:

9345

Jurmala and region / Lielupe / Bulduru prospekts (Lielupe) Land 5136.00 m<sup>2</sup> To buy: 2 500 000 EUR

## Description

We sell an exclusive plot of land in Jurmala (Lielupe) on the coast of the Gulf of Riga on the 1st coastal line of the dune zone with access to the sea (150 meters from the sea).

The whole infrastructure is close by: Rimi supermarket, Livu aqua park, the yacht club is located nearby. A clean, quiet beach in Lielupe with cozy summer cafes and restaurants. By car to the border of Riga 15-20 minutes. Around the luxurious mansions and old houses with unique Jurmala architecture, a lot of space, air - an elite quiet area. Each house with history and its own individuality - this place will be appreciated by those who strive for inner comfort and privacy.

The land area is 5136 square meters, where private building is possible. It is also possible to divide the land into two parts: 2031 sq. M. and 3105 sq.m. (there is accept).

On the site built "modern wooden cottage" with all the amenities of an area of 85 sq. M.