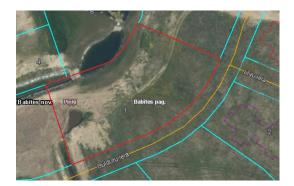

The current land plot is situated in a good location in the village, just across a nice pond, which will allow the new property to have wonderful views from the windows. On the plot it is allowed to build an apartment building or town-houses with max height - 4/3 floors.