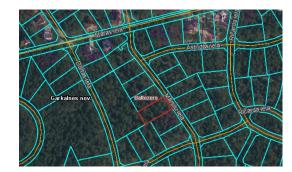

## ID: 9450 WWW.ESTATELATVIA.COM TEL./VIBER/WHATSAPP: + 37129642499

ID code: Location:

Type: Land area: **Price:**  9450 Riga district / Baltezers / Marsilu Land 1501.00 m<sup>2</sup> To buy: 55 000 EUR

## Description

Land plot in Baltezers for sale. The village is located within a 20 minutes drive from the city center of Riga, which provides the opportunity to relax in nature, escape from busy city life and enjoy the tranquility, while being so close to the capital.

Size of the land plot - 1501 m2, nice layout. All needed communications available: water, gas, internet, electricity. It is possible to build a private house with maximum 3 floors (including the mansarda) and intensity up to 25%.