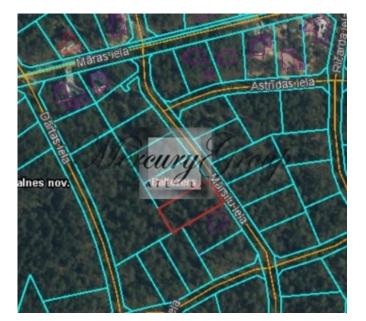

## ID: 9450 WWW.ESTATELATVIA.COM TEL./VIBER/WHATSAPP: + 37129642499

ID code: Location:

Type: Land area: **Price:**  9450 Riga district / Baltezers / Marsilu Land 1501.00 m<sup>2</sup> To buy: 55 000 EUR

## Description

Land plot in Baltezers for sale. The village is located within a 20 minutes drive from the city center of Riga, which provides the opportunity to relax in nature, escape from busy city life and enjoy the tranquility, while being so close to the capital.

Size of the land plot - 1501 m2, nice layout. All needed communications available: water, gas, internet, electricity. It is possible to build a private house with maximum 3 floors (including the mansarda) and intensity up to 25%.