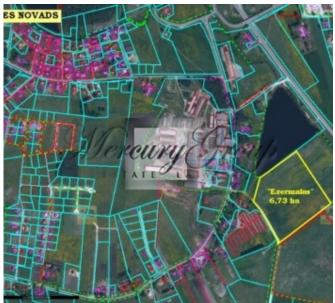

All communications are available: gas, city water and sewerage, electricity. Access to the Berzciems water reservoiris ensured.

An approved detailed plan for division of the plot of land into 39 building plots;

- -1 unit of land is created as public outdoor space with access to the Berzciems water reservoir;
- -The division of residential building plots of 1200 -1700 m2;

Types of use of manor building property: