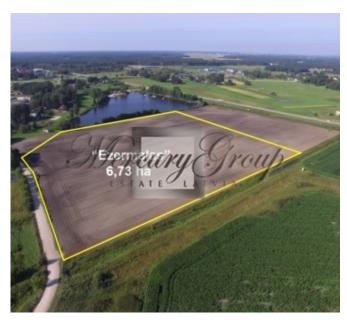

# ID: 9514 WWW.ESTATELATVIA.COM TEL./VIBER/WHATSAPP: + 37129642499

ID code: **9514** 

Location: Riga district / Jaunmarupe

Type: Land

Land area: **67300.00 m<sup>2</sup>** 

Price: To buy: 292 000 EUR

#### **Description**

We offer a land plot for sale, suitable for residential construction, located a beautiful place in Jaunmarupe, near the Berzciems water reservoir, between the A5 motorway and the Loka Road. Good social infrastructure - nearby there is a school, kindergarten, shops, Marupe Wake Park.

All communications are available: gas, city water and sewerage, electricity. Access to the Berzciems water reservoiris ensured.

An approved detailed plan for division of the plot of land into 39 building plots;

- -1 unit of land is created as public outdoor space with access to the Berzciems water reservoir;
- -The division of residential building plots of 1200 -1700 m2;

Types of use of manor building property: