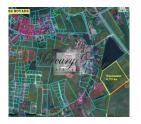

All communications are available: gas, city water and sewerage, electricity. Access to the Berzciems water reservoiris ensured.

An approved detailed plan for division of the plot of land into 39 building plots;

- -1 unit of land is created as public outdoor space with access to the Berzciems water reservoir;
- -The division of residential building plots of 1200 -1700 m2;

Types of use of manor building property: