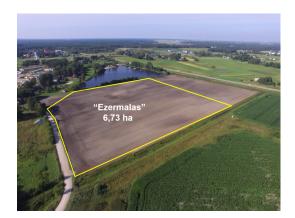

# ID: 9514 WWW.ESTATELATVIA.COM TEL./VIBER/WHATSAPP: + 37129642499

ID code: **9514** 

Location: Riga district / Jaunmarupe

Type: Land

Land area: **67300.00 m<sup>2</sup>** 

Price: To buy: 292 000 EUR

#### **Description**

We offer a land plot for sale, suitable for residential construction, located a beautiful place in Jaunmarupe, near the Berzciems water reservoir, between the A5 motorway and the Loka Road. Good social infrastructure - nearby there is a school, kindergarten, shops, Marupe Wake Park.

All communications are available: gas, city water and sewerage, electricity. Access to the Berzciems water reservoiris ensured.

An approved detailed plan for division of the plot of land into 39 building plots;

- -1 unit of land is created as public outdoor space with access to the Berzciems water reservoir;
- -The division of residential building plots of 1200 -1700 m2;

Types of use of manor building property: