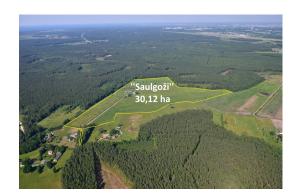

## ID: 9515 WWW.ESTATELATVIA.COM TEL./VIBER/WHATSAPP: + 37129642499

ID code: Location: Type: Land area: **Price:** 

9515 Riga district / Marupe district Land 301200.00 m<sup>2</sup> To buy: 602 400 EUR

## Description

For sale - a spacious land plot for building of private houses -30 ha. Distance to the centre of Riga-21 km, Marupe area.

- It is possible to build the following properties:
- private houses (for one or two families);
- -Household buildings;
- -Greenhouses;
- -Small maintenance facilities;-
- Agricultural use;
- -Engineering supply networks and structures.