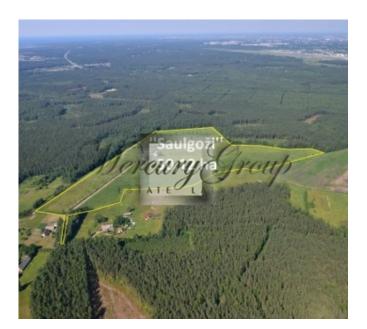

The land plot can be divided into:

- -75 land units for building of private houses;
- -1 land unit-facilitated public external space;
- -3 land units-for engineering structures;
- -Internal roads.

Building parameters:

- -The minimum area of the unit of land is 3000 m2;
- -Maximum building density of the unit of land -20%
- -Minimum free area -60%

• We work for You •