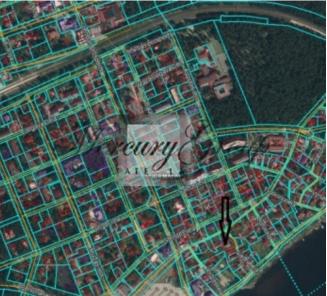

## ID: 9588 WWW.ESTATELATVIA.COM TEL./VIBER/WHATSAPP: +371 28007718

ID code: **9588** 

Location: Jurmala and region / Bulduri /

Niedru Land

Land area: **964.00 m<sup>2</sup>** 

Price: To buy: 150 000 EUR

### Great location:

- -to the promenade with an equipped area and a beach by the river 100m.
- to the sea 1.8km
- Near the city of Riga. Convenient transport links.
- Developed infrastructure. To the railway station "Lielupe" 800m, to t c Rimi 600m. The nearest grocery store and cafe are 200m away. Several schools and kindergartens are within walking distance.
- Yacht club 800m, mooring for boats, tennis court and restaurant "Laivas" 500m.