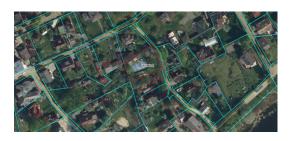

## ID: 9588 WWW.ESTATELATVIA.COM TEL./VIBER/WHATSAPP: +371 28007718

ID code: **9588** 

Location: Jurmala and region / Bulduri /

Niedru Land

Land area: **964.00 m<sup>2</sup>** 

Price: To buy: 150 000 EUR

## **Description**

Plot of land with a premium house project.

Quiet and green residential quarter. The plot is very sunny. But the site grows a hundred-year-old oak. Urban communications were made to the site: Electricity and gas, water supply and sewage are planned. There is a coordinated project of the mansion and a valid building permit.

- The presented project can be adapted to the wishes of the buyer
- Planned implementation period 2020/2021 Land plot 964 m2 located in Bulduri near the Liedupe River.