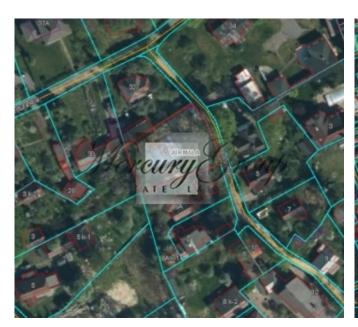

## ID: 9588 WWW.ESTATELATVIA.COM TEL./VIBER/WHATSAPP: +371 28007718

ID code: **9588** 

Location: Jurmala and region / Bulduri /

Niedru Land

Land area: **964.00 m<sup>2</sup>** 

Price: To buy: 150 000 EUR

- The presented project can be adapted to the wishes of the buyer
- Planned implementation period 2020/2021 Land plot 964 m2 located in Bulduri near the Liedupe River.

### Great location:

- -to the promenade with an equipped area and a beach by the river 100m.
- to the sea 1.8km
- Near the city of Riga. Convenient transport links.
- Developed infrastructure. To the railway station "Lielupe" 800m, to t c Rimi 600m. The nearest grocery store and cafe are 200m away. Several schools and kindergartens are within walking distance.
- Yacht club 800m, mooring for boats, tennis court and restaurant "Laivas" 500m.