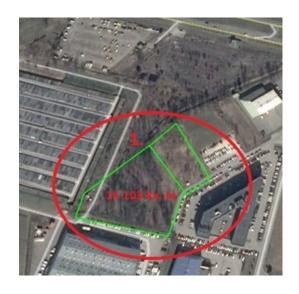

## ID: 9862 WWW.ESTATELATVIA.COM TEL./VIBER/WHATSAPP: + 37129642499

ID code: **9862** 

Location: Riga / Purvciems / Dzelzavas

Type: Land

Land area: **14103.00 m<sup>2</sup>** 

Price: To buy: 1 200 000 EUR

## **Description**

Property for sale in Dreiliņi, consisting of two plots of land: Area of the object - 14 103 m2 (2 interconnected plots of land)

The properties are located in the territory of Riga Industrial Park. The objects are located in the 5-12 storey production and commercial building area. The idea of an office building with a multi-storey parking space has been developed, where the office space is 17200 m2 and the number of parking spaces is 430.