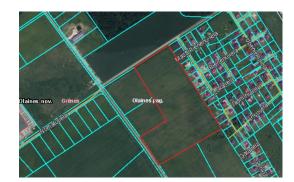

## Description

A landplot in Olaine area for sale, next to the residential village of Grenes. Permitted use - warehouse and industrial land, but according to the new territorial plan (from 2022) the permitted use of land - low-rise residential buildings (individual houses, twin houses and apartment buildings up to 3 floors).

In total there are 3 land plots for sale - 10.5 hectares in this announcement, <u>1.8 hectares</u> and <u>2.5 hectares</u>. It is possible to purchase them all together or separately.

Alina Merca Rental and Sales Associate GSM: + 37129642499, E-mail: alina@mgroup.lv