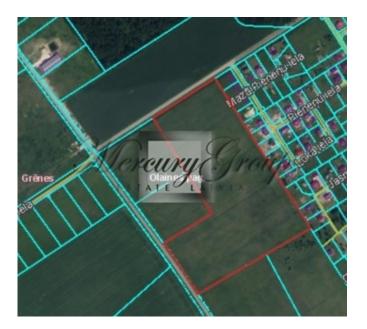

## Description

A landplot in Olaine area for sale, next to the residential village of Grenes. Permitted use - warehouse and industrial land, but according to the new territorial plan (from 2022) the permitted use of land - low-rise residential buildings (individual houses, twin houses and apartment buildings up to 3 floors).

In total there are 3 land plots for sale - 10.5 hectares in this announcement, <u>1.8 hectares</u> and <u>2.5 hectares</u>. It is possible to purchase them all together or separately.

Alina Merca Rental and Sales Associate GSM: + 37129642499, E-mail: alina@mgroup.lv