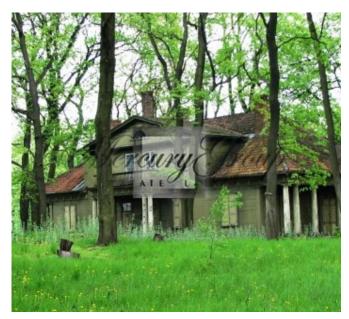

#### Description

Blok manor formed at the first half of 19th century, at Jelgava road, on the building plot belonging to hotelkeeper Bartel Scheibe. In 1841-1843 Scheibe built current manor house - one floor wooden building in Neo-Classicism style. The house was built by master carpenter Mende land master bricklayer Neumann, house got individual design and does not follow the canon of standard facades obligatory in Russian Empire back then. In this time there was built one more residential building and formed a garden.

Blok manor is one floor wooden building in comparatively authentic condition, with four-sided, tiled roof. In the centre of the roof there is gently sloping gable with large, tripartite window of semicircle shape. This is the only manor house in Riga with a gallery behind a continous collonade (peripter). There are used paired lonic columns. Collonade is at three sides, fourth facade in directed towards inner yard and has got entrance portico with balcony. It is interesting to note that the double door in the inner facade most likely has been created circa 1800 in Empire and Neo-Classicism style - earlier than the manor house itself.