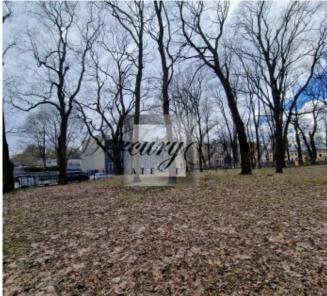

ID code: **5563** 

Location: Riga / Tornakalns
Type: Investment projects,

Mansions, castles, estates,

Private houses

House type: **Historical building**Land area: **5000.00 m**<sup>2</sup>

Price: To buy: 650 000 EUR

Unique building was built in 19th century Building time: 1841 - 1843. Initially in the classicism.