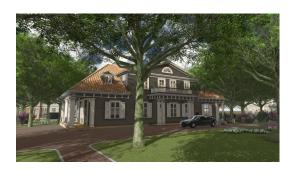

Blok manor is one floor wooden building in comparatively authentic condition, with four-sided, tiled roof. In the centre of the roof there is gently sloping gable with large, tripartite window of semicircle shape. This is the only manor house in Riga with a gallery behind a continous collonade (peripter). There are used paired lonic columns. Collonade is at three sides, fourth facade in directed towards inner yard and has got entrance portico with balcony. It is interesting to note that the double door in the inner facade most likely has been created circa 1800 in Empire and Neo-Classicism style - earlier than the manor house itself.

Currently in the complex of this manor there belongs also comparatively small one floor wooden building with a porch and columns.

The property is worth seeing and feeling the smell of possible luxury and high level status of living!