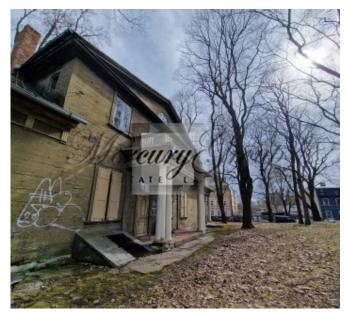

#### Description

Blok manor formed at the first half of 19th century, at Jelgava road, on the building plot belonging to hotelkeeper Bartel Scheibe. In 1841-1843 Scheibe built current manor house - one floor wooden building in Neo-Classicism style. The house was built by master carpenter Mende land master bricklayer Neumann, house got individual design and does not follow the canon of standard facades obligatory in Russian Empire back then. In this time there was built one more residential building and formed a garden.

Blok manor is one floor wooden building in comparatively authentic condition, with four-sided, tiled roof. In the centre of the roof there is gently sloping gable with large, tripartite window of semicircle shape. This is the only manor house in Riga with a gallery behind a continous collonade (peripter). There are used paired lonic columns. Collonade is at three sides, fourth facade in directed towards inner yard and has got entrance portico with balcony. It is interesting to note that the double door in the inner facade most likely has been created circa 1800 in Empire and Neo-Classicism style - earlier than the manor house itself.