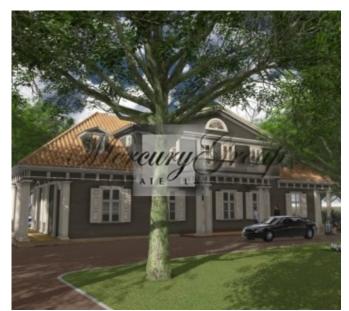

Blok manor is one floor wooden building in comparatively authentic condition, with four-sided, tiled roof. In the centre of the roof there is gently sloping gable with large, tripartite window of semicircle shape. This is the only manor house in Riga with a gallery behind a continous collonade (peripter). There are used paired lonic columns. Collonade is at three sides, fourth facade in directed towards inner yard and has got entrance portico with balcony. It is interesting to note that the double door in the inner facade most likely has been created circa 1800 in Empire and Neo-Classicism style - earlier than the manor house itself.

Currently in the complex of this manor there belongs also comparatively small one floor wooden building with a porch and columns.

The property is worth seeing and feeling the smell of possible luxury and high level status of living!