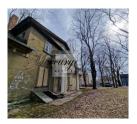

Blok manor is one floor wooden building in comparatively authentic condition, with four-sided, tiled roof. In the centre of the roof there is gently sloping gable with large, tripartite window of semicircle shape. This is the only manor house in Riga with a gallery behind a continous collonade (peripter). There are used paired lonic columns. Collonade is at three sides, fourth facade in directed towards inner yard and has got entrance portico with balcony. It is interesting to note that the double door in the inner facade most likely has been created circa 1800 in Empire and Neo-Classicism style - earlier than the manor house itself.