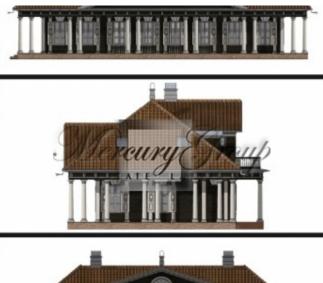

Blok manor is one floor wooden building in comparatively authentic condition, with four-sided, tiled roof. In the centre of the roof there is gently sloping gable with large, tripartite window of semicircle shape. This is the only manor house in Riga with a gallery behind a continous collonade (peripter). There are used paired lonic columns. Collonade is at three sides, fourth facade in directed towards inner yard and has got entrance portico with balcony. It is interesting to note that the double door in the inner facade most likely has been created circa 1800 in Empire and Neo-Classicism style - earlier than the manor house itself.