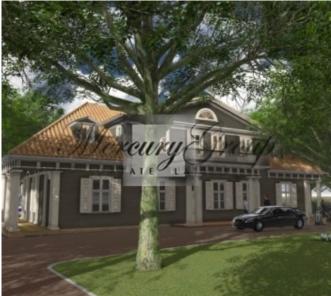

Blok manor is one floor wooden building in comparatively authentic condition, with four-sided, tiled roof. In the centre of the roof there is gently sloping gable with large, tripartite window of semicircle shape. This is the only manor house in Riga with a gallery behind a continous collonade (peripter). There are used paired lonic columns. Collonade is at three sides, fourth facade in directed towards inner yard and has got entrance portico with balcony. It is interesting to note that the double door in the inner facade most likely has been created circa 1800 in Empire and Neo-Classicism style - earlier than the manor house itself.

Currently in the complex of this manor there belongs also comparatively small one floor wooden building with a porch and columns.

The property is worth seeing and feeling the smell of possible luxury and high level status of living!