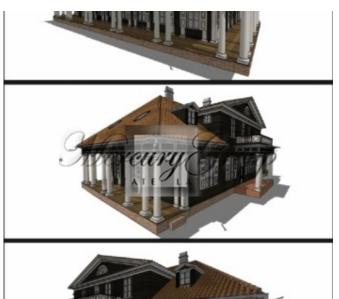

Blok manor is one floor wooden building in comparatively authentic condition, with four-sided, tiled roof. In the centre of the roof there is gently sloping gable with large, tripartite window of semicircle shape. This is the only manor house in Riga with a gallery behind a continous collonade (peripter). There are used paired lonic columns. Collonade is at three sides, fourth facade in directed towards inner yard and has got entrance portico with balcony. It is interesting to note that the double door in the inner facade most likely has been created circa 1800 in Empire and Neo-Classicism style - earlier than the manor house itself.