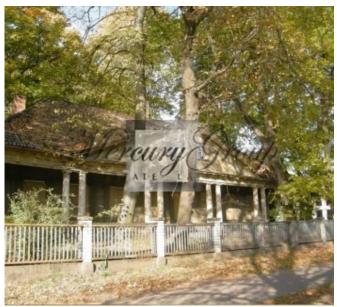

#### Description

Blok manor formed at the first half of 19th century, at Jelgava road, on the building plot belonging to hotelkeeper Bartel Scheibe. In 1841-1843 Scheibe built current manor house - one floor wooden building in Neo-Classicism style. The house was built by master carpenter Mende land master bricklayer Neumann, house got individual design and does not follow the canon of standard facades obligatory in Russian Empire back then. In this time there was built one more residential building and formed a garden.

Blok manor is one floor wooden building in comparatively authentic condition, with four-sided, tiled roof. In the centre of the roof there is gently sloping gable with large, tripartite window of semicircle shape. This is the only manor house in Riga with a gallery behind a continous collonade (peripter). There are used paired lonic columns. Collonade is at three sides, fourth facade in directed towards inner yard and has got entrance portico with balcony. It is interesting to note that the double door in the inner facade most likely has been created circa 1800 in Empire and Neo-Classicism style - earlier than the manor house itself.