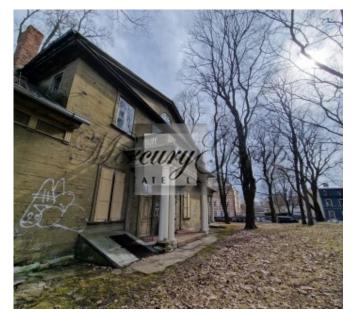

#### Description

Blok manor formed at the first half of 19th century, at Jelgava road, on the building plot belonging to hotelkeeper Bartel Scheibe. In 1841-1843 Scheibe built current manor house - one floor wooden building in Neo-Classicism style. The house was built by master carpenter Mende land master bricklayer Neumann, house got individual design and does not follow the canon of standard facades obligatory in Russian Empire back then. In this time there was built one more residential building and formed a garden.

Blok manor is one floor wooden building in comparatively authentic condition, with four-sided, tiled roof. In the centre of the roof there is gently sloping gable with large, tripartite window of semicircle shape. This is the only manor house in Riga with a gallery behind a continous collonade (peripter). There are used paired lonic columns. Collonade is at three sides, fourth facade in directed towards inner yard and has got entrance portico with balcony. It is interesting to note that the double door in the inner facade most likely has been created circa 1800 in Empire and Neo-Classicism style - earlier than the manor house itself.