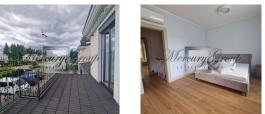

- House area: 200 m<sup>2</sup>.
- Total area of land plot: 500 m<sup>2</sup>.
- First floor: Hall, kitchen-living room, utility rooms, dressing room, WC. There is a terraces with access to them from the living room.
- Second floor: 2 separate bedrooms, one WC and a balcony with access to it from master bedroom.
- Parking for one car with a canopy.
- The facade is decorated with embossed floral ornament.
- Individual gas heating, heated floors.
- Water well.
- Central power supply.
- Central air conditioning and ventilation systems.
- Bio Sewage System.