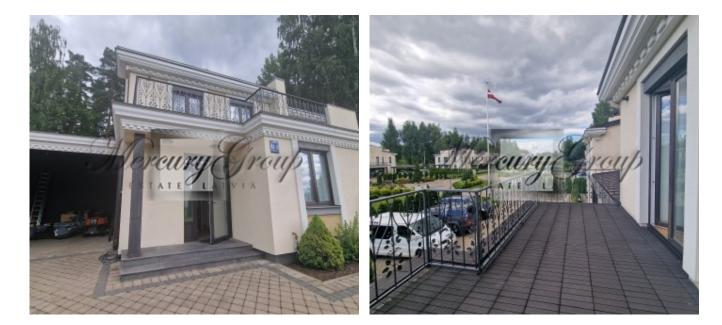

- House area: 200 m<sup>2</sup>.
- Total area of land plot: 500 m<sup>2</sup>.
- First floor: Hall, kitchen-living room, utility rooms, dressing room, WC. There is a terraces with access to them from the living room.
- Second floor: 2 separate bedrooms, one WC and a balcony with access to it from master bedroom.
- Parking for one car with a canopy.
- The facade is decorated with embossed floral ornament.
- Individual gas heating, heated floors.
- Water well.
- Central power supply.
- Central air conditioning and ventilation systems.
- Bio Sewage System.