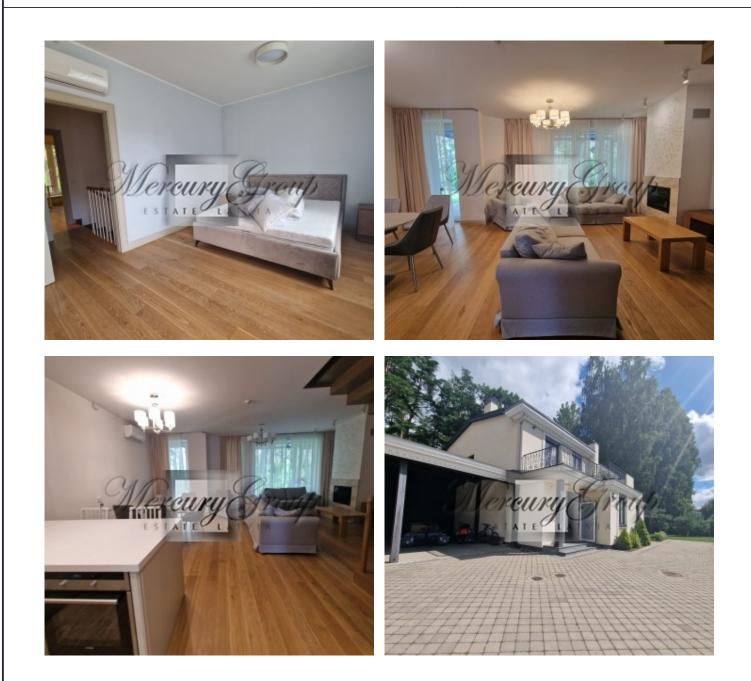

- House area: 200 m<sup>2</sup>.
- Total area of land plot: 500 m<sup>2</sup>.
- First floor: Hall, kitchen-living room, utility rooms, dressing room, WC. There is a terraces with access to them from the living room.
- Second floor: 2 separate bedrooms, one WC and a balcony with access to it from master bedroom.
- Parking for one car with a canopy.
- The facade is decorated with embossed floral ornament.
- Individual gas heating, heated floors.
- Water well.
- Central power supply.
- Central air conditioning and ventilation systems.
- Bio Sewage System.