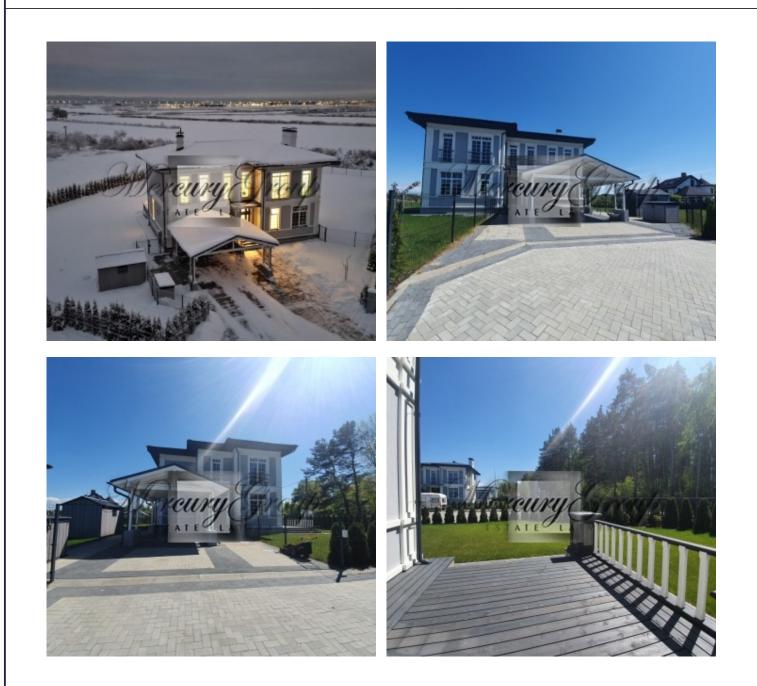

## Description

For sale is offered exclusive 3 bedroom house and home office located into new guarded village in Pinki Region.

Village is located just few meters away from Pinki and Vikuli and in 5 minutes drive from international schools, parks, ice hockey hall, shopping center Jurmala village with all the infrastructure - shops, cafes and restaurants. Village territory is fenced . 24 h video control, there are 10 houses , each with its own territory , as well as goes house with small conference hall and relaxation area, barbecue and gym.

Each house is equipped with small storage , as well as common garage for garden equipment. Villages territory is surrounded by forest from one side and small river and fields from the other side.

This wonderful, brand new house has 306 m2 of total area including terraces and tent for a car.

Comfortable planning includes 4 isolated rooms on the second floor, spacious living room combined with the kitchen, study and 5 bathrooms,

House is build from silicate bricks, has gas heating (warm floors), italian tiles, wooden parquette floors on the 2nd floor. Milie techiques.