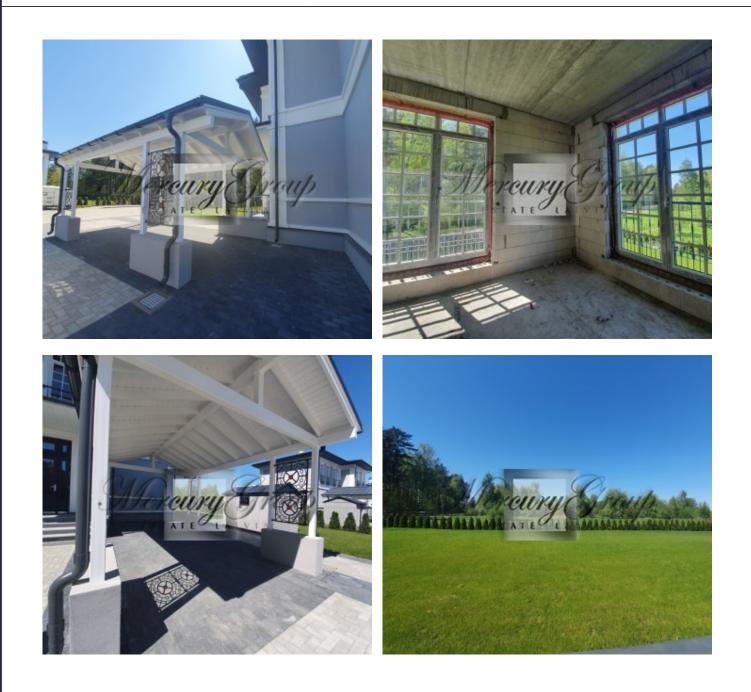

## Description

For sale is offered exclusive 3 bedroom house and home office located into new guarded village in Pinki Region.

Village is located just few meters away from Pinki and Vikuli and in 5 minutes drive from international schools, parks, ice hockey hall, shopping center Jurmala village with all the infrastructure - shops, cafes and restaurants. Village territory is fenced . 24 h video control, there are 10 houses , each with its own territory , as well as goes house with small conference hall and relaxation area, barbecue and gym.

Each house is equipped with small storage , as well as common garage for garden equipment. Villages territory is surrounded by forest from one side and small river and fields from the other side.

This wonderful, brand new house has 306 m2 of total area including terraces and tent for a car.

Comfortable planning includes 4 isolated rooms on the second floor, spacious living room combined with the kitchen, study and 5 bathrooms,

House is build from silicate bricks, has gas heating (warm floors), italian tiles, wooden parquette floors on the 2nd floor. Milie techiques.