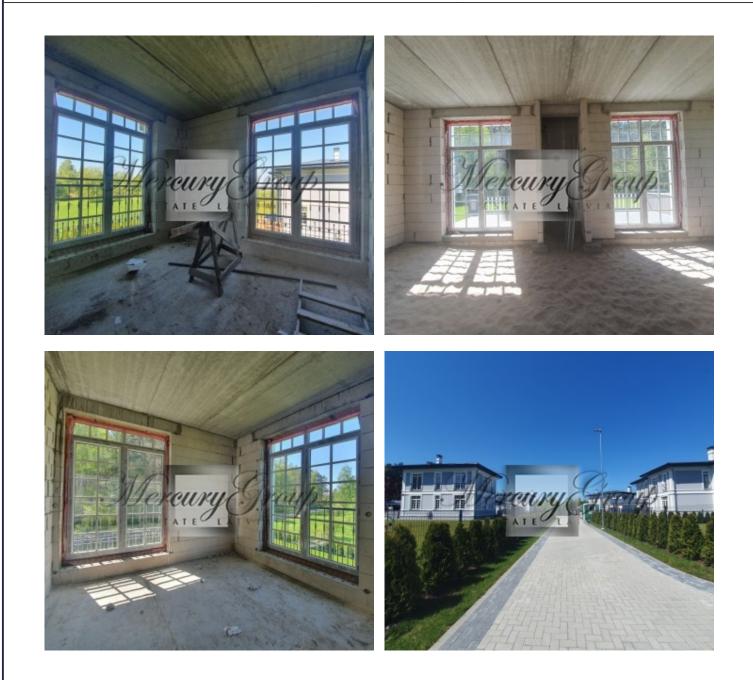

Each house is equipped with small storage , as well as common garage for garden equipment. Villages territory is surrounded by forest from one side and small river and fields from the other side.

This wonderful, brand new house has 306 m2 of total area including terraces and tent for a car.

Comfortable planning includes 4 isolated rooms on the second floor, spacious living room combined with the kitchen, study and 5 bathrooms,

House is build from silicate bricks, has gas heating (warm floors), italian tiles, wooden parquette floors on the 2nd floor. Milie techiques.