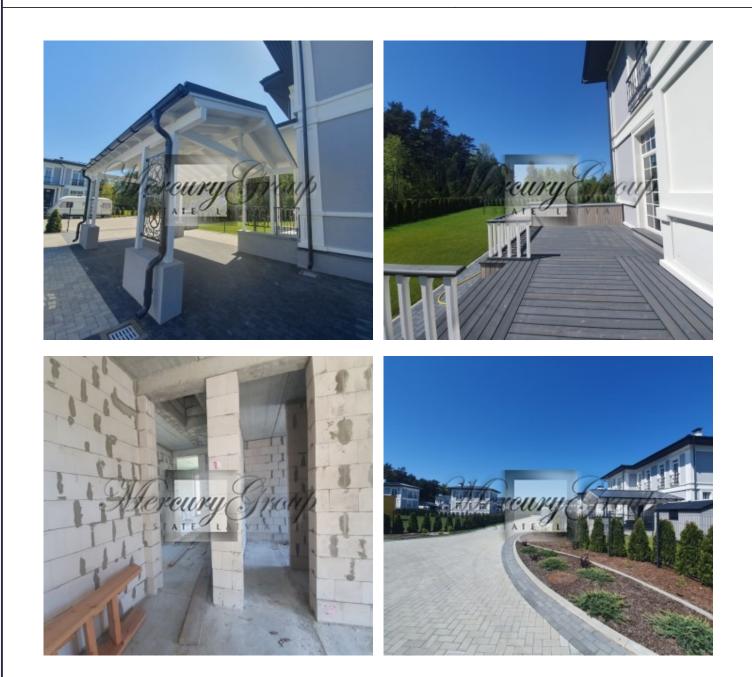

## Description

For sale is offered exclusive 3 bedroom house and home office located into new guarded village in Pinki Region.

Village is located just few meters away from Pinki and Vikuli and in 5 minutes drive from international schools, parks, ice hockey hall, shopping center Jurmala village with all the infrastructure - shops, cafes and restaurants. Village territory is fenced . 24 h video control, there are 10 houses , each with its own territory , as well as goes house with small conference hall and relaxation area, barbecue and gym.

Each house is equipped with small storage , as well as common garage for garden equipment. Villages territory is surrounded by forest from one side and small river and fields from the other side.

This wonderful, brand new house has 306 m2 of total area including terraces and tent for a car.

Comfortable planning includes 4 isolated rooms on the second floor, spacious living room combined with the kitchen, study and 5 bathrooms,

House is build from silicate bricks, has gas heating (warm floors), italian tiles, wooden parquette floors on the 2nd floor. Milie techiques.