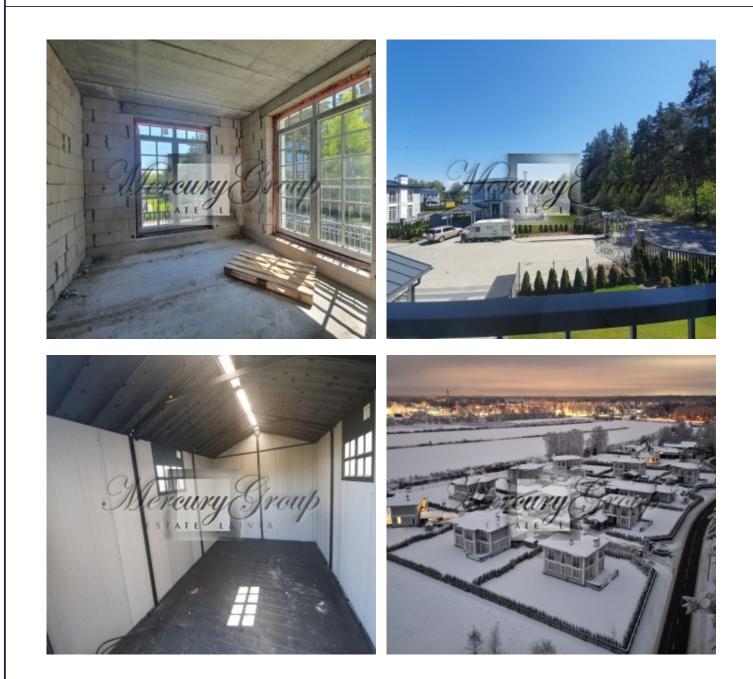

## Description

For sale is offered exclusive 3 bedroom house and home office located into new guarded village in Pinki Region.

Village is located just few meters away from Pinki and Vikuli and in 5 minutes drive from international schools, parks, ice hockey hall, shopping center Jurmala village with all the infrastructure - shops, cafes and restaurants. Village territory is fenced . 24 h video control, there are 10 houses , each with its own territory , as well as goes house with small conference hall and relaxation area, barbecue and gym.

Each house is equipped with small storage , as well as common garage for garden equipment. Villages territory is surrounded by forest from one side and small river and fields from the other side.

This wonderful, brand new house has 306 m2 of total area including terraces and tent for a car.