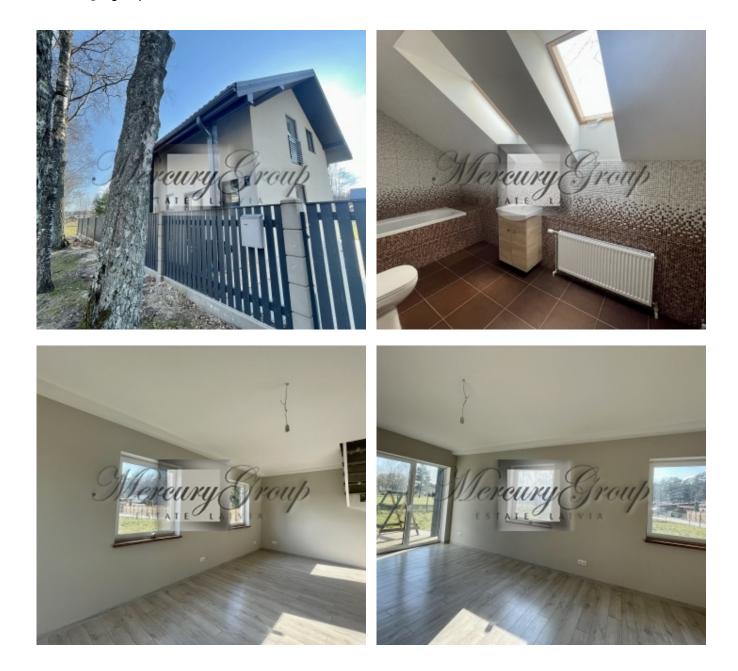

The house is located on an asphalted and illuminated street. The land area is 885 m2, it is fenced, with automatic gates.

The house has paving stones for car parking. The house is heated with a water-to-air heat pump and has a biological sewer with the possibility of connecting to the city one. Heated floors on the first floor and radiators on the second floor.

Convenient and functional layout for a family with 1-2 children: on the ground floor there is a corridor with a place for a built-in wardrobe, a bathroom with a shower, a living room with a kitchen area and access to the terrace, a boiler room. On the second floor there are 3 bedrooms (11.3 m2, 8.8 m2, and 8.2 m2) and a spacious bathroom (8.2 m2) with Velux windows.