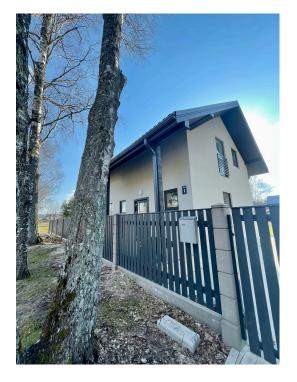

The house is located on an asphalted and illuminated street. The land area is 885 m2, it is fenced, with automatic gates.

The house has paving stones for car parking. The house is heated with a water-to-air heat pump and has a biological sewer with the possibility of connecting to the city one. Heated floors on the first floor and radiators on the second floor.