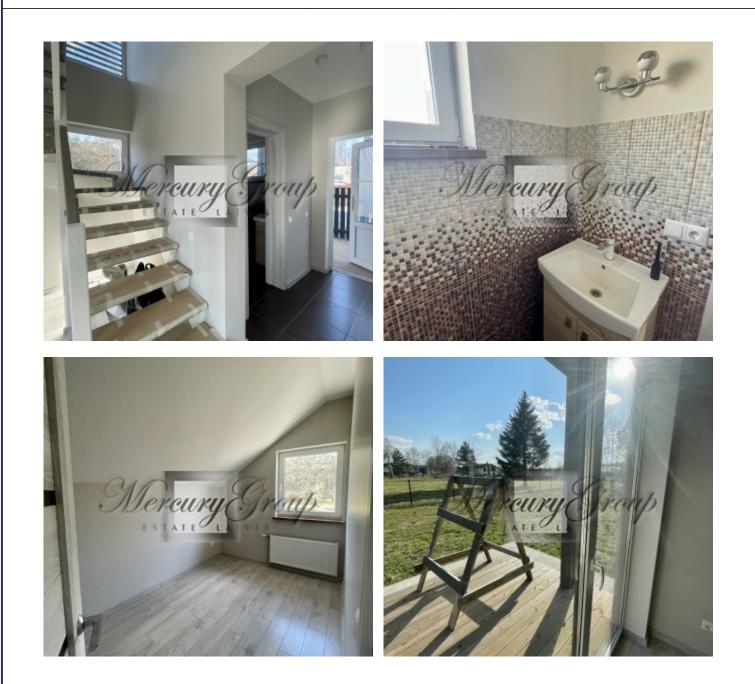

Convenient and functional layout for a family with 1-2 children: on the ground floor there is a corridor with a place for a built-in wardrobe, a bathroom with a shower, a living room with a kitchen area and access to the terrace, a boiler room. On the second floor there are 3 bedrooms (11.3 m2, 8.8 m2, and 8.2 m2) and a spacious bathroom (8.2 m2) with Velux windows.