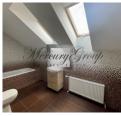

Convenient and functional layout for a family with 1-2 children: on the ground floor there is a corridor with a place for a built-in wardrobe, a bathroom with a shower, a living room with a kitchen area and access to the terrace, a boiler room. On the second floor there are 3 bedrooms (11.3 m2, 8.8 m2, and 8.2 m2) and a spacious bathroom (8.2 m2) with Velux windows.