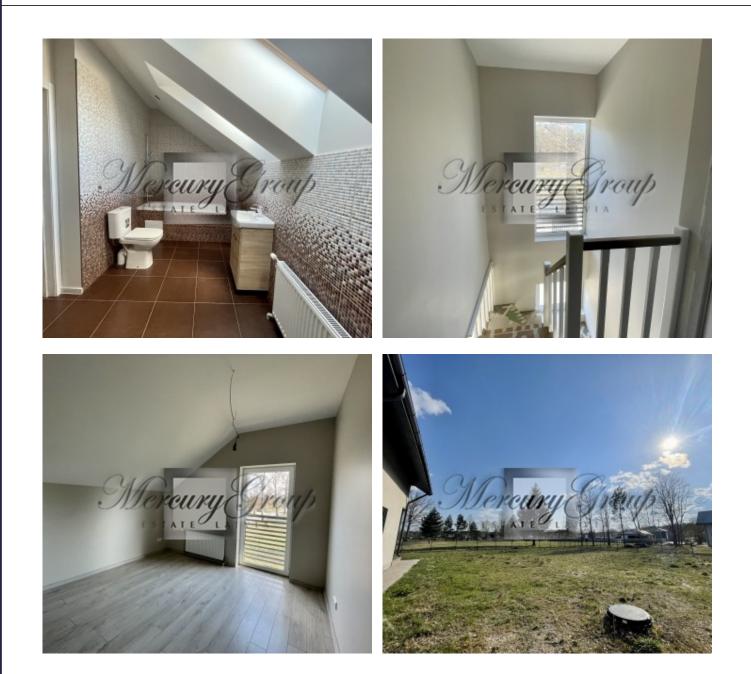

Convenient and functional layout for a family with 1-2 children: on the ground floor there is a corridor with a place for a built-in wardrobe, a bathroom with a shower, a living room with a kitchen area and access to the terrace, a boiler room. On the second floor there are 3 bedrooms (11.3 m2, 8.8 m2, and 8.2 m2) and a spacious bathroom (8.2 m2) with Velux windows.