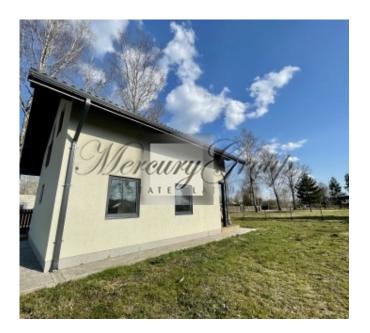

The house is located on an asphalted and illuminated street. The land area is 885 m2, it is fenced, with automatic gates.

The house has paving stones for car parking. The house is heated with a water-to-air heat pump and has a biological sewer with the possibility of connecting to the city one. Heated floors on the first floor and radiators on the second floor.