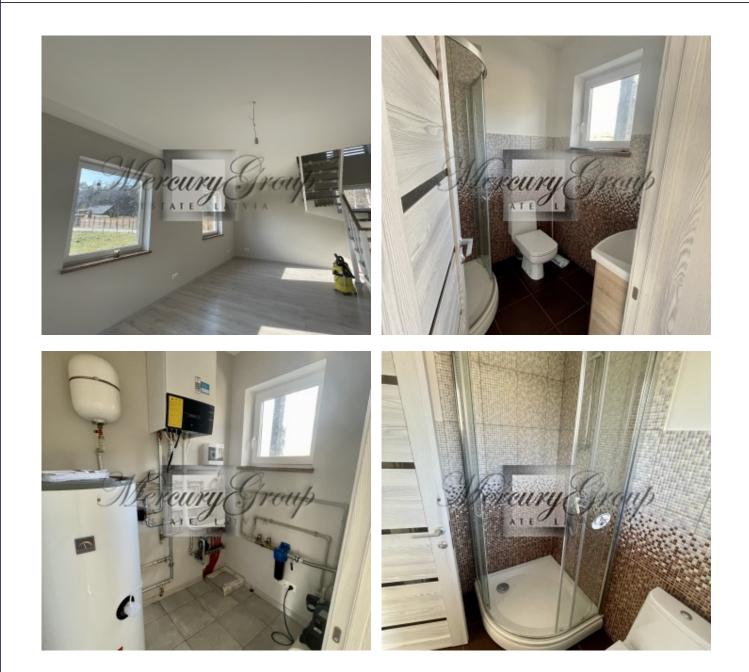

The house is located on an asphalted and illuminated street. The land area is 885 m2, it is fenced, with automatic gates.

The house has paving stones for car parking. The house is heated with a water-to-air heat pump and has a biological sewer with the possibility of connecting to the city one. Heated floors on the first floor and radiators on the second floor.

Convenient and functional layout for a family with 1-2 children: on the ground floor there is a corridor with a place for a built-in wardrobe, a bathroom with a shower, a living room with a kitchen area and access to the terrace, a boiler room. On the second floor there are 3 bedrooms (11.3 m2, 8.8 m2, and 8.2 m2) and a spacious bathroom (8.2 m2) with Velux windows.