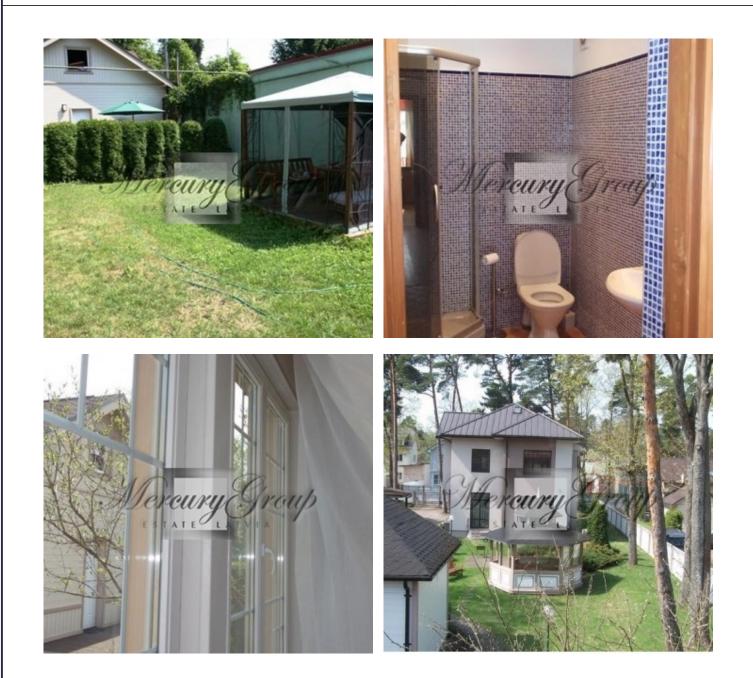

# For sale is offered a wonderful cozy summer cottage in the centre of Jurmala - Majori! There are all amenities, 4

bedrooms, 3 bathrooms, 2 verandas, AGV heating, satellite TV, respectable neighbours.

Summer cottage is located near the sea, on the territory of Jurmala, Majori surrounded by summer villas, cafes, SPA Hotels and well-developed infrastructure. The area of villas, pine forests, resort hotels and all relevant infrastructures as sport and leisure complexes, aqua park and supermarkets. The property is situated in a quiet, picturesque area in 300 m distance from Riga's Bay seaside, and just 16 km from Riga international airport, with good access roads.

Groomed and fenced area around the house, summer pergola.