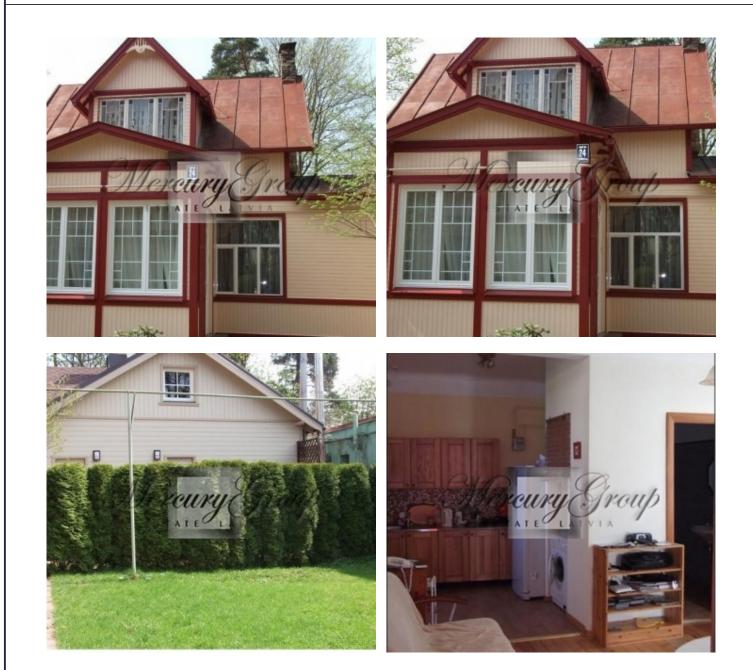

# For sale is offered a wonderful cozy summer cottage in the centre of Jurmala - Majori! There are all amenities, 4

bedrooms, 3 bathrooms, 2 verandas, AGV heating, satellite TV, respectable neighbours.

Groomed and fenced area around the house, summer pergola.