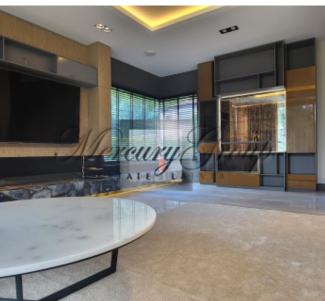

The house is completely finished outside and inside, large, sunny terrace, modern private garden, sauna complex, fully furnished. Functional and modern design is maximally thought out for the family. Panoramic windows overlooking the garden terrace. One part of the house is occupied by a spacious living room with a kitchen, with a total area of 75 meters and a ceiling height of 3.20. In the center of the living room there is a dining area and a TV area with a biofireplace. In the same part of the house there is a guest room and a bathroom. Spacious two car garage and laundry room. The second floor of the house is occupied by the master bedroom with its own bathroom and dressing room, an office, 2 bedrooms with their own spacious bathroom. The total area of the house is 280 meters, the terrace is 100 meters, the bath complex is 50 meters. The total land area is 1700 meters.