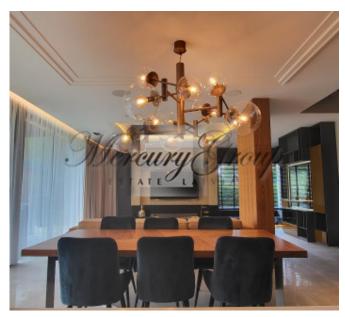

The house is completely finished outside and inside, large, sunny terrace, modern private garden, sauna complex, fully furnished. Functional and modern design is maximally thought out for the family. Panoramic windows overlooking the garden terrace. One part of the house is occupied by a spacious living room with a kitchen, with a total area of 75 meters and a ceiling height of 3.20. In the center of the living room there is a dining area and a TV area with a biofireplace. In the same part of the house there is a guest room and a bathroom. Spacious two car garage and laundry room. The second floor of the house is occupied by the master bedroom with its own bathroom and dressing room, an office, 2 bedrooms with their own spacious bathroom. The total area of the house is 280 meters, the terrace is 100 meters, the bath complex is 50 meters. The total land area is 1700 meters.