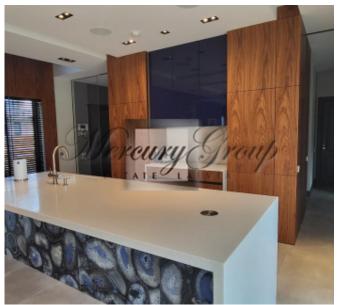

The house is completely finished outside and inside, large, sunny terrace, modern private garden, sauna complex, fully furnished. Functional and modern design is maximally thought out for the family. Panoramic windows overlooking the garden terrace. One part of the house is occupied by a spacious living room with a kitchen, with a total area of 75 meters and a ceiling height of 3.20. In the center of the living room there is a dining area and a TV area with a biofireplace. In the same part of the house there is a guest room and a bathroom. Spacious two car garage and laundry room. The second floor of the house is occupied by the master bedroom with its own bathroom and dressing room, an office, 2 bedrooms with their own spacious bathroom. The total area of the house is 280 meters, the terrace is 100 meters, the bath complex is 50 meters. The total land area is 1700 meters.

- Paving stones and stone are laid in front of and around the house
- Only high-quality finishing materials were used in the house
- Interior doors made of solid wood on request
- All furniture was ordered directly for this house under the order
- Household equipment Bosch, Liebherr