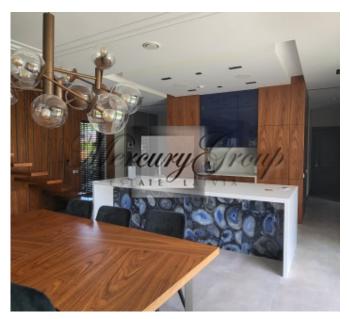

The house is completely finished outside and inside, large, sunny terrace, modern private garden, sauna complex, fully furnished. Functional and modern design is maximally thought out for the family. Panoramic windows overlooking the garden terrace. One part of the house is occupied by a spacious living room with a kitchen, with a total area of 75 meters and a ceiling height of 3.20. In the center of the living room there is a dining area and a TV area with a biofireplace. In the same part of the house there is a guest room and a bathroom. Spacious two car garage and laundry room. The second floor of the house is occupied by the master bedroom with its own bathroom and dressing room, an office, 2 bedrooms with their own spacious bathroom. The total area of the house is 280 meters, the terrace is 100 meters, the bath complex is 50 meters. The total land area is 1700 meters.

- Paving stones and stone are laid in front of and around the house
- Only high-quality finishing materials were used in the house
- Interior doors made of solid wood on request
- All furniture was ordered directly for this house under the order
- Household equipment Bosch, Liebherr