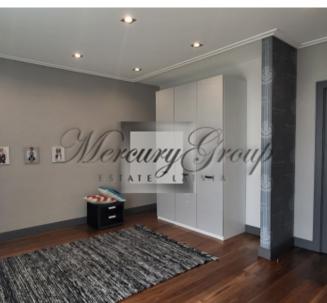

The house is completely finished outside and inside, large, sunny terrace, modern private garden, sauna complex, fully furnished. Functional and modern design is maximally thought out for the family. Panoramic windows overlooking the garden terrace. One part of the house is occupied by a spacious living room with a kitchen, with a total area of 75 meters and a ceiling height of 3.20. In the center of the living room there is a dining area and a TV area with a biofireplace. In the same part of the house there is a guest room and a bathroom. Spacious two car garage and laundry room. The second floor of the house is occupied by the master bedroom with its own bathroom and dressing room, an office, 2 bedrooms with their own spacious bathroom. The total area of the house is 280 meters, the terrace is 100 meters, the bath complex is 50 meters. The total land area is 1700 meters.