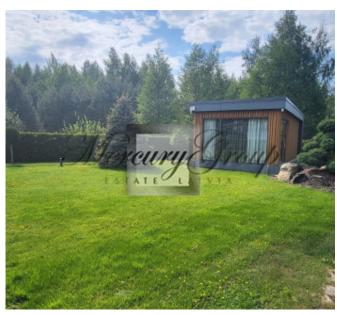

The house is completely finished outside and inside, large, sunny terrace, modern private garden, sauna complex, fully furnished. Functional and modern design is maximally thought out for the family. Panoramic windows overlooking the garden terrace. One part of the house is occupied by a spacious living room with a kitchen, with a total area of 75 meters and a ceiling height of 3.20. In the center of the living room there is a dining area and a TV area with a biofireplace. In the same part of the house there is a guest room and a bathroom. Spacious two car garage and laundry room. The second floor of the house is occupied by the master bedroom with its own bathroom and dressing room, an office, 2 bedrooms with their own spacious bathroom. The total area of the house is 280 meters, the terrace is 100 meters, the bath complex is 50 meters. The total land area is 1700 meters.