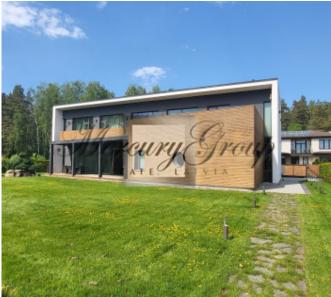

### **Description**

Modern two-storey house in the village "Dižbardi". Gated and safe village. A project with excellent transport accessibility, ideally located between Riga and Jurmala.

"Dižbārdi" is a quiet and peaceful place away from the noise of the city, surrounded by forests, while the village is just a few minutes drive from many large shopping centers and Riga International Airport. Nearby modern schools: International School International School (teaching in English), International School Exupery (teaching in French), British School of Latvia from Kings College (teaching in English), Babites Secondary School (teaching in Latvian and sometimes in Russian)). And for those who want to devote their lives to music - Babites Music School, kindergartens, shops, public transport stops, recreation complexes: tennis courts, golf, Volvo Ledus Halle skating rink, Via Jurmala shopping center, Spica. Gated village, with its own pond and playground.

The house is completely finished outside and inside, large, sunny terrace, modern private garden, sauna complex, fully furnished. Functional and modern design is maximally thought out for the family. Panoramic windows overlooking the garden terrace. One part of the house is occupied by a spacious living room with a kitchen, with a total area of 75 meters and a ceiling height of 3.20. In the center of the living room there is a dining area and a TV area with a biofireplace. In the same part of the house there is a guest room and a bathroom. Spacious two car garage and laundry room. The second floor of the house is occupied by the master bedroom with its own bathroom and dressing room, an office, 2 bedrooms with their own spacious bathroom. The total area of the house is 280 meters, the terrace is 100 meters, the bath complex is 50 meters. The total land area is 1700 meters.