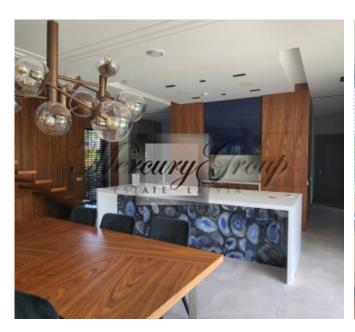

The house is completely finished outside and inside, large, sunny terrace, modern private garden, sauna complex, fully furnished. Functional and modern design is maximally thought out for the family. Panoramic windows overlooking the garden terrace. One part of the house is occupied by a spacious living room with a kitchen, with a total area of 75 meters and a ceiling height of 3.20. In the center of the living room there is a dining area and a TV area with a biofireplace. In the same part of the house there is a guest room and a bathroom. Spacious two car garage and laundry room. The second floor of the house is occupied by the master bedroom with its own bathroom and dressing room, an office, 2 bedrooms with their own spacious bathroom. The total area of the house is 280 meters, the terrace is 100 meters, the bath complex is 50 meters. The total land area is 1700 meters.