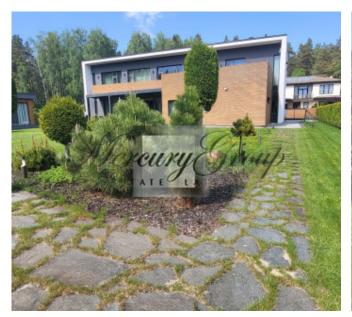

### **Description**

Modern two-storey house in the village "Dižbardi". Gated and safe village. A project with excellent transport accessibility, ideally located between Riga and Jurmala.

"Dižbārdi" is a quiet and peaceful place away from the noise of the city, surrounded by forests, while the village is just a few minutes drive from many large shopping centers and Riga International Airport. Nearby modern schools: International School International School (teaching in English), International School Exupery (teaching in French), British School of Latvia from Kings College (teaching in English), Babites Secondary School (teaching in Latvian and sometimes in Russian)). And for those who want to devote their lives to music - Babites Music School, kindergartens, shops, public transport stops, recreation complexes: tennis courts, golf, Volvo Ledus Halle skating rink, Via Jurmala shopping center, Spica. Gated village, with its own pond and playground.

The house is completely finished outside and inside, large, sunny terrace, modern private garden, sauna complex, fully furnished. Functional and modern design is maximally thought out for the family. Panoramic windows overlooking the garden terrace. One part of the house is occupied by a spacious living room with a kitchen, with a total area of 75 meters and a ceiling height of 3.20. In the center of the living room there is a dining area and a TV area with a biofireplace. In the same part of the house there is a guest room and a bathroom. Spacious two car garage and laundry room. The second floor of the house is occupied by the master bedroom with its own bathroom and dressing room, an office, 2 bedrooms with their own spacious bathroom. The total area of the house is 280 meters, the terrace is 100 meters, the bath complex is 50 meters. The total land area is 1700 meters.