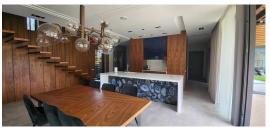

The house is completely finished outside and inside, large, sunny terrace, modern private garden, sauna complex, fully furnished. Functional and modern design is maximally thought out for the family. Panoramic windows overlooking the garden terrace. One part of the house is occupied by a spacious living room with a kitchen, with a total area of 75 meters and a ceiling height of 3.20. In the center of the living room there is a dining area and a TV area with a biofireplace. In the same part of the house there is a guest room and a bathroom. Spacious two car garage and laundry room. The second floor of the house is occupied by the master bedroom with its own bathroom and dressing room, an office, 2 bedrooms with their own spacious bathroom. The total area of the house is 280 meters, the terrace is 100 meters, the bath complex is 50 meters. The total land area is 1700 meters.