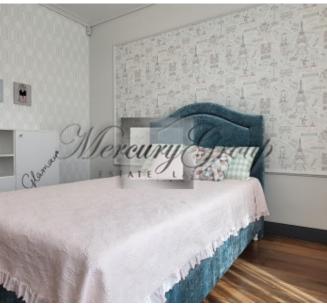

The house is completely finished outside and inside, large, sunny terrace, modern private garden, sauna complex, fully furnished. Functional and modern design is maximally thought out for the family. Panoramic windows overlooking the garden terrace. One part of the house is occupied by a spacious living room with a kitchen, with a total area of 75 meters and a ceiling height of 3.20. In the center of the living room there is a dining area and a TV area with a biofireplace. In the same part of the house there is a guest room and a bathroom. Spacious two car garage and laundry room. The second floor of the house is occupied by the master bedroom with its own bathroom and dressing room, an office, 2 bedrooms with their own spacious bathroom. The total area of the house is 280 meters, the terrace is 100 meters, the bath complex is 50 meters. The total land area is 1700 meters.