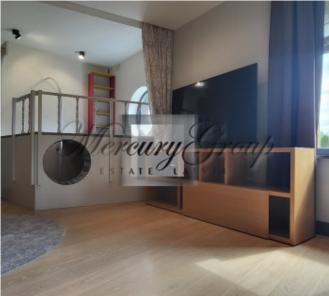

The house is completely finished outside and inside, large, sunny terrace, modern private garden, sauna complex, fully furnished. Functional and modern design is maximally thought out for the family. Panoramic windows overlooking the garden terrace. One part of the house is occupied by a spacious living room with a kitchen, with a total area of 75 meters and a ceiling height of 3.20. In the center of the living room there is a dining area and a TV area with a biofireplace. In the same part of the house there is a guest room and a bathroom. Spacious two car garage and laundry room. The second floor of the house is occupied by the master bedroom with its own bathroom and dressing room, an office, 2 bedrooms with their own spacious bathroom. The total area of the house is 280 meters, the terrace is 100 meters, the bath complex is 50 meters. The total land area is 1700 meters.