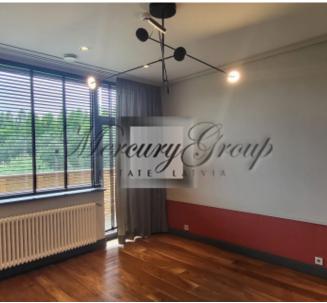

The house is completely finished outside and inside, large, sunny terrace, modern private garden, sauna complex, fully furnished. Functional and modern design is maximally thought out for the family. Panoramic windows overlooking the garden terrace. One part of the house is occupied by a spacious living room with a kitchen, with a total area of 75 meters and a ceiling height of 3.20. In the center of the living room there is a dining area and a TV area with a biofireplace. In the same part of the house there is a guest room and a bathroom. Spacious two car garage and laundry room. The second floor of the house is occupied by the master bedroom with its own bathroom and dressing room, an office, 2 bedrooms with their own spacious bathroom. The total area of the house is 280 meters, the terrace is 100 meters, the bath complex is 50 meters. The total land area is 1700 meters.