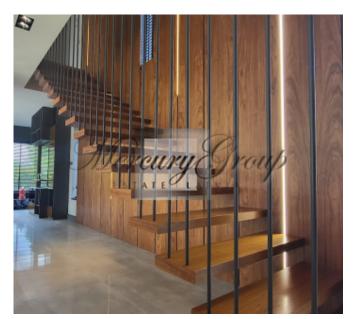

The house is completely finished outside and inside, large, sunny terrace, modern private garden, sauna complex, fully furnished. Functional and modern design is maximally thought out for the family. Panoramic windows overlooking the garden terrace. One part of the house is occupied by a spacious living room with a kitchen, with a total area of 75 meters and a ceiling height of 3.20. In the center of the living room there is a dining area and a TV area with a biofireplace. In the same part of the house there is a guest room and a bathroom. Spacious two car garage and laundry room. The second floor of the house is occupied by the master bedroom with its own bathroom and dressing room, an office, 2 bedrooms with their own spacious bathroom. The total area of the house is 280 meters, the terrace is 100 meters, the bath complex is 50 meters. The total land area is 1700 meters.