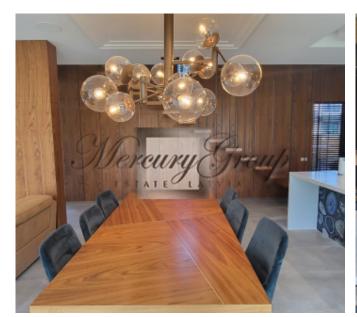

The house is completely finished outside and inside, large, sunny terrace, modern private garden, sauna complex, fully furnished. Functional and modern design is maximally thought out for the family. Panoramic windows overlooking the garden terrace. One part of the house is occupied by a spacious living room with a kitchen, with a total area of 75 meters and a ceiling height of 3.20. In the center of the living room there is a dining area and a TV area with a biofireplace. In the same part of the house there is a guest room and a bathroom. Spacious two car garage and laundry room. The second floor of the house is occupied by the master bedroom with its own bathroom and dressing room, an office, 2 bedrooms with their own spacious bathroom. The total area of the house is 280 meters, the terrace is 100 meters, the bath complex is 50 meters. The total land area is 1700 meters.