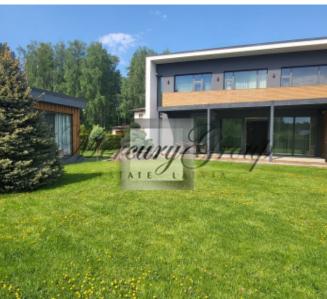

### **Description**

Modern two-storey house in the village "Dižbardi". Gated and safe village. A project with excellent transport accessibility, ideally located between Riga and Jurmala.

"Dižbārdi" is a quiet and peaceful place away from the noise of the city, surrounded by forests, while the village is just a few minutes drive from many large shopping centers and Riga International Airport. Nearby modern schools: International School International School (teaching in English), International School Exupery (teaching in French), British School of Latvia from Kings College (teaching in English), Babites Secondary School (teaching in Latvian and sometimes in Russian)). And for those who want to devote their lives to music - Babites Music School, kindergartens, shops, public transport stops, recreation complexes: tennis courts, golf, Volvo Ledus Halle skating rink, Via Jurmala shopping center, Spica. Gated village, with its own pond and playground.

The house is completely finished outside and inside, large, sunny terrace, modern private garden, sauna complex, fully furnished. Functional and modern design is maximally thought out for the family. Panoramic windows overlooking the garden terrace. One part of the house is occupied by a spacious living room with a kitchen, with a total area of 75 meters and a ceiling height of 3.20. In the center of the living room there is a dining area and a TV area with a biofireplace. In the same part of the house there is a guest room and a bathroom. Spacious two car garage and laundry room. The second floor of the house is occupied by the master bedroom with its own bathroom and dressing room, an office, 2 bedrooms with their own spacious bathroom. The total area of the house is 280 meters, the terrace is 100 meters, the bath complex is 50 meters. The total land area is 1700 meters.