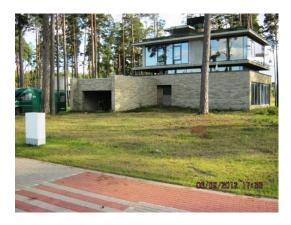

## **Description**

We offer for sale a beautiful house near the lake. Total size of the house is  $297.8 \text{ m}^2$ , total size of the land is  $2635 \text{ m}^2$ 

5 separate rooms, garage 40,2 m2 for two cars.

The house is offered without finish.

The housing estate is in 15 minutes drive from Jurmala and Riga, it is surrounded by a pine forest. Unique landscape design opens panorama of the Bozhu Lake to every house. Bus connection with the housing estate is planned.