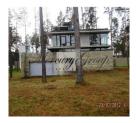

## **Description**

We offer for sale a beautiful house near the lake. Total size of the house is  $297.8 \text{ m}^2$ , total size of the land is  $2635 \text{ m}^2$ 

5 separate rooms, garage 40,2 m2 for two cars.

The house is offered without finish.

The housing estate is in 15 minutes drive from Jurmala and Riga, it is surrounded by a pine forest. Unique landscape design opens panorama of the Bozhu Lake to every house. Bus connection with the housing estate is planned.