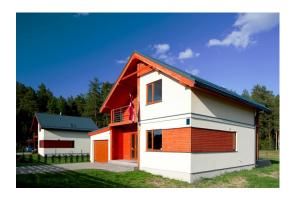

### Description

A classic Scandinavian style building. Elegance of simple forms combined with rational planning. This house features a separate kitchen, a cozy living room opening to the outdoor terrace, a WC. On the second floor there are three bedrooms and a comfortable bathroom.