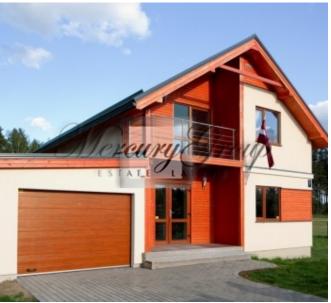

# ID: 3907 WWW.ESTATELATVIA.COM TEL./VIBER/WHATSAPP: +37129128323

ID code: **3907** 

Location: Riga district / Babite / Lapsas

village

Type: Private houses
House type: New project

Rooms: 4 Floor: -/2

Size: **156.80 m²** Land area: **1421.00 m²** 

### Description

A classic Scandinavian style building. Elegance of simple forms combined with rational planning. This house features a separate kitchen, a cozy living room opening to the outdoor terrace, a WC. On the second floor there are three bedrooms and a comfortable bathroom.