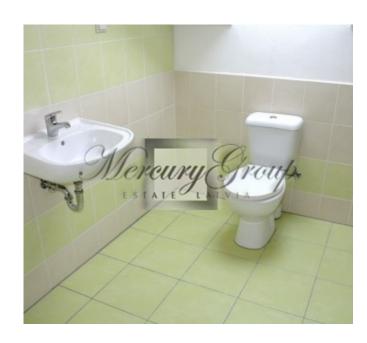

### Description

A classic Scandinavian style building. Elegance of simple forms combined with rational planning. This house features a separate kitchen, a cozy living room opening to the outdoor terrace, a WC. On the second floor there are three bedrooms and a comfortable bathroom.