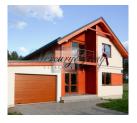

### Description

A classic Scandinavian style building. Elegance of simple forms combined with rational planning. This house features a separate kitchen, a cozy living room opening to the outdoor terrace, a WC. On the second floor there are three bedrooms and a comfortable bathroom.