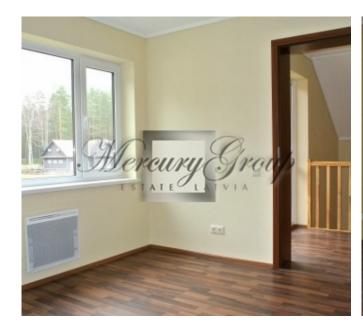

### Description

A classic Scandinavian style building. Elegance of simple forms combined with rational planning. This house features a separate kitchen, a cozy living room opening to the outdoor terrace, a WC. On the second floor there are three bedrooms and a comfortable bathroom.