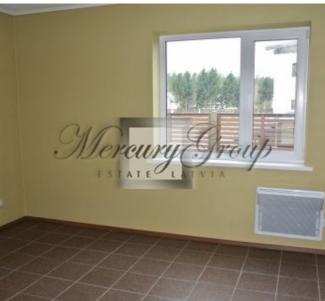

### Description

A classic Scandinavian style building. Elegance of simple forms combined with rational planning. This house features a separate kitchen, a cozy living room opening to the outdoor terrace, a WC. On the second floor there are three bedrooms and a comfortable bathroom.