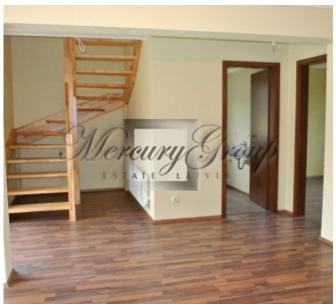

### Description

A classic Scandinavian style building. Elegance of simple forms combined with rational planning. This house features a separate kitchen, a cozy living room opening to the outdoor terrace, a WC. On the second floor there are three bedrooms and a comfortable bathroom.