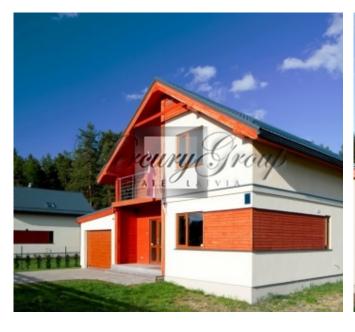

### Description

A classic Scandinavian style building. Elegance of simple forms combined with rational planning. This house features a separate kitchen, a cozy living room opening to the outdoor terrace, a WC. On the second floor there are three bedrooms and a comfortable bathroom.