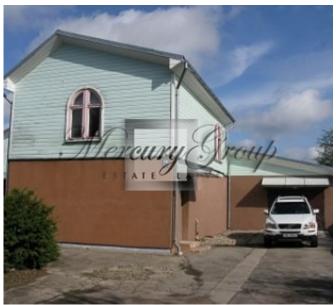

# ID: 4820 WWW.ESTATELATVIA.COM TEL./VIBER/WHATSAPP: + 37129642499

ID code: **4820** 

Location: Jurmala and region / Asari /

**Piltenes** 

Type: **Private houses** 

Rooms: **6** Floor: **2/2** 

Size: **344.00 m<sup>2</sup>** Land area: **1195.00 m<sup>2</sup>** 

## **Description**

The house if furnitured and all the furnitures and electric appliances will be given to the buyer. The house is heated with gas, local water and drainage. With garage. Close to school.