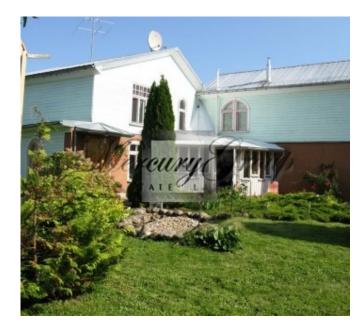

# ID: 4820 WWW.ESTATELATVIA.COM TEL./VIBER/WHATSAPP: + 37129642499

ID code: **4820** 

Location: Jurmala and region / Asari /

**Piltenes** 

Type: **Private houses** 

Rooms: **6** Floor: **2/2** 

Size: **344.00 m<sup>2</sup>** Land area: **1195.00 m<sup>2</sup>** 

## **Description**

The house if furnitured and all the furnitures and electric appliances will be given to the buyer. The house is heated with gas, local water and drainage. With garage. Close to school.