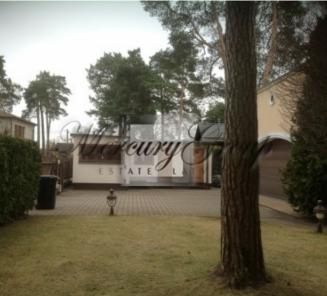

ID code: **5046** 

Location: Jurmala and region / Bulduri /

Vienibas prospekts
Private houses

Type: Private houses
House type: Detached house

Rooms: **4 1/1** 

Size: 500.00 m<sup>2</sup> Land area: 3650.00 m<sup>2</sup>

This private house is located in famous coastal town Jurmala (Bulduri) in 18 km from Riga City with villas, pine forests, resort hotels and all relevant infrastructures as sport and leisure complexes, aqua park and supermarkets. The property is situated in a quiet, picturesque area in 5 min. walking distance from Riga's Bay seaside, and just 10 km from Riga international airport, with good access roads.