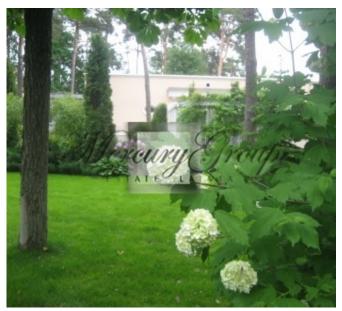

ID code: **5046** 

Location: Jurmala and region / Bulduri /

Vienibas prospekts
Private houses

Type: Private houses
House type: Detached house

Rooms: **4 1/1** 

Size: 500.00 m<sup>2</sup> Land area: 3650.00 m<sup>2</sup>

This private house is located in famous coastal town Jurmala (Bulduri) in 18 km from Riga City with villas, pine forests, resort hotels and all relevant infrastructures as sport and leisure complexes, aqua park and supermarkets. The property is situated in a quiet, picturesque area in 5 min. walking distance from Riga's Bay seaside, and just 10 km from Riga international airport, with good access roads.