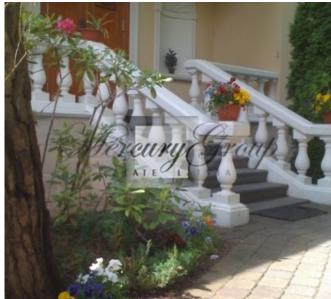

ID code: **5046** 

Location: Jurmala and region / Bulduri /

Vienibas prospekts
Private houses

Type: Private houses
House type: Detached house

Rooms: **4 1/1** 

Size: 500.00 m<sup>2</sup> Land area: 3650.00 m<sup>2</sup>

This private house is located in famous coastal town Jurmala (Bulduri) in 18 km from Riga City with villas, pine forests, resort hotels and all relevant infrastructures as sport and leisure complexes, aqua park and supermarkets. The property is situated in a quiet, picturesque area in 5 min. walking distance from Riga's Bay seaside, and just 10 km from Riga international airport, with good access roads.