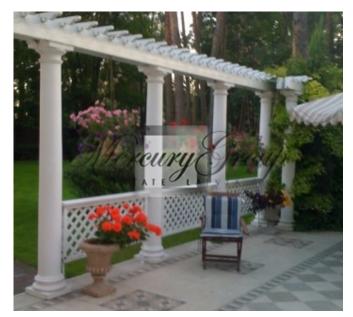

ID code: **5046** 

Location: Jurmala and region / Bulduri /

Vienibas prospekts
Private houses

Type: Private houses
House type: Detached house

Rooms: **4 1/1** 

Size: 500.00 m<sup>2</sup> Land area: 3650.00 m<sup>2</sup>

This private house is located in famous coastal town Jurmala (Bulduri) in 18 km from Riga City with villas, pine forests, resort hotels and all relevant infrastructures as sport and leisure complexes, aqua park and supermarkets. The property is situated in a quiet, picturesque area in 5 min. walking distance from Riga's Bay seaside, and just 10 km from Riga international airport, with good access roads.