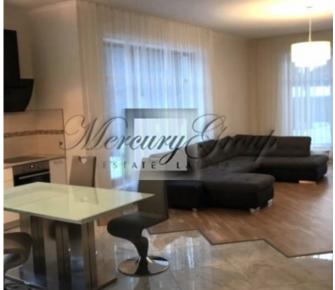

1st floor: hall - entrance hall, living room, kitchen, guest room (an office room), boiler room, bathroom and sauna. 2nd floor: three bedrooms, bathroom, 2 balconies.

Heating - city gas (heating boiler), heated floors, fireplace.

The house is offered with full finishing, built-in kitchen with appliances. Upon request it is possible to install a fireplace in the living room and a small terrace on the ground floor.

Julia Barsukova Sales and Investments Associate GSM: +37129128323, E-mail: julia@mgroup.lv