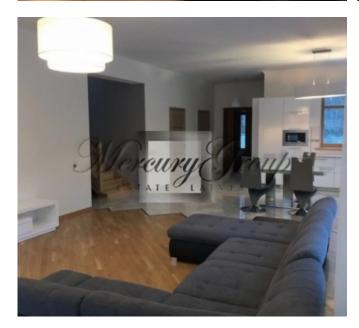

1st floor: hall - entrance hall, living room, kitchen, guest room (an office room), boiler room, bathroom and sauna. 2nd floor: three bedrooms, bathroom, 2 balconies.

Heating - city gas (heating boiler), heated floors, fireplace.

The house is offered with full finishing, built-in kitchen with appliances. Upon request it is possible to install a fireplace in the living room and a small terrace on the ground floor.

Julia Barsukova Sales and Investments Associate GSM: +37129128323, E-mail: julia@mgroup.lv