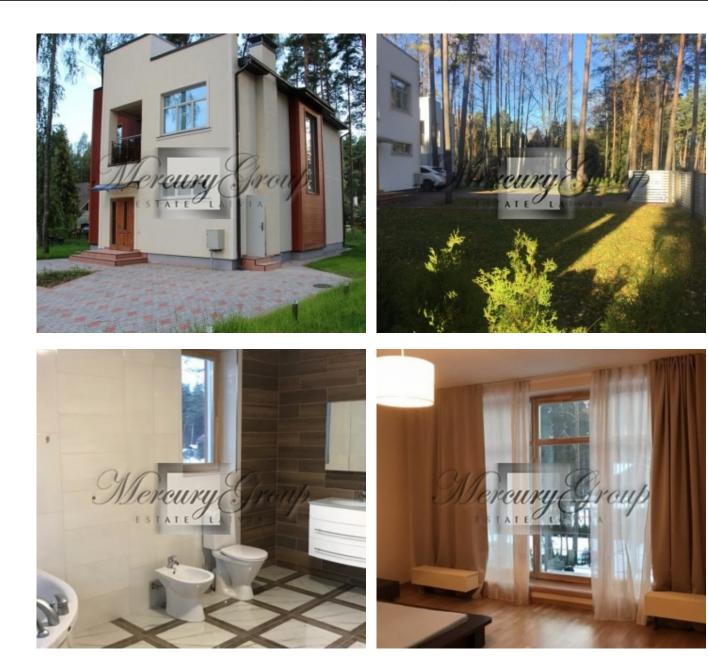

ID code: 5662 Location: Jurmala and region / Pumpuri / Ezeru Type: **Private houses** House type: New project Rooms: 4 Floor: 2/2 Size: 200.00 m<sup>2</sup> 1260.00 m<sup>2</sup> Land area: Heating: Gas heating Year built: 2016 Sewage: Городская Water: Спица Internet: Yes TV: Yes Parking: Yes Alarm system: Yes Terrace/Balcony: Yes Price: To buy: 226 000 EUR

#### Description

We offer for sale a brand new private house in Jurmala, Pumpuri 400 meters from the Lielupe river.

The house is located in a quiet part of Jurmala, in 15 minutes walk from the sandy beach in the sector of private houses. The house is surrounded by an amazing, evergreen pine forest with blueberries and mushrooms in summer time. Close to the Lielupe river. The center of Riga is in 30 minutes drive.

The territory of the house is landscaped and fenced. Mild climate, fresh sea air, pine forest and beautiful nature - all these are the advantages of recreation in Jurmala.

Comfortable layout of the house:

1st floor: hall - entrance hall, living room, kitchen, guest room (an office room), boiler room, bathroom and sauna. 2nd floor: three bedrooms, bathroom, 2 balconies.

Heating - city gas (heating boiler), heated floors, fireplace.

The house is offered with full finishing, built-in kitchen with appliances. Upon request it is possible to install a fireplace in the living room and a small terrace on the ground floor.

Julia Barsukova Sales and Investments Associate GSM: +37129128323, E-mail: julia@mgroup.lv