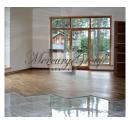

1st floor: hall - entrance hall, living room, kitchen, guest room (an office room), boiler room, bathroom and sauna. 2nd floor: three bedrooms, bathroom, 2 balconies.

Heating - city gas (heating boiler), heated floors, fireplace.

The house is offered with full finishing, built-in kitchen with appliances. Upon request it is possible to install a fireplace in the living room and a small terrace on the ground floor.

Julia Barsukova Sales and Investments Associate GSM: +37129128323, E-mail: julia@mgroup.lv