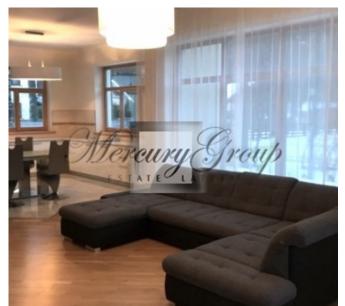

1st floor: hall - entrance hall, living room, kitchen, guest room (an office room), boiler room, bathroom and sauna. 2nd floor: three bedrooms, bathroom, 2 balconies.

Heating - city gas (heating boiler), heated floors, fireplace.

The house is offered with full finishing, built-in kitchen with appliances. Upon request it is possible to install a fireplace in the living room and a small terrace on the ground floor.

Julia Barsukova Sales and Investments Associate GSM: +37129128323, E-mail: julia@mgroup.lv