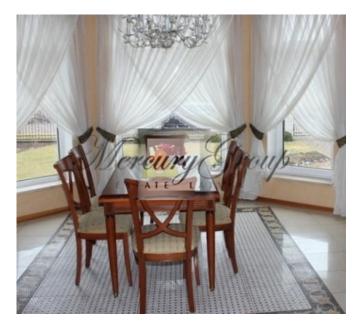

The house with a living area of 240 m2 + basement + garage 30m2

Layout of the house: 4 bedrooms (on the first and second floor), 2 bathrooms, spacious living room with fireplace, separate kitchen, where all necessary equipment is installed.

Beautiful and well-kept area around the house.

The house is offered fully furnished.