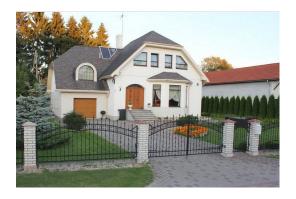

ID code: **6415** 

Location: Riga district / Babite / Village

Type: Private houses
House type: Detached house

Rooms: 6 Floor: -/2

Size: **270.00 m<sup>2</sup>** Land area: **2000.00 m<sup>2</sup>** 

Heating: gas
Year built: 2005
Internet: Yes
TV: Yes
Parking: Yes
Alarm system: Yes
Intercom: Yes
Terrace/Balcony: Yes

### Description

The house is located in Babīte, just 15 minutes' drive from Riga city center and 10 minutes from Jurmala. The village has a shop, post office, school, railway station Babīte. Quiet and peaceful place. Nearby is the village Saliena and Pinki, with a very good and well-developed infrastructure.

The house with a living area of 240 m2 + basement + garage 30m2

Layout of the house: 4 bedrooms (on the first and second floor), 2 bathrooms, spacious living room with fireplace, separate kitchen, where all necessary equipment is installed.

Beautiful and well-kept area around the house.

The house is offered fully furnished.