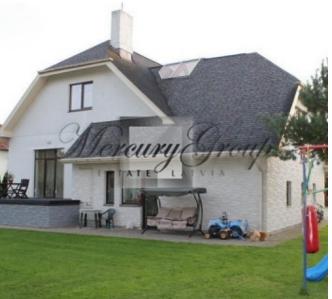

ID code: **6415** 

Location: Riga district / Babite / Village

Type: Private houses
House type: Detached house

Rooms: 6 Floor: -/2

Size: **270.00 m<sup>2</sup>** Land area: **2000.00 m<sup>2</sup>** 

Heating: gas
Year built: 2005
Internet: Yes
TV: Yes
Parking: Yes
Alarm system: Yes
Intercom: Yes
Terrace/Balcony: Yes

### Description

The house is located in Babīte, just 15 minutes' drive from Riga city center and 10 minutes from Jurmala. The village has a shop, post office, school, railway station Babīte. Quiet and peaceful place. Nearby is the village Saliena and Pinki, with a very good and well-developed infrastructure.

The house with a living area of 240 m2 + basement + garage 30m2

Layout of the house: 4 bedrooms (on the first and second floor), 2 bathrooms, spacious living room with fireplace, separate kitchen, where all necessary equipment is installed.

Beautiful and well-kept area around the house.

The house is offered fully furnished.