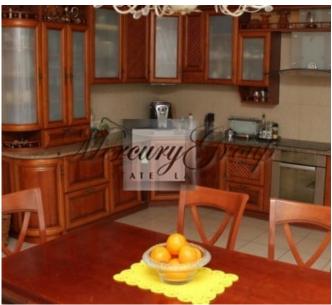

The house with a living area of 240 m2 + basement + garage 30m2

Layout of the house: 4 bedrooms (on the first and second floor), 2 bathrooms, spacious living room with fireplace, separate kitchen, where all necessary equipment is installed.

Beautiful and well-kept area around the house.

The house is offered fully furnished.