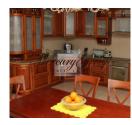

The house with a living area of 240 m2 + basement + garage 30m2

Layout of the house: 4 bedrooms (on the first and second floor), 2 bathrooms, spacious living room with fireplace, separate kitchen, where all necessary equipment is installed.

Beautiful and well-kept area around the house.

The house is offered fully furnished.