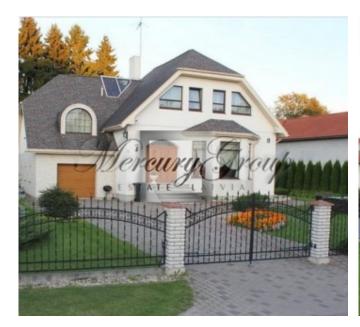

ID code: **6415** 

Location: Riga district / Babite / Village

Type: Private houses
House type: Detached house

Rooms: 6 Floor: -/2

Size: **270.00 m<sup>2</sup>** Land area: **2000.00 m<sup>2</sup>** 

Heating: gas
Year built: 2005
Internet: Yes
TV: Yes
Parking: Yes
Alarm system: Yes
Intercom: Yes
Terrace/Balcony: Yes

### Description

The house is located in Babīte, just 15 minutes' drive from Riga city center and 10 minutes from Jurmala. The village has a shop, post office, school, railway station Babīte. Quiet and peaceful place. Nearby is the village Saliena and Pinki, with a very good and well-developed infrastructure.

The house with a living area of 240 m2 + basement + garage 30m2

Layout of the house: 4 bedrooms (on the first and second floor), 2 bathrooms, spacious living room with fireplace, separate kitchen, where all necessary equipment is installed.

Beautiful and well-kept area around the house.

The house is offered fully furnished.