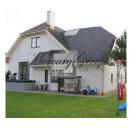

The house with a living area of 240 m2 + basement + garage 30m2

Layout of the house: 4 bedrooms (on the first and second floor), 2 bathrooms, spacious living room with fireplace, separate kitchen, where all necessary equipment is installed.

Beautiful and well-kept area around the house.

The house is offered fully furnished.