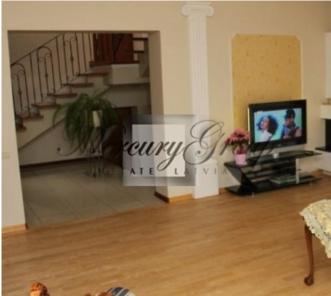

The house with a living area of 240 m2 + basement + garage 30m2

Layout of the house: 4 bedrooms (on the first and second floor), 2 bathrooms, spacious living room with fireplace, separate kitchen, where all necessary equipment is installed.

Beautiful and well-kept area around the house.

The house is offered fully furnished.