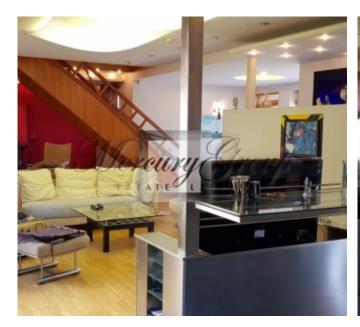

On the landscaped area, size of 2240 m2, located the main house, guest house and outbuildings.

The area of the main house - 309 m2, where conveniently located 3 bedrooms, living room, with a fireplace, kitchen, 2 bathrooms, hall, balcony and terrace.