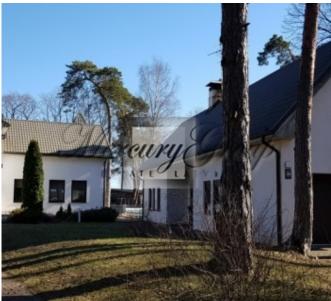

On the landscaped area, size of 2240 m2, located the main house, guest house and outbuildings.

The area of the main house - 309 m2, where conveniently located 3 bedrooms, living room, with a fireplace, kitchen, 2 bathrooms, hall, balcony and terrace.

The area of the guest house - 242 m2. The house consists of 3 rooms, 2 bathrooms, kitchen, fireplace room, sauna with a relaxation area, and a garage for 2 cars.

On the territory there is also a children's playground and outdoor swimming pool.