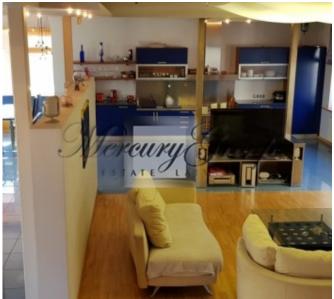

On the landscaped area, size of 2240 m2, located the main house, guest house and outbuildings.

The area of the main house - 309 m2, where conveniently located 3 bedrooms, living room, with a fireplace, kitchen, 2 bathrooms, hall, balcony and terrace.