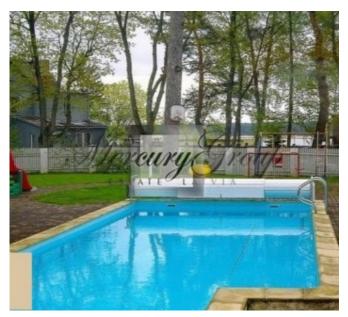

The area of the guest house - 242 m2. The house consists of 3 rooms, 2 bathrooms, kitchen, fireplace room, sauna with a relaxation area, and a garage for 2 cars.

On the territory there is also a children's playground and outdoor swimming pool.