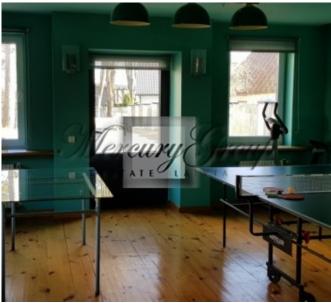

The area of the guest house - 242 m2. The house consists of 3 rooms, 2 bathrooms, kitchen, fireplace room, sauna with a relaxation area, and a garage for 2 cars.

On the territory there is also a children's playground and outdoor swimming pool.