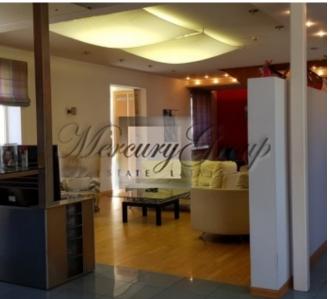

On the landscaped area, size of 2240 m2, located the main house, guest house and outbuildings.

The area of the main house - 309 m2, where conveniently located 3 bedrooms, living room, with a fireplace, kitchen, 2 bathrooms, hall, balcony and terrace.