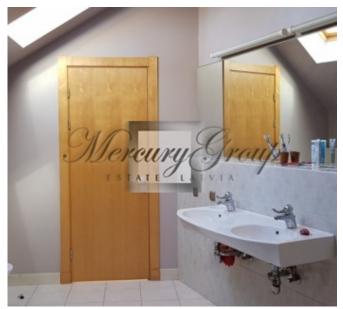

On the landscaped area, size of 2240 m2, located the main house, guest house and outbuildings.

The area of the main house - 309 m2, where conveniently located 3 bedrooms, living room, with a fireplace, kitchen, 2 bathrooms, hall, balcony and terrace.