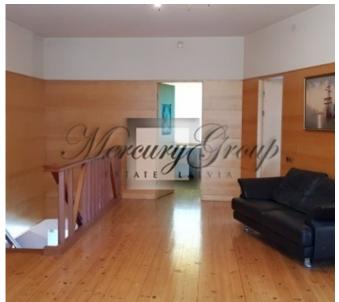

On the landscaped area, size of 2240 m2, located the main house, guest house and outbuildings.

The area of the main house - 309 m2, where conveniently located 3 bedrooms, living room, with a fireplace, kitchen, 2 bathrooms, hall, balcony and terrace.