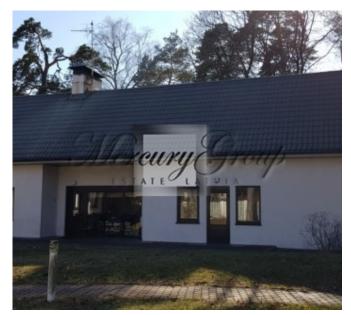

#### **Description**

Excellent offer, private house with swimming pool in Jurmala, in Lielupe! This lovely house is located just 15 minutes drive from Riga and 7min from the center of Jurmala (Jomas street). In walking distance (10-15min) is a well-known restaurant "36.linija", coastline. By car, you can easily and quickly get to the shops, cafes, spa hotels, water park "Livu". A big plus that the house is located just a 2-3 minute walk from the river. Convenient transport links.

On the landscaped area, size of 2240 m2, located the main house, guest house and outbuildings.

The area of the main house - 309 m2, where conveniently located 3 bedrooms, living room, with a fireplace, kitchen, 2 bathrooms, hall, balcony and terrace.