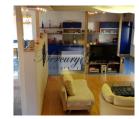

The area of the guest house - 242 m2. The house consists of 3 rooms, 2 bathrooms, kitchen, fireplace room, sauna with a relaxation area, and a garage for 2 cars.

On the territory there is also a children's playground and outdoor swimming pool.