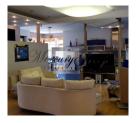

On the landscaped area, size of 2240 m2, located the main house, guest house and outbuildings.

The area of the main house - 309 m2, where conveniently located 3 bedrooms, living room, with a fireplace, kitchen, 2 bathrooms, hall, balcony and terrace.