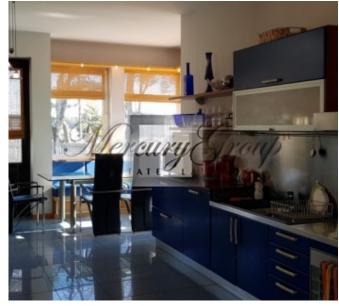

On the landscaped area, size of 2240 m2, located the main house, guest house and outbuildings.

The area of the main house - 309 m2, where conveniently located 3 bedrooms, living room, with a fireplace, kitchen, 2 bathrooms, hall, balcony and terrace.