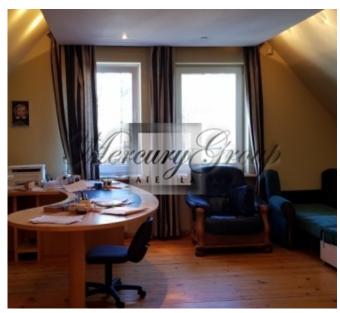

On the landscaped area, size of 2240 m2, located the main house, guest house and outbuildings.

The area of the main house - 309 m2, where conveniently located 3 bedrooms, living room, with a fireplace, kitchen, 2 bathrooms, hall, balcony and terrace.