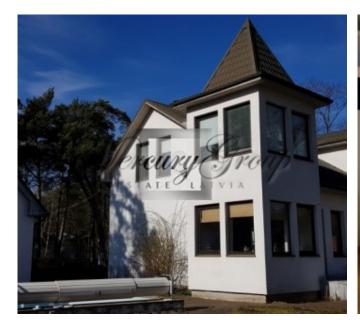

#### **Description**

Excellent offer, private house with swimming pool in Jurmala, in Lielupe! This lovely house is located just 15 minutes drive from Riga and 7min from the center of Jurmala (Jomas street). In walking distance (10-15min) is a well-known restaurant "36.linija", coastline. By car, you can easily and quickly get to the shops, cafes, spa hotels, water park "Livu". A big plus that the house is located just a 2-3 minute walk from the river. Convenient transport links.

On the landscaped area, size of 2240 m2, located the main house, guest house and outbuildings.

The area of the main house - 309 m2, where conveniently located 3 bedrooms, living room, with a fireplace, kitchen, 2 bathrooms, hall, balcony and terrace.