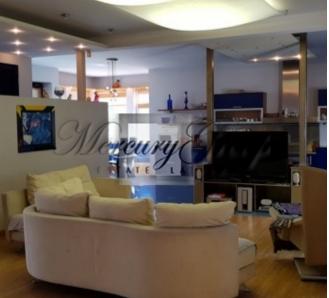

On the landscaped area, size of 2240 m2, located the main house, guest house and outbuildings.

The area of the main house - 309 m2, where conveniently located 3 bedrooms, living room, with a fireplace, kitchen, 2 bathrooms, hall, balcony and terrace.