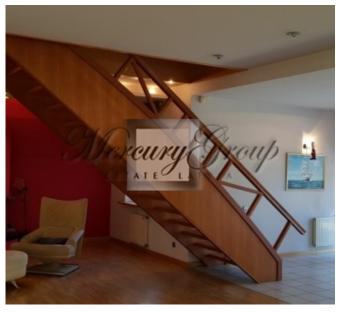

On the landscaped area, size of 2240 m2, located the main house, guest house and outbuildings.

The area of the main house - 309 m2, where conveniently located 3 bedrooms, living room, with a fireplace, kitchen, 2 bathrooms, hall, balcony and terrace.