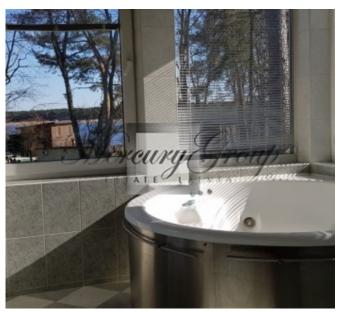

On the landscaped area, size of 2240 m2, located the main house, guest house and outbuildings.

The area of the main house - 309 m2, where conveniently located 3 bedrooms, living room, with a fireplace, kitchen, 2 bathrooms, hall, balcony and terrace.