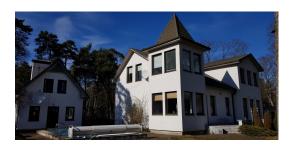

#### **Description**

Excellent offer, private house with swimming pool in Jurmala, in Lielupe! This lovely house is located just 15 minutes drive from Riga and 7min from the center of Jurmala (Jomas street). In walking distance (10-15min) is a well-known restaurant "36.linija", coastline. By car, you can easily and quickly get to the shops, cafes, spa hotels, water park "Livu". A big plus that the house is located just a 2-3 minute walk from the river. Convenient transport links.

On the landscaped area, size of 2240 m2, located the main house, guest house and outbuildings.

The area of the main house - 309 m2, where conveniently located 3 bedrooms, living room, with a fireplace, kitchen, 2 bathrooms, hall, balcony and terrace.

The area of the guest house - 242 m2. The house consists of 3 rooms, 2 bathrooms, kitchen, fireplace room, sauna with a relaxation area, and a garage for 2 cars.

On the territory there is also a children's playground and outdoor swimming pool.