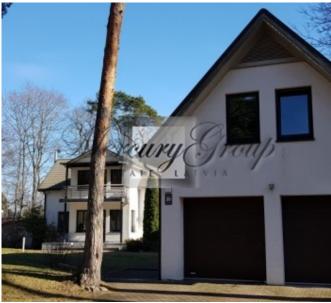

#### **Description**

Excellent offer, private house with swimming pool in Jurmala, in Lielupe! This lovely house is located just 15 minutes drive from Riga and 7min from the center of Jurmala (Jomas street). In walking distance (10-15min) is a well-known restaurant "36.linija", coastline. By car, you can easily and quickly get to the shops, cafes, spa hotels, water park "Livu". A big plus that the house is located just a 2-3 minute walk from the river. Convenient transport links.

On the landscaped area, size of 2240 m2, located the main house, guest house and outbuildings.

The area of the main house - 309 m2, where conveniently located 3 bedrooms, living room, with a fireplace, kitchen, 2 bathrooms, hall, balcony and terrace.