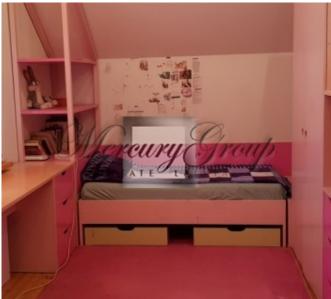

On the landscaped area, size of 2240 m2, located the main house, guest house and outbuildings.

The area of the main house - 309 m2, where conveniently located 3 bedrooms, living room, with a fireplace, kitchen, 2 bathrooms, hall, balcony and terrace.