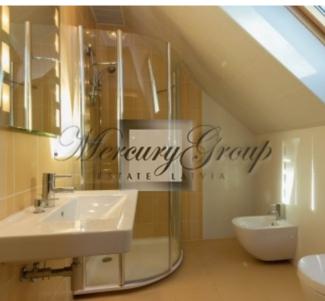

#### Layout -

On the ground floor: spacious living room with fireplace and kitchen area, bedroom with bathroom and jacuzzi, entrance hall with guest toilet, utility room with boiler room, from the living room there is an exit to the patio terrace.

On the 2nd floor: two bedrooms, each with its own bathroom.

Territory: a regular plot of land, a decorative lawn, high tuyas are planted along the perimeter, covering the area from neighbors, a parking for 2 cars, territory is fenced.