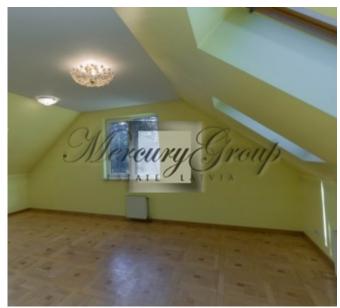

On the 2nd floor: two bedrooms, each with its own bathroom.

Territory: a regular plot of land, a decorative lawn, high tuyas are planted along the perimeter, covering the area from neighbors, a parking for 2 cars, territory is fenced.