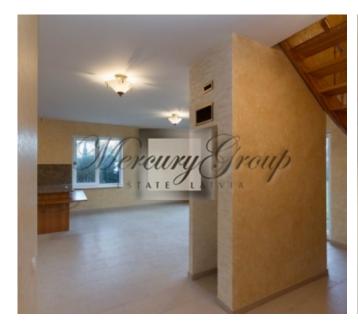

#### Layout -

On the ground floor: spacious living room with fireplace and kitchen area, bedroom with bathroom and jacuzzi, entrance hall with guest toilet, utility room with boiler room, from the living room there is an exit to the patio terrace.