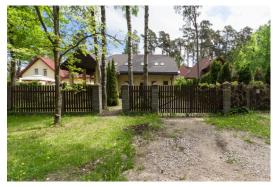

#### Description

For sale is offered a new private house in Asari area of Jurmala only in 250 meters from the sea!

The house is in excellent condition. A pre-sale preparation of engineering systems (heating, water supply, sewage, electricity) was completed.

On the 2nd floor: two bedrooms, each with its own bathroom.

Territory: a regular plot of land, a decorative lawn, high tuyas are planted along the perimeter, covering the area from neighbors, a parking for 2 cars, territory is fenced.

Nearby is all necessary infrastructure, a cafe, a comfortable beach. Excellent transport links. The beach is in two minutes walking distance. 15 minutes drive till the airport. The concert hall "Dzintari" and Jomas Street - 5 min. by car.