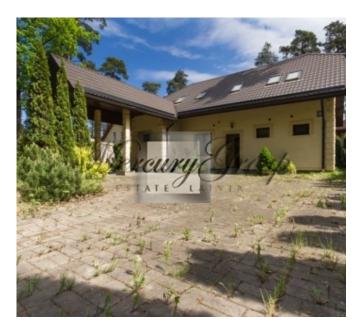

On the 2nd floor: two bedrooms, each with its own bathroom.

Territory: a regular plot of land, a decorative lawn, high tuyas are planted along the perimeter, covering the area from neighbors, a parking for 2 cars, territory is fenced.