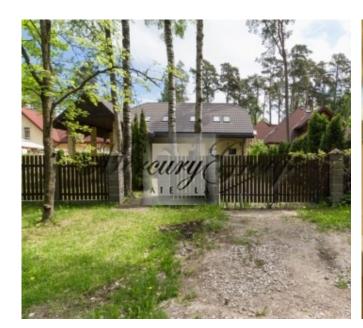

#### Description

For sale is offered a new private house in Asari area of Jurmala only in 250 meters from the sea!

The house is in excellent condition. A pre-sale preparation of engineering systems (heating, water supply, sewage, electricity) was completed.

On the 2nd floor: two bedrooms, each with its own bathroom.

Territory: a regular plot of land, a decorative lawn, high tuyas are planted along the perimeter, covering the area from neighbors, a parking for 2 cars, territory is fenced.

Nearby is all necessary infrastructure, a cafe, a comfortable beach. Excellent transport links. The beach is in two minutes walking distance. 15 minutes drive till the airport. The concert hall "Dzintari" and Jomas Street - 5 min. by car.