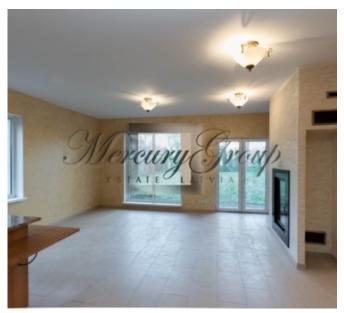

#### Layout -

On the ground floor: spacious living room with fireplace and kitchen area, bedroom with bathroom and jacuzzi, entrance hall with guest toilet, utility room with boiler room, from the living room there is an exit to the patio terrace.