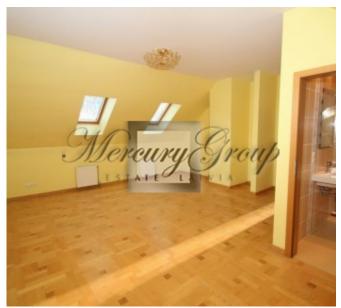

On the 2nd floor: two bedrooms, each with its own bathroom.

Territory: a regular plot of land, a decorative lawn, high tuyas are planted along the perimeter, covering the area from neighbors, a parking for 2 cars, territory is fenced.