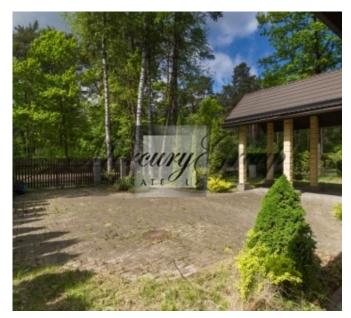

On the 2nd floor: two bedrooms, each with its own bathroom.

Territory: a regular plot of land, a decorative lawn, high tuyas are planted along the perimeter, covering the area from neighbors, a parking for 2 cars, territory is fenced.