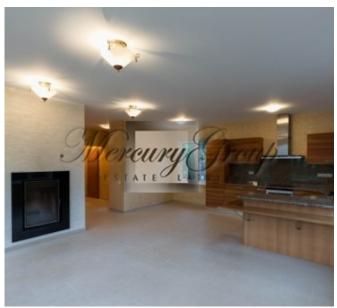

#### Layout -

On the ground floor: spacious living room with fireplace and kitchen area, bedroom with bathroom and jacuzzi, entrance hall with guest toilet, utility room with boiler room, from the living room there is an exit to the patio terrace.