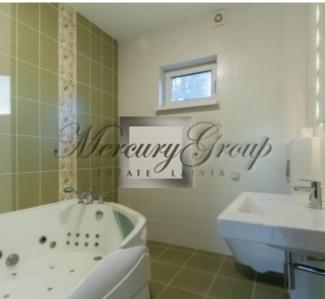

#### Layout -

On the ground floor: spacious living room with fireplace and kitchen area, bedroom with bathroom and jacuzzi, entrance hall with guest toilet, utility room with boiler room, from the living room there is an exit to the patio terrace.