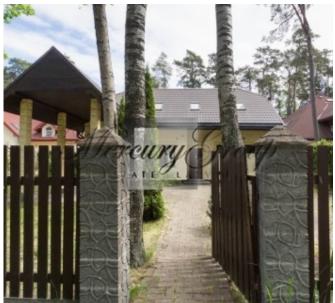

On the 2nd floor: two bedrooms, each with its own bathroom.

Territory: a regular plot of land, a decorative lawn, high tuyas are planted along the perimeter, covering the area from neighbors, a parking for 2 cars, territory is fenced.

Nearby is all necessary infrastructure, a cafe, a comfortable beach. Excellent transport links. The beach is in two minutes walking distance. 15 minutes drive till the airport. The concert hall "Dzintari" and Jomas Street - 5 min. by car.