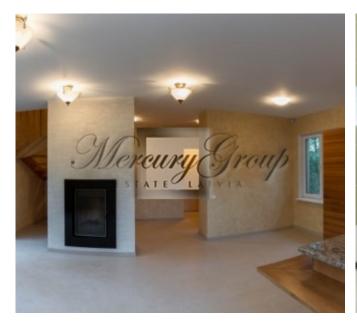

#### Layout -

On the ground floor: spacious living room with fireplace and kitchen area, bedroom with bathroom and jacuzzi, entrance hall with guest toilet, utility room with boiler room, from the living room there is an exit to the patio terrace.