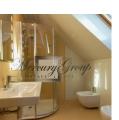

#### Layout -

On the ground floor: spacious living room with fireplace and kitchen area, bedroom with bathroom and jacuzzi, entrance hall with guest toilet, utility room with boiler room, from the living room there is an exit to the patio terrace.

On the 2nd floor: two bedrooms, each with its own bathroom.

Territory: a regular plot of land, a decorative lawn, high tuyas are planted along the perimeter, covering the area from neighbors, a parking for 2 cars, territory is fenced.