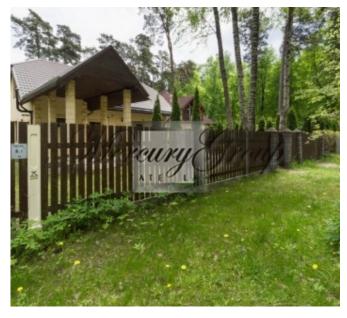

On the 2nd floor: two bedrooms, each with its own bathroom.

Territory: a regular plot of land, a decorative lawn, high tuyas are planted along the perimeter, covering the area from neighbors, a parking for 2 cars, territory is fenced.

Nearby is all necessary infrastructure, a cafe, a comfortable beach. Excellent transport links. The beach is in two minutes walking distance. 15 minutes drive till the airport. The concert hall "Dzintari" and Jomas Street - 5 min. by car.