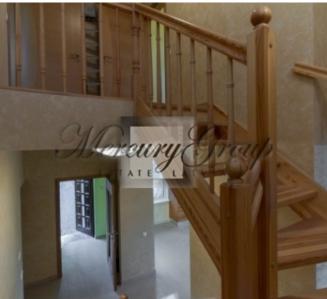

#### Layout -

On the ground floor: spacious living room with fireplace and kitchen area, bedroom with bathroom and jacuzzi, entrance hall with guest toilet, utility room with boiler room, from the living room there is an exit to the patio terrace.

On the 2nd floor: two bedrooms, each with its own bathroom.

Territory: a regular plot of land, a decorative lawn, high tuyas are planted along the perimeter, covering the area from neighbors, a parking for 2 cars, territory is fenced.