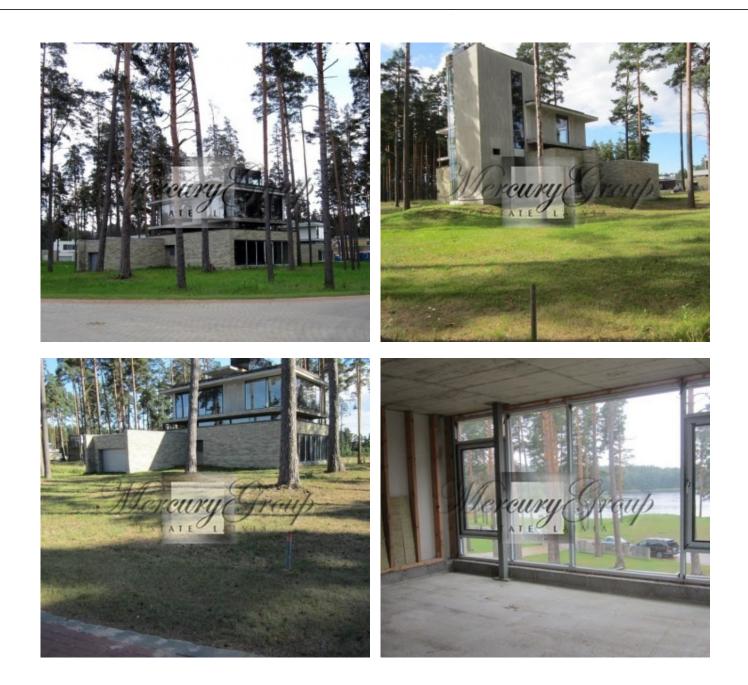

## ID: 7615 WWW.ESTATELATVIA.COM TEL./VIBER/WHATSAPP: + 37125420529

ID code: 7615 Location: Riga district / Babite / Taureni village / Ezera Private houses Type: **Detached house** House type: Rooms: 5 Floor: -/2 297.80 m<sup>2</sup> Size: 2635.00 m<sup>2</sup> Land area: Year built: 2008 Internet: Yes TV: Yes Parking: Yes Alarm system: Yes Terrace/Balcony: Yes Price: To buy: 320 000 EUR

## Description

We offer for sale a beautiful house near the lake. Total size of the house is 297,8  $m^2$ , total size of the land is 2635  $m^2$  5 separate rooms, garage 40,2  $m^2$  for two cars.

The house is offered without finish.

Nearby is a forest, lake, 5 minutes by car to the closest shopping center, 30-40 minute to the center of Riga.

**Bogdana Farafontova** Konsultante GSM: + 37125420529, E-mail: bogdana@mgroup.lv

• We work for You •