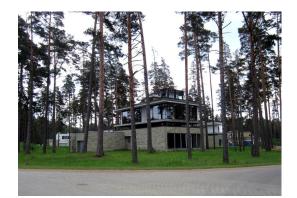

## ID: 7615 WWW.ESTATELATVIA.COM TEL./VIBER/WHATSAPP: + 37125420529

ID code: 7615 Location: Riga district / Babite / Taureni village / Ezera Private houses Type: **Detached house** House type: Rooms: 5 Floor: -/2 297.80 m<sup>2</sup> Size: 2635.00 m<sup>2</sup> Land area: Year built: 2008 Internet: Yes TV: Yes Parking: Yes Alarm system: Yes Terrace/Balcony: Yes Price: To buy: 320 000 EUR

## Description

We offer for sale a beautiful house near the lake. Total size of the house is 297,8  $m^2$ , total size of the land is 2635  $m^2$  5 separate rooms, garage 40,2  $m^2$  for two cars.

The house is offered without finish.

Nearby is a forest, lake, 5 minutes by car to the closest shopping center, 30-40 minute to the center of Riga.

**Bogdana Farafontova** Konsultante GSM: + 37125420529, E-mail: bogdana@mgroup.lv

• We work for You •