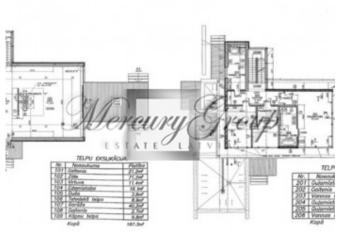

## Description

We offer for sale a beautiful house near the lake. Total size of the house is 297,8  $m^2$ , total size of the land is 2635  $m^2$  5 separate rooms, garage 40,2  $m^2$  for two cars.

The house is offered without finish.