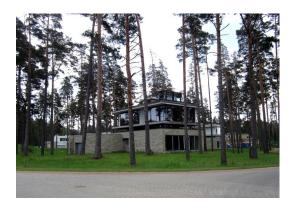

## **Description**

We offer for sale a beautiful house near the lake. Total size of the house is 297,8 m<sup>2</sup>, total size of the land is 2635 m<sup>2</sup> 5 separate rooms, garage 40,2 m<sup>2</sup> for two cars.

The house is offered without finish.

Nearby is a forest, lake, 5 minutes by car to the closest shopping center, 30-40 minute to the center of Riga.