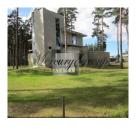

## **Description**

We offer for sale a beautiful house near the lake. Total size of the house is 297,8 m<sup>2</sup>, total size of the land is 2635 m<sup>2</sup> 5 separate rooms, garage 40,2 m<sup>2</sup> for two cars.

The house is offered without finish.

Nearby is a forest, lake, 5 minutes by car to the closest shopping center, 30-40 minute to the center of Riga.