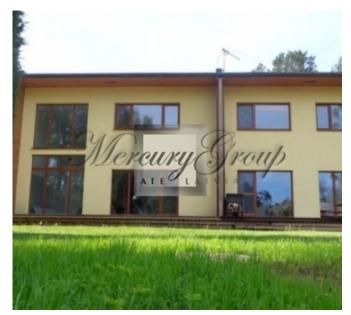

ID code: **7638** 

Location: Riga district / Lilaste / Ziemelu

Type: Private houses
House type: Detached house

Rooms: **5** Floor: **2/2** 

Size: **184.00 m²** Land area: **836.00 m²** 

Internet: Yes
TV: Yes
Parking: Yes
Terrace/Balcony: Yes

#### House layout:

First floor - large living room (65m2) with access to the terrace and river, open-plan kitchen, sauna room, cabinet, bathroom, utility room, hallway.

Second floor - three bedrooms, bathroom.