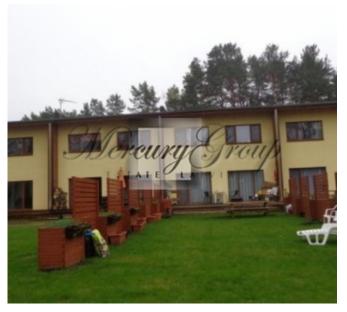

#### Description

For sale section of a terraced house in Lilaste.

The house is located in the territory of a seaside nature park, in front of the house is the Lilaste dune, near the sea. Near the house is the railway station Lilaste 700m, Sea 700m, VIA Baltija way 200m, Saulkrasti 9 km, Carnikava 7 km, Riga center 30 km;

The house is located on the edge of the village, in a quiet area where there is an asphalt road, illuminated streets;