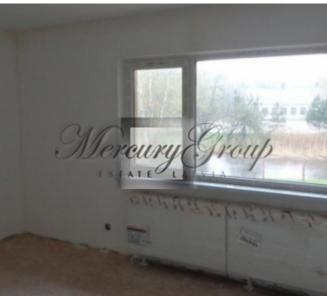

+ land plot 836 sq. m. m , including the private part of the Lilaste river, the river connects Lake Lilaste with the sea, it is a good place for recreation and fishing;

House is offered with grey finishing. Line section of the house with a separate area. Within walking distance the Vidzeme seaside beach, a popular place for relaxation and enjoyment of nature. The house is equipped with an alarm system. The automatic boiler allows you to set the required heat temperature for your comfort. Ground floor heated floors. The house has drinking water, biological treatment plants, good interior design, fenced, illuminated landscaped area with automatic gates, parking place for the car.