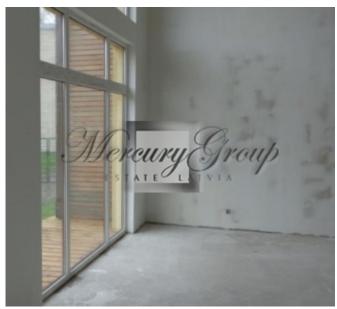

#### House layout:

First floor - large living room (65m2) with access to the terrace and river, open-plan kitchen, sauna room, cabinet, bathroom, utility room, hallway.

Second floor - three bedrooms, bathroom.

+ land plot 836 sq. m. m , including the private part of the Lilaste river, the river connects Lake Lilaste with the sea, it is a good place for recreation and fishing;

House is offered with grey finishing. Line section of the house with a separate area. Within walking distance the Vidzeme seaside beach, a popular place for relaxation and enjoyment of nature. The house is equipped with an alarm system. The automatic boiler allows you to set the required heat temperature for your comfort. Ground floor heated floors. The house has drinking water, biological treatment plants, good interior design, fenced, illuminated landscaped area with automatic gates, parking place for the car.