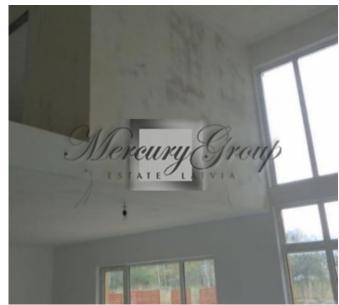

#### House layout:

First floor - large living room (65m2) with access to the terrace and river, open-plan kitchen, sauna room, cabinet, bathroom, utility room, hallway.

Second floor - three bedrooms, bathroom.