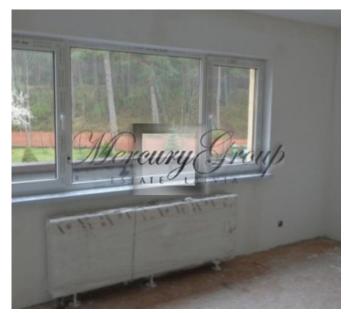

+ land plot 836 sq. m. m , including the private part of the Lilaste river, the river connects Lake Lilaste with the sea, it is a good place for recreation and fishing;

House is offered with grey finishing. Line section of the house with a separate area. Within walking distance the Vidzeme seaside beach, a popular place for relaxation and enjoyment of nature. The house is equipped with an alarm system. The automatic boiler allows you to set the required heat temperature for your comfort. Ground floor heated floors. The house has drinking water, biological treatment plants, good interior design, fenced, illuminated landscaped area with automatic gates, parking place for the car.