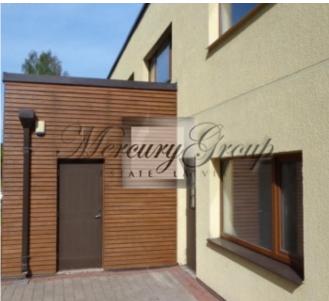

+ land plot 836 sq. m. m , including the private part of the Lilaste river, the river connects Lake Lilaste with the sea, it is a good place for recreation and fishing;

House is offered with grey finishing. Line section of the house with a separate area. Within walking distance the Vidzeme seaside beach, a popular place for relaxation and enjoyment of nature. The house is equipped with an alarm system. The automatic boiler allows you to set the required heat temperature for your comfort. Ground floor heated floors. The house has drinking water, biological treatment plants, good interior design, fenced, illuminated landscaped area with automatic gates, parking place for the car.