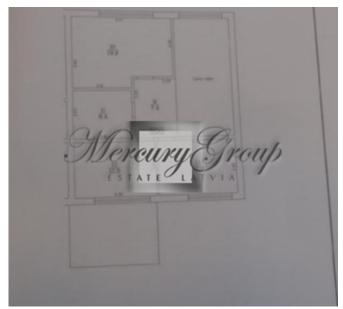

#### House layout:

First floor - large living room (65m2) with access to the terrace and river, open-plan kitchen, sauna room, cabinet, bathroom, utility room, hallway.

Second floor - three bedrooms, bathroom.