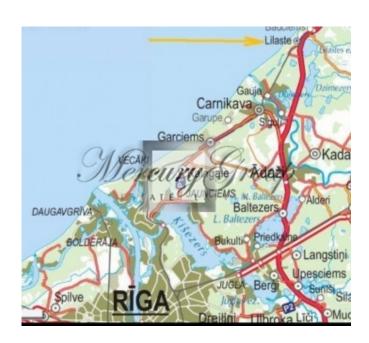

#### Description

For sale section of a terraced house in Lilaste.

The house is located in the territory of a seaside nature park, in front of the house is the Lilaste dune, near the sea. Near the house is the railway station Lilaste 700m, Sea 700m, VIA Baltija way 200m, Saulkrasti 9 km, Carnikava 7 km, Riga center 30 km;