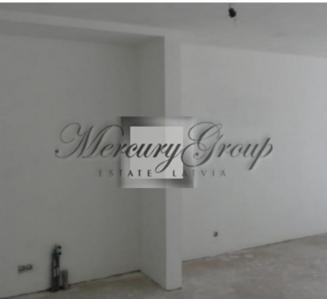

+ land plot 836 sq. m. m , including the private part of the Lilaste river, the river connects Lake Lilaste with the sea, it is a good place for recreation and fishing;

House is offered with grey finishing. Line section of the house with a separate area. Within walking distance the Vidzeme seaside beach, a popular place for relaxation and enjoyment of nature. The house is equipped with an alarm system. The automatic boiler allows you to set the required heat temperature for your comfort. Ground floor heated floors. The house has drinking water, biological treatment plants, good interior design, fenced, illuminated landscaped area with automatic gates, parking place for the car.