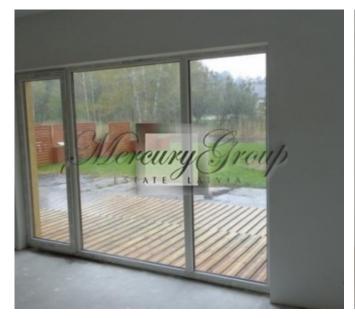

#### House layout:

First floor - large living room (65m2) with access to the terrace and river, open-plan kitchen, sauna room, cabinet, bathroom, utility room, hallway.

Second floor - three bedrooms, bathroom.

+ land plot 836 sq. m. m , including the private part of the Lilaste river, the river connects Lake Lilaste with the sea, it is a good place for recreation and fishing;

House is offered with grey finishing. Line section of the house with a separate area. Within walking distance the Vidzeme seaside beach, a popular place for relaxation and enjoyment of nature. The house is equipped with an alarm system. The automatic boiler allows you to set the required heat temperature for your comfort. Ground floor heated floors. The house has drinking water, biological treatment plants, good interior design, fenced, illuminated landscaped area with automatic gates, parking place for the car.