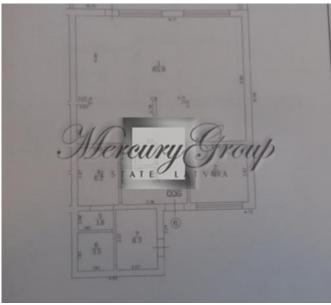

#### House layout:

First floor - large living room (65m2) with access to the terrace and river, open-plan kitchen, sauna room, cabinet, bathroom, utility room, hallway.

Second floor - three bedrooms, bathroom.