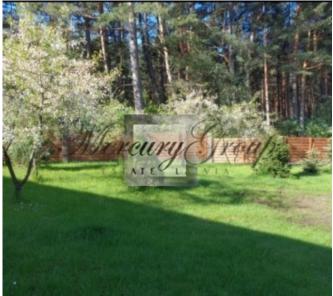

#### Description

For sale section of a terraced house in Lilaste.

The house is located in the territory of a seaside nature park, in front of the house is the Lilaste dune, near the sea. Near the house is the railway station Lilaste 700m, Sea 700m, VIA Baltija way 200m, Saulkrasti 9 km, Carnikava 7 km, Riga center 30 km;

+ land plot 836 sq. m. m , including the private part of the Lilaste river, the river connects Lake Lilaste with the sea, it is a good place for recreation and fishing;

House is offered with grey finishing. Line section of the house with a separate area. Within walking distance the Vidzeme seaside beach, a popular place for relaxation and enjoyment of nature. The house is equipped with an alarm system. The automatic boiler allows you to set the required heat temperature for your comfort. Ground floor heated floors. The house has drinking water, biological treatment plants, good interior design, fenced, illuminated landscaped area with automatic gates, parking place for the car.