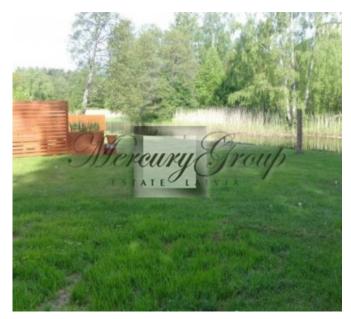

+ land plot 836 sq. m. m , including the private part of the Lilaste river, the river connects Lake Lilaste with the sea, it is a good place for recreation and fishing;

House is offered with grey finishing. Line section of the house with a separate area. Within walking distance the Vidzeme seaside beach, a popular place for relaxation and enjoyment of nature. The house is equipped with an alarm system. The automatic boiler allows you to set the required heat temperature for your comfort. Ground floor heated floors. The house has drinking water, biological treatment plants, good interior design, fenced, illuminated landscaped area with automatic gates, parking place for the car.