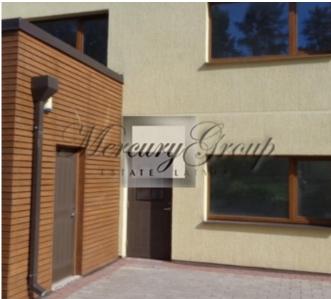

#### House layout:

First floor - large living room (65m2) with access to the terrace and river, open-plan kitchen, sauna room, cabinet, bathroom, utility room, hallway.

Second floor - three bedrooms, bathroom.