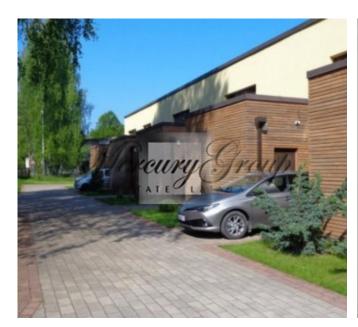

#### Description

For sale section of a terraced house in Lilaste.

The house is located in the territory of a seaside nature park, in front of the house is the Lilaste dune, near the sea. Near the house is the railway station Lilaste 700m, Sea 700m, VIA Baltija way 200m, Saulkrasti 9 km, Carnikava 7 km, Riga center 30 km;

The house is located on the edge of the village, in a quiet area where there is an asphalt road, illuminated streets;

+ land plot 836 sq. m. m , including the private part of the Lilaste river, the river connects Lake Lilaste with the sea, it is a good place for recreation and fishing;

House is offered with grey finishing. Line section of the house with a separate area. Within walking distance the Vidzeme seaside beach, a popular place for relaxation and enjoyment of nature. The house is equipped with an alarm system. The automatic boiler allows you to set the required heat temperature for your comfort. Ground floor heated floors. The house has drinking water, biological treatment plants, good interior design, fenced, illuminated landscaped area with automatic gates, parking place for the car.