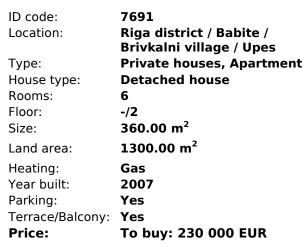

#### Description

We offer for sale a very beautiful and high-quality house in the elite village "Brivkalni" in the territory of the park Beberbeki, near the lake. Asphalted roads and lighting. Distance: to the center of Riga 14km, to Jurmala 8km, transport connection 5min to the bus stop. The house was built in 2007, commissioned in 2016.

Very convenient layout: 1 level: hall, kitchen, guest bedroom, WC Level 2: bedroom with bathroom and wardrobe Level 3: study, 2 bedrooms, bathroom

3 WC, 4 bedrooms.

Stairs, doors, furniture in the office are made of red wood (Jatoba). Kitchen "SCAVOLINI". Sanitary engineering "Villeroy & Boch" "Joop" "Kohler". In all bathrooms and on the 1st floor heated floors. Water spoke (water purification system) Sewer BIO Heating gas (boiler "VIESSMAN" vitodens300) Internet, Lattelecom, SateliteTV.

Very well-groomed and landscaped area, a large parking lot for cars. Basement and attic.

Darja Kovalenok Consultant GSM: + 371 26595522, E-mail: daria@mgroup.lv

• We work for You •