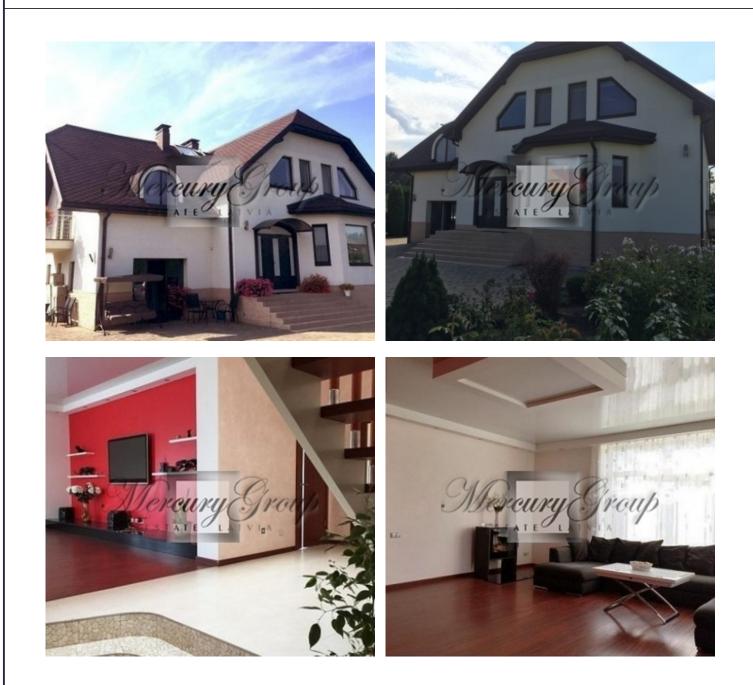

#### Description

We offer for sale a very beautiful and high-quality house in the elite village "Brivkalni" in the territory of the park Beberbeki, near the lake. Asphalted roads and lighting. Distance: to the center of Riga 14km, to Jurmala 8km, transport connection 5min to the bus stop. The house was built in 2007, commissioned in 2016.

Very convenient layout: 1 level: hall, kitchen, guest bedroom, WC Level 2: bedroom with bathroom and wardrobe Level 3: study, 2 bedrooms, bathroom

3 WC, 4 bedrooms.

Stairs, doors, furniture in the office are made of red wood (Jatoba). Kitchen "SCAVOLINI". Sanitary engineering "Villeroy & Boch" "Joop" "Kohler". In all bathrooms and on the 1st floor heated floors. Water spoke (water purification system) Sewer BIO Heating gas (boiler "VIESSMAN" vitodens300) Internet, Lattelecom, SateliteTV.