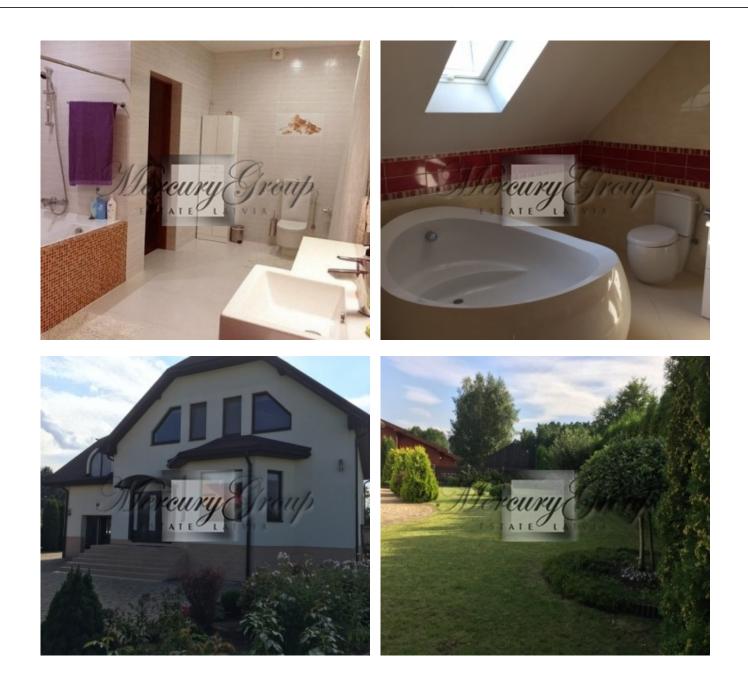

Very convenient layout: 1 level: hall, kitchen, guest bedroom, WC Level 2: bedroom with bathroom and wardrobe Level 3: study, 2 bedrooms, bathroom

3 WC, 4 bedrooms.

Stairs, doors, furniture in the office are made of red wood (Jatoba). Kitchen "SCAVOLINI". Sanitary engineering "Villeroy & Boch" "Joop" "Kohler". In all bathrooms and on the 1st floor heated floors. Water spoke (water purification system) Sewer BIO Heating gas (boiler "VIESSMAN" vitodens300) Internet, Lattelecom, SateliteTV.

Very well-groomed and landscaped area, a large parking lot for cars. Basement and attic.

Darja Kovalenok Consultant GSM: + 371 26595522, E-mail: daria@mgroup.lv

• We work for You •