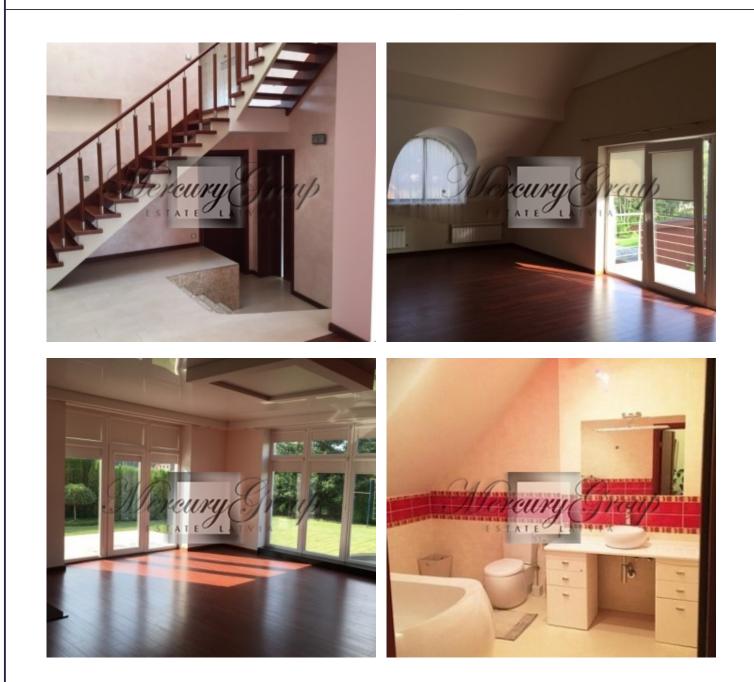

Very convenient layout: 1 level: hall, kitchen, guest bedroom, WC Level 2: bedroom with bathroom and wardrobe Level 3: study, 2 bedrooms, bathroom

3 WC, 4 bedrooms.

Stairs, doors, furniture in the office are made of red wood (Jatoba). Kitchen "SCAVOLINI". Sanitary engineering "Villeroy & Boch" "Joop" "Kohler". In all bathrooms and on the 1st floor heated floors. Water spoke (water purification system) Sewer BIO Heating gas (boiler "VIESSMAN" vitodens300) Internet, Lattelecom, SateliteTV.