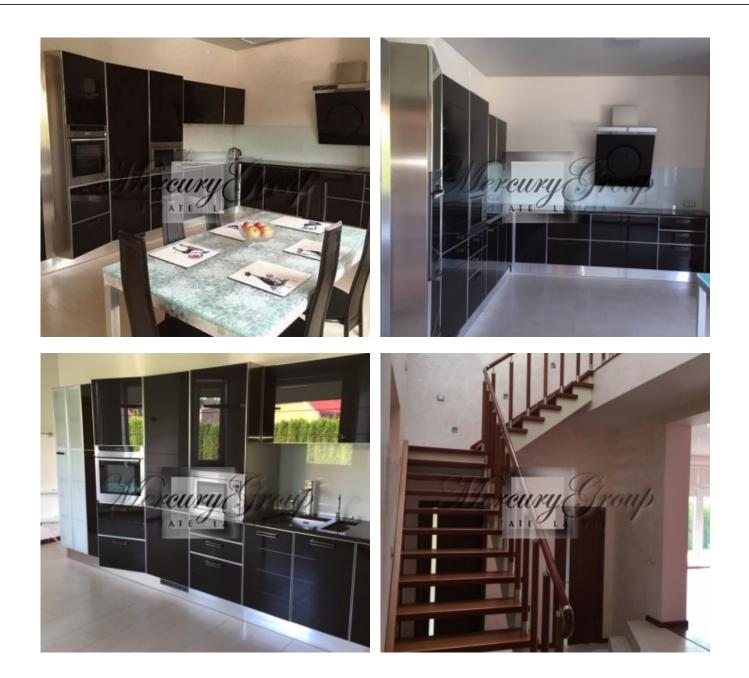

Very convenient layout: 1 level: hall, kitchen, guest bedroom, WC Level 2: bedroom with bathroom and wardrobe Level 3: study, 2 bedrooms, bathroom

3 WC, 4 bedrooms.

Stairs, doors, furniture in the office are made of red wood (Jatoba). Kitchen "SCAVOLINI". Sanitary engineering "Villeroy & Boch" "Joop" "Kohler". In all bathrooms and on the 1st floor heated floors. Water spoke (water purification system) Sewer BIO Heating gas (boiler "VIESSMAN" vitodens300) Internet, Lattelecom, SateliteTV.