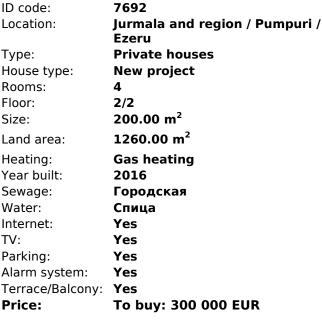

### Description

We offer for sale a brand new private house in Jurmala, Pumpuri 400 meters from the Lielupe river.

The house is located in a quiet part of Jurmala, in 15 minutes walk from the sandy beach in the sector of private houses. The house is surrounded by an amazing, evergreen pine forest with blueberries and mushrooms in summer time. Close to the Lielupe river. The center of Riga is in 30 minutes drive.

The territory of the house is landscaped and fenced. Mild climate, fresh sea air, pine forest and beautiful nature - all these are the advantages of recreation in Jurmala.

Comfortable layout of the house:

1st floor: hall - entrance hall, living room, kitchen, guest room (an office room), boiler room, bathroom and sauna. 2nd floor: three bedrooms, bathroom, 2 balconies.

Heating - city gas (heating boiler), heated floors, fireplace.

The house is offered with full finishing, built-in kitchen with appliances. Upon request it is possible to install a fireplace in the living room and a small terrace on the ground floor.