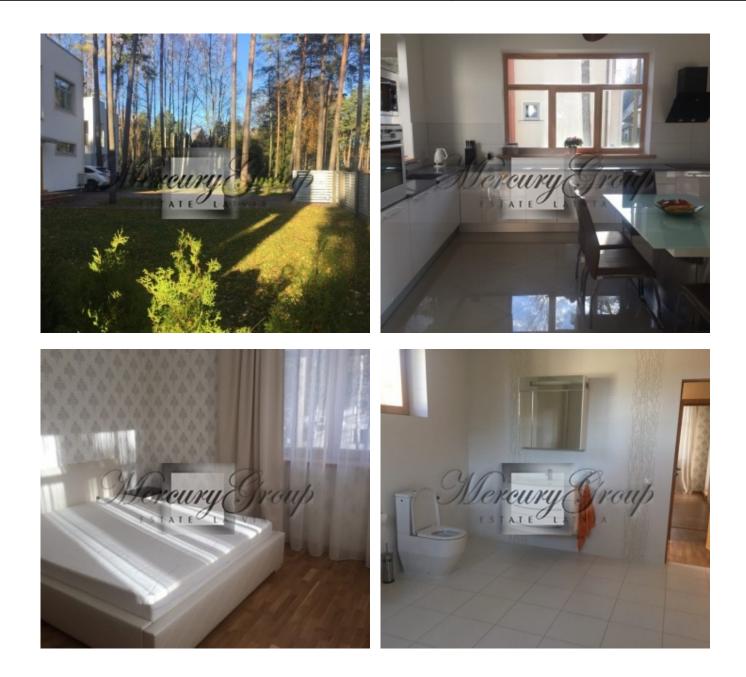

1st floor: hall - entrance hall, living room, kitchen, guest room (an office room), boiler room, bathroom and sauna. 2nd floor: three bedrooms, bathroom, 2 balconies.

Heating - city gas (heating boiler), heated floors, fireplace.

The house is offered with full finishing, built-in kitchen with appliances. Upon request it is possible to install a fireplace in the living room and a small terrace on the ground floor.