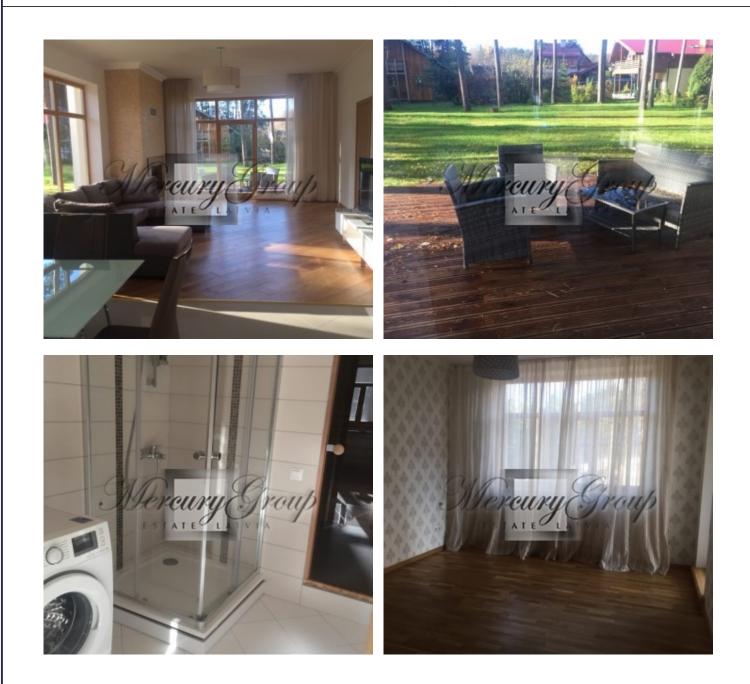

1st floor: hall - entrance hall, living room, kitchen, guest room (an office room), boiler room, bathroom and sauna. 2nd floor: three bedrooms, bathroom, 2 balconies.

Heating - city gas (heating boiler), heated floors, fireplace.

The house is offered with full finishing, built-in kitchen with appliances. Upon request it is possible to install a fireplace in the living room and a small terrace on the ground floor.