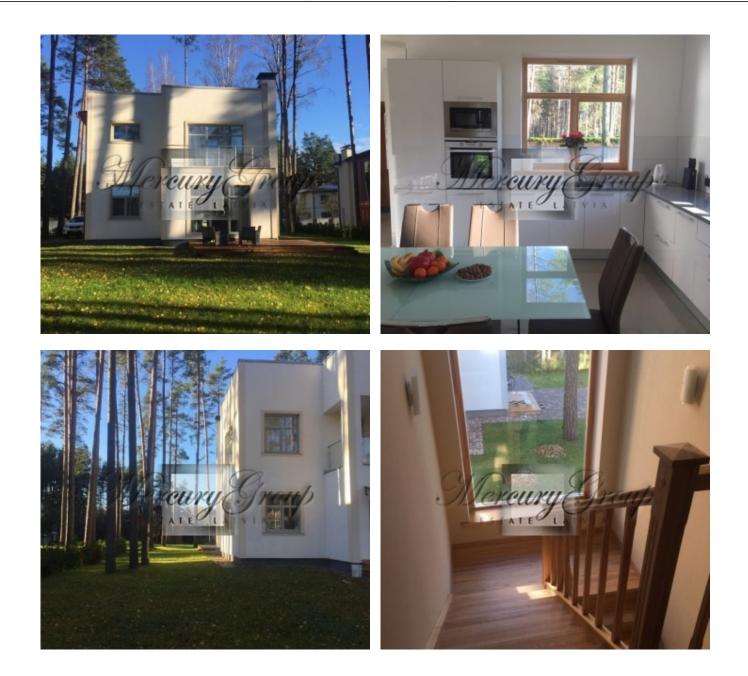

### Description

We offer for sale a brand new private house in Jurmala, Pumpuri 400 meters from the Lielupe river.

The house is located in a quiet part of Jurmala, in 15 minutes walk from the sandy beach in the sector of private houses. The house is surrounded by an amazing, evergreen pine forest with blueberries and mushrooms in summer time. Close to the Lielupe river. The center of Riga is in 30 minutes drive.

The territory of the house is landscaped and fenced. Mild climate, fresh sea air, pine forest and beautiful nature - all these are the advantages of recreation in Jurmala.

Comfortable layout of the house: