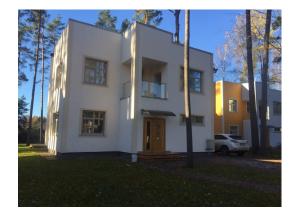

### Description

We offer for sale a brand new private house in Jurmala, Pumpuri 400 meters from the Lielupe river.

The house is located in a quiet part of Jurmala, in 15 minutes walk from the sandy beach in the sector of private houses. The house is surrounded by an amazing, evergreen pine forest with blueberries and mushrooms in summer time. Close to the Lielupe river. The center of Riga is in 30 minutes drive.

The territory of the house is landscaped and fenced. Mild climate, fresh sea air, pine forest and beautiful nature - all these are the advantages of recreation in Jurmala.

Comfortable layout of the house:

1st floor: hall - entrance hall, living room, kitchen, guest room (an office room), boiler room, bathroom and sauna. 2nd floor: three bedrooms, bathroom, 2 balconies.

Heating - city gas (heating boiler), heated floors, fireplace.

The house is offered with full finishing, built-in kitchen with appliances. Upon request it is possible to install a fireplace in the living room and a small terrace on the ground floor.