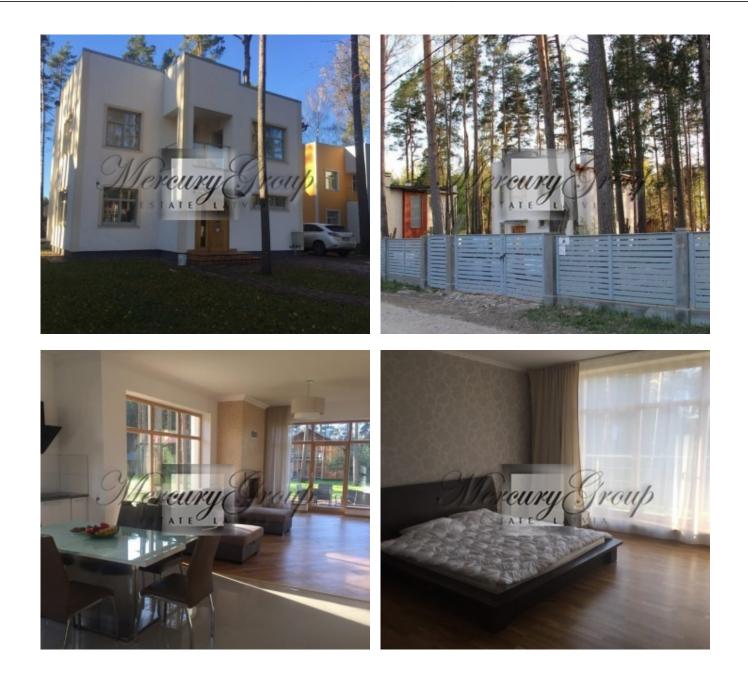

### Description

We offer for sale a brand new private house in Jurmala, Pumpuri 400 meters from the Lielupe river.

The house is located in a quiet part of Jurmala, in 15 minutes walk from the sandy beach in the sector of private houses. The house is surrounded by an amazing, evergreen pine forest with blueberries and mushrooms in summer time. Close to the Lielupe river. The center of Riga is in 30 minutes drive.

The territory of the house is landscaped and fenced. Mild climate, fresh sea air, pine forest and beautiful nature - all these are the advantages of recreation in Jurmala.

Comfortable layout of the house:

1st floor: hall - entrance hall, living room, kitchen, guest room (an office room), boiler room, bathroom and sauna. 2nd floor: three bedrooms, bathroom, 2 balconies.

Heating - city gas (heating boiler), heated floors, fireplace.

The house is offered with full finishing, built-in kitchen with appliances. Upon request it is possible to install a fireplace in the living room and a small terrace on the ground floor.