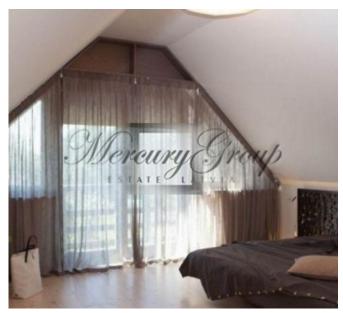

3rd floor - 4 bedrooms, 1 shower room, 1 bathroom, 3 WC.

4th floor - a bedroom for guests, work area.