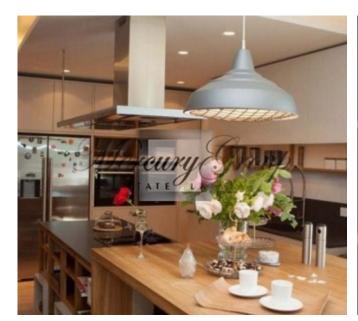

#### Layout of the house:

1st floor - 2 car garage, utility room, boiler room, equipped gym leading to a terrace, entrance hall, WC. 2nd floor - kitchen, living room, cinema room, sauna bath with SPA area, recreation room at the sauna bath, office, WC