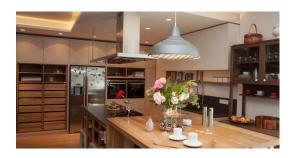

### **Description**

We offer very nice house for rent in small city Lichi, 15 minutes by car to Riga, nearby also are busstop, shops, hospital, kindergarden. The land plot of the property is enclosed by a fence covered with hedges. A beautiful garden with a variety of decorative plants, trees, shrubs. There is a private pond and a swimming place on the territory of the property. There is also an outbuilding for garden tools, etc. The garden has been created in such a way that its maintenance does not require much effort and time.

#### Layout of the house:

1st floor - 2 car garage, utility room, boiler room, equipped gym leading to a terrace, entrance hall, WC. 2nd floor - kitchen, living room, cinema room, sauna bath with SPA area, recreation room at the sauna bath, office, WC