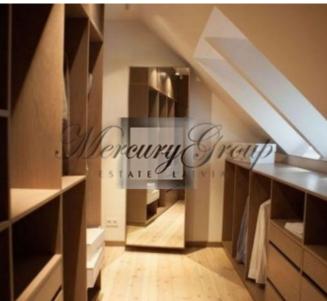

3rd floor - 4 bedrooms, 1 shower room, 1 bathroom, 3 WC.

4th floor - a bedroom for guests, work area.