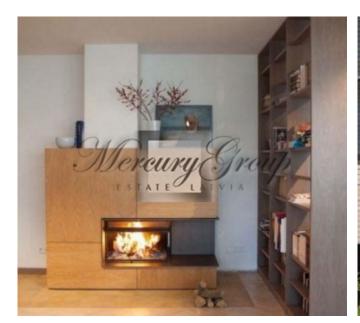

### **Description**

We offer very nice house for rent in small city Lichi, 15 minutes by car to Riga, nearby also are busstop, shops, hospital, kindergarden. The land plot of the property is enclosed by a fence covered with hedges. A beautiful garden with a variety of decorative plants, trees, shrubs. There is a private pond and a swimming place on the territory of the property. There is also an outbuilding for garden tools, etc. The garden has been created in such a way that its maintenance does not require much effort and time.

#### Layout of the house:

1st floor - 2 car garage, utility room, boiler room, equipped gym leading to a terrace, entrance hall, WC. 2nd floor - kitchen, living room, cinema room, sauna bath with SPA area, recreation room at the sauna bath, office, WC