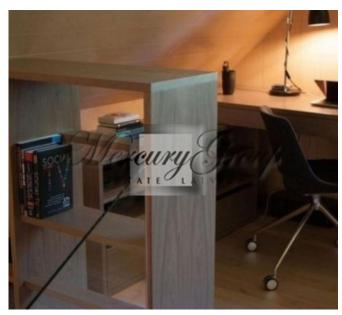

#### Layout of the house:

1st floor - 2 car garage, utility room, boiler room, equipped gym leading to a terrace, entrance hall, WC. 2nd floor - kitchen, living room, cinema room, sauna bath with SPA area, recreation room at the sauna bath, office, WC