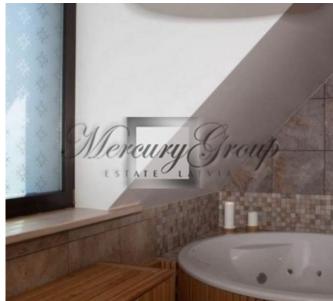

#### Layout of the house:

1st floor - 2 car garage, utility room, boiler room, equipped gym leading to a terrace, entrance hall, WC. 2nd floor - kitchen, living room, cinema room, sauna bath with SPA area, recreation room at the sauna bath, office, WC