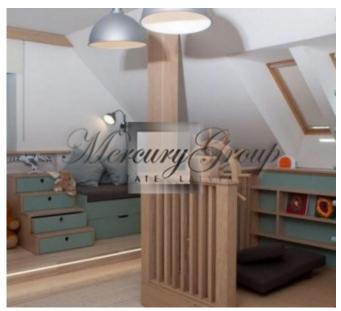

3rd floor - 4 bedrooms, 1 shower room, 1 bathroom, 3 WC.

4th floor - a bedroom for guests, work area.