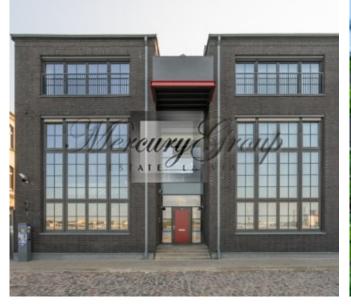

We offer for sale an exclusive, modern, made at the highest level villa in Kipsala.

The villa has 3 residential floors and stunning views of the Daugava River. The villa is equipped and furnished with highest class furniture and equipment. For sale fully ready to move.

The villa has several exclusive technical solutions:

- own private elevator
- glass roof with automatic louvers
- system of the built-in vacuum cleaner
- smart home, central air conditioning, dimmers of light
- the possibility of renting / buying your own pier for a boat / yacht near to the villa.