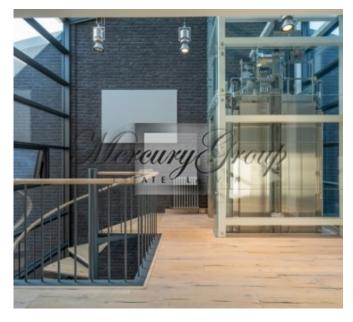

The villa has several exclusive technical solutions:

- own private elevator
- glass roof with automatic louvers
- system of the built-in vacuum cleaner
- smart home, central air conditioning, dimmers of light
- the possibility of renting / buying your own pier for a boat / yacht near to the villa.