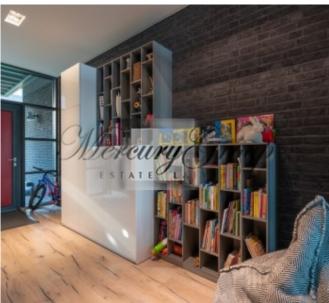

We offer for sale an exclusive, modern, made at the highest level villa in Kipsala.

The villa has 3 residential floors and stunning views of the Daugava River. The villa is equipped and furnished with highest class furniture and equipment. For sale fully ready to move.

The total area of the villa is 326 m2, of which the terraces are 46 m2.

1st floor - 97 m2, entrance hall with wardrobes, study, guest bathroom, a bedroom with own bathroom, patio in the courtyard.

2nd floor - 85 m2, spacious living room combined with dining area and kitchen, fireplace, terrace overlooking the green courtyard.