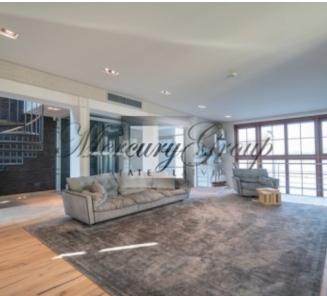

The total area of the villa is 326 m2, of which the terraces are 46 m2.

1st floor - 97 m2, entrance hall with wardrobes, study, guest bathroom, a bedroom with own bathroom, patio in the courtyard.

2nd floor - 85 m2, spacious living room combined with dining area and kitchen, fireplace, terrace overlooking the green courtyard.