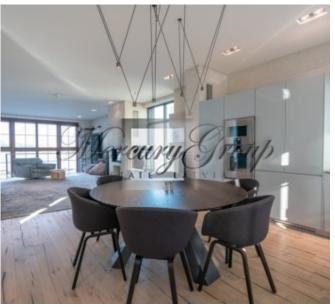

The total area of the villa is 326 m2, of which the terraces are 46 m2.

1st floor - 97 m2, entrance hall with wardrobes, study, guest bathroom, a bedroom with own bathroom, patio in the courtyard.

2nd floor - 85 m2, spacious living room combined with dining area and kitchen, fireplace, terrace overlooking the green courtyard.