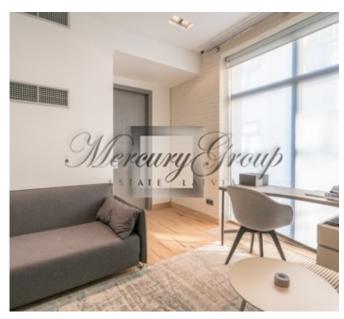

We offer for sale an exclusive, modern, made at the highest level villa in Kipsala.

The villa has 3 residential floors and stunning views of the Daugava River. The villa is equipped and furnished with highest class furniture and equipment. For sale fully ready to move.

The total area of the villa is 326 m2, of which the terraces are 46 m2.

1st floor - 97 m2, entrance hall with wardrobes, study, guest bathroom, a bedroom with own bathroom, patio in the courtyard.

2nd floor - 85 m2, spacious living room combined with dining area and kitchen, fireplace, terrace overlooking the green courtyard.