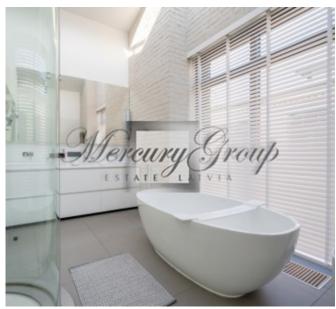

The total area of the villa is 326 m2, of which the terraces are 46 m2.

1st floor - 97 m2, entrance hall with wardrobes, study, guest bathroom, a bedroom with own bathroom, patio in the courtyard.

2nd floor - 85 m2, spacious living room combined with dining area and kitchen, fireplace, terrace overlooking the green courtyard.