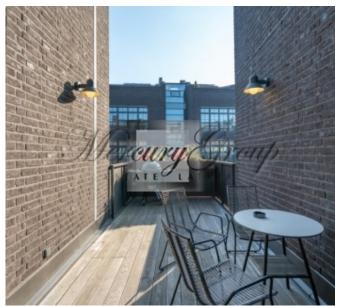

The total area of the villa is 326 m2, of which the terraces are 46 m2.

1st floor - 97 m2, entrance hall with wardrobes, study, guest bathroom, a bedroom with own bathroom, patio in the courtyard.

2nd floor - 85 m2, spacious living room combined with dining area and kitchen, fireplace, terrace overlooking the green courtyard.

3rd floor - 82 m2, master bedroom with river view, children's / bedroom, spacious bathroom, terrace overlooking the river.

Each floor has access to thwe terrace. There are parking spaces and storage under the villa.