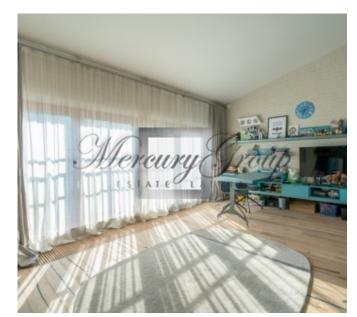

The total area of the villa is 326 m2, of which the terraces are 46 m2.

1st floor - 97 m2, entrance hall with wardrobes, study, guest bathroom, a bedroom with own bathroom, patio in the courtyard.

2nd floor - 85 m2, spacious living room combined with dining area and kitchen, fireplace, terrace overlooking the green courtyard.