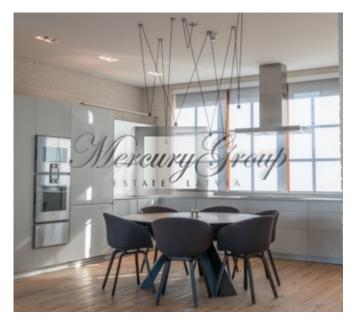

The total area of the villa is 326 m2, of which the terraces are 46 m2.

1st floor - 97 m2, entrance hall with wardrobes, study, guest bathroom, a bedroom with own bathroom, patio in the courtyard.

2nd floor - 85 m2, spacious living room combined with dining area and kitchen, fireplace, terrace overlooking the green courtyard.