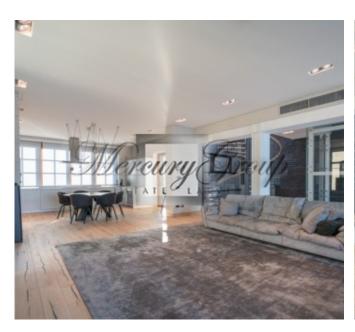

The total area of the villa is 326 m2, of which the terraces are 46 m2.

1st floor - 97 m2, entrance hall with wardrobes, study, guest bathroom, a bedroom with own bathroom, patio in the courtyard.

2nd floor - 85 m2, spacious living room combined with dining area and kitchen, fireplace, terrace overlooking the green courtyard.

3rd floor - 82 m2, master bedroom with river view, children's / bedroom, spacious bathroom, terrace overlooking the river.

Each floor has access to thwe terrace. There are parking spaces and storage under the villa.