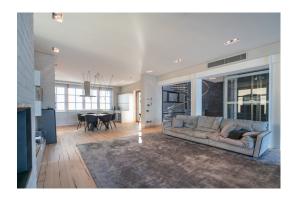

The total area of the villa is 326 m2, of which the terraces are 46 m2.

1st floor - 97 m2, entrance hall with wardrobes, study, guest bathroom, a bedroom with own bathroom, patio in the courtyard.

2nd floor - 85 m2, spacious living room combined with dining area and kitchen, fireplace, terrace overlooking the green courtyard.

3rd floor - 82 m2, master bedroom with river view, children's / bedroom, spacious bathroom, terrace overlooking the river.

Each floor has access to thwe terrace. There are parking spaces and storage under the villa.