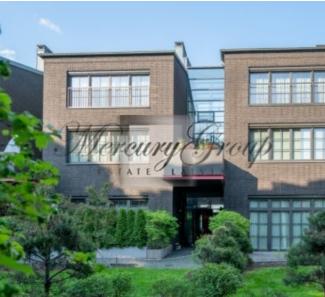

We offer for sale an exclusive, modern, made at the highest level villa in Kipsala.

The villa has 3 residential floors and stunning views of the Daugava River. The villa is equipped and furnished with highest class furniture and equipment. For sale fully ready to move.

The total area of the villa is 326 m2, of which the terraces are 46 m2.

1st floor - 97 m2, entrance hall with wardrobes, study, guest bathroom, a bedroom with own bathroom, patio in the courtyard.

2nd floor - 85 m2, spacious living room combined with dining area and kitchen, fireplace, terrace overlooking the green courtyard.