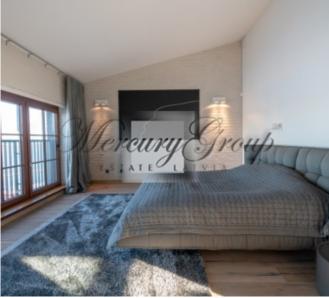

3rd floor - 82 m2, master bedroom with river view, children's / bedroom, spacious bathroom, terrace overlooking the river.

Each floor has access to thwe terrace. There are parking spaces and storage under the villa.