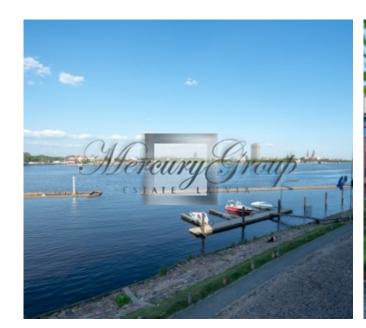

#### **Description**

An extraordinary residential project, the Gypsum Factory is located in an intimate green part of Kipsala Island. The location of Gypsum Factory may be its greatest amenity. The ever-changing, spectacular view of the Daugava River, the Harbor, and the church towers of Old Riga are right out your window and at your doorstep! Strategically placed on the bank of the river and simultaneously at the very center of the city of Riga, Gypsum Factory gives access to a wide range of amenities on both land and water. Kipsala is an island on the left bank of the Daugava River. It is part of the protected buffer zone of Riga's historic center, which is a member of the UNESCO World Heritage List.

The villa has several exclusive technical solutions:

- own private elevator
- glass roof with automatic louvers
- system of the built-in vacuum cleaner
- smart home, central air conditioning, dimmers of light
- the possibility of renting / buying your own pier for a boat / yacht near to the villa.