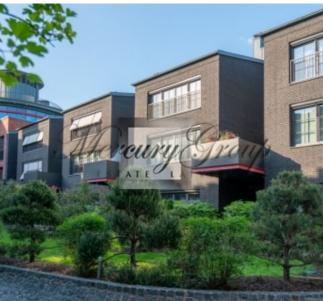

#### **Description**

An extraordinary residential project, the Gypsum Factory is located in an intimate green part of Kipsala Island. The location of Gypsum Factory may be its greatest amenity. The ever-changing, spectacular view of the Daugava River, the Harbor, and the church towers of Old Riga are right out your window and at your doorstep! Strategically placed on the bank of the river and simultaneously at the very center of the city of Riga, Gypsum Factory gives access to a wide range of amenities on both land and water. Kipsala is an island on the left bank of the Daugava River. It is part of the protected buffer zone of Riga's historic center, which is a member of the UNESCO World Heritage List.

We offer for sale an exclusive, modern, made at the highest level villa in Kipsala.

The villa has 3 residential floors and stunning views of the Daugava River. The villa is equipped and furnished with highest class furniture and equipment. For sale fully ready to move.

The total area of the villa is 326 m2, of which the terraces are 46 m2.

1st floor - 97 m2, entrance hall with wardrobes, study, guest bathroom, a bedroom with own bathroom, patio in the courtyard.

2nd floor - 85 m2, spacious living room combined with dining area and kitchen, fireplace, terrace overlooking the green courtyard.