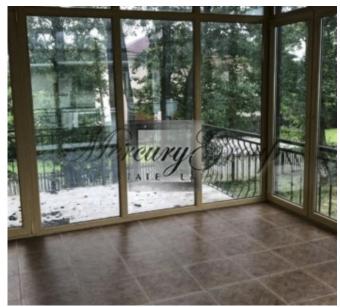

### **Description**

Section of twin house, 226 m<sup>2</sup> - house 752 m<sup>2</sup> - land. The house consists of three floors, full finish, individual gas heating system, city water and sewage system. Layout: 1 floor consists of- living room, kitchen, bathroom, hall and garage 2nd floor has two bedrooms, hallway, bathroom, conservatory and 2 terraces 3 floor-attic rooms. On the ground floor there is a fireplace, alarm system, also installed underfloor heating from a gas boiler.