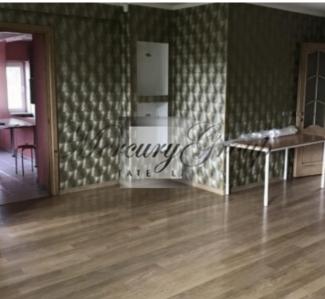

### **Description**

Section of twin house, 226 m<sup>2</sup> - house 752 m<sup>2</sup> - land. The house consists of three floors, full finish, individual gas heating system, city water and sewage system. Layout: 1 floor consists of- living room, kitchen, bathroom, hall and garage 2nd floor has two bedrooms, hallway, bathroom, conservatory and 2 terraces 3 floor-attic rooms. On the ground floor there is a fireplace, alarm system, also installed underfloor heating from a gas boiler.

Exterior walls: brickwork / aerated concrete, insulation, stucco with decorative plaster and painted. The territory is partially enclosed by a wooden fence, The access road to the house as well as a parking space at the house, lined with stone blocks. Automatic gates, been sown lawn.