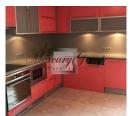

### **Description**

Section of twin house, 226 m<sup>2</sup> - house 752 m<sup>2</sup> - land. The house consists of three floors, full finish, individual gas heating system, city water and sewage system. Layout: 1 floor consists of- living room, kitchen, bathroom, hall and garage 2nd floor has two bedrooms, hallway, bathroom, conservatory and 2 terraces 3 floor-attic rooms. On the ground floor there is a fireplace, alarm system, also installed underfloor heating from a gas boiler.