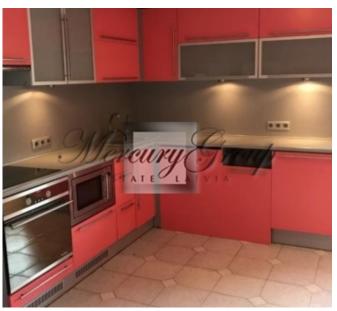

### **Description**

Section of twin house, 226 m<sup>2</sup> - house 752 m<sup>2</sup> - land. The house consists of three floors, full finish, individual gas heating system, city water and sewage system. Layout: 1 floor consists of- living room, kitchen, bathroom, hall and garage 2nd floor has two bedrooms, hallway, bathroom, conservatory and 2 terraces 3 floor-attic rooms. On the ground floor there is a fireplace, alarm system, also installed underfloor heating from a gas boiler.