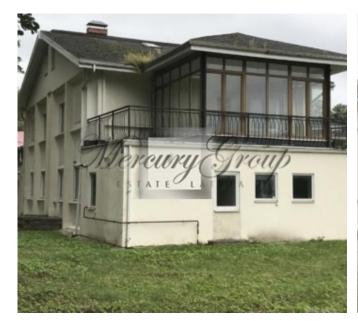

### **Description**

Section of twin house, 226 m<sup>2</sup> - house 752 m<sup>2</sup> - land. The house consists of three floors, full finish, individual gas heating system, city water and sewage system. Layout: 1 floor consists of- living room, kitchen, bathroom, hall and garage 2nd floor has two bedrooms, hallway, bathroom, conservatory and 2 terraces 3 floor-attic rooms. On the ground floor there is a fireplace, alarm system, also installed underfloor heating from a gas boiler.

Exterior walls: brickwork / aerated concrete, insulation, stucco with decorative plaster and painted. The territory is partially enclosed by a wooden fence, The access road to the house as well as a parking space at the house, lined with stone blocks. Automatic gates, been sown lawn.