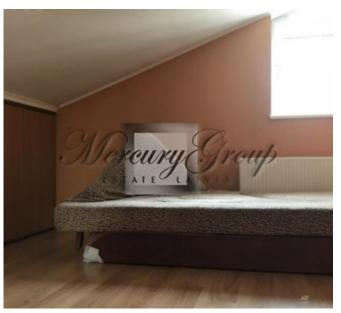

### **Description**

Section of twin house, 226 m<sup>2</sup> - house 752 m<sup>2</sup> - land. The house consists of three floors, full finish, individual gas heating system, city water and sewage system. Layout: 1 floor consists of- living room, kitchen, bathroom, hall and garage 2nd floor has two bedrooms, hallway, bathroom, conservatory and 2 terraces 3 floor-attic rooms. On the ground floor there is a fireplace, alarm system, also installed underfloor heating from a gas boiler.