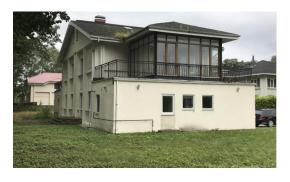

### **Description**

Section of twin house, 226 m<sup>2</sup> - house 752 m<sup>2</sup> - land. The house consists of three floors, full finish, individual gas heating system, city water and sewage system. Layout: 1 floor consists of- living room, kitchen, bathroom, hall and garage 2nd floor has two bedrooms, hallway, bathroom, conservatory and 2 terraces 3 floor-attic rooms. On the ground floor there is a fireplace, alarm system, also installed underfloor heating from a gas boiler.

Exterior walls: brickwork / aerated concrete, insulation, stucco with decorative plaster and painted. The territory is partially enclosed by a wooden fence, The access road to the house as well as a parking space at the house, lined with stone blocks. Automatic gates, been sown lawn.