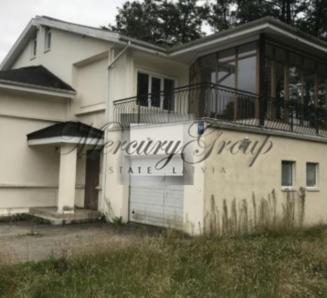

### **Description**

Section of twin house, 226 m<sup>2</sup> - house 752 m<sup>2</sup> - land. The house consists of three floors, full finish, individual gas heating system, city water and sewage system. Layout: 1 floor consists of- living room, kitchen, bathroom, hall and garage 2nd floor has two bedrooms, hallway, bathroom, conservatory and 2 terraces 3 floor-attic rooms. On the ground floor there is a fireplace, alarm system, also installed underfloor heating from a gas boiler.

Exterior walls: brickwork / aerated concrete, insulation, stucco with decorative plaster and painted. The territory is partially enclosed by a wooden fence, The access road to the house as well as a parking space at the house, lined with stone blocks. Automatic gates, been sown lawn.