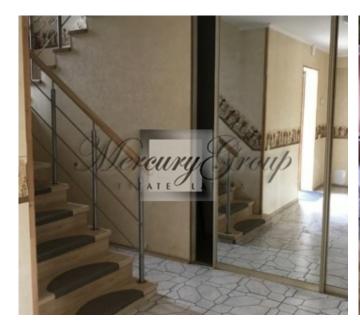

### **Description**

Section of twin house, 226 m<sup>2</sup> - house 752 m<sup>2</sup> - land. The house consists of three floors, full finish, individual gas heating system, city water and sewage system. Layout: 1 floor consists of- living room, kitchen, bathroom, hall and garage 2nd floor has two bedrooms, hallway, bathroom, conservatory and 2 terraces 3 floor-attic rooms. On the ground floor there is a fireplace, alarm system, also installed underfloor heating from a gas boiler.