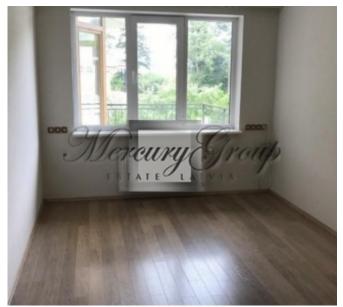

### **Description**

Section of twin house, 226 m<sup>2</sup> - house 752 m<sup>2</sup> - land. The house consists of three floors, full finish, individual gas heating system, city water and sewage system. Layout: 1 floor consists of- living room, kitchen, bathroom, hall and garage 2nd floor has two bedrooms, hallway, bathroom, conservatory and 2 terraces 3 floor-attic rooms. On the ground floor there is a fireplace, alarm system, also installed underfloor heating from a gas boiler.