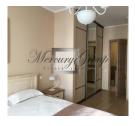

This apartment (82.6 m2) has 2 balconies (155 m2) and view on beautiful yard.

The apartment consists of 2 bedrooms (large beds, fitted wardrobes, bed linen), living room, which is combined with the kitchen (sofa, table for TV, TV, dining table with chairs, a completely equipped kitchen), 2 bathrooms (1 WC, 1 bathroom with bath).