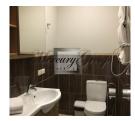

This apartment (82.6 m2) has 2 balconies (155 m2) and view on beautiful yard.

The apartment consists of 2 bedrooms (large beds, fitted wardrobes, bed linen), living room, which is combined with the kitchen (sofa, table for TV, TV, dining table with chairs, a completely equipped kitchen), 2 bathrooms (1 WC, 1 bathroom with bath).