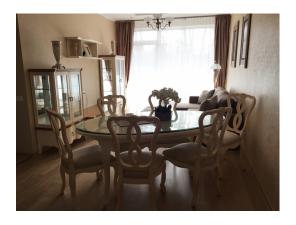

This apartment (82.6 m2) has 2 balconies (155 m2) and view on beautiful yard.

The apartment consists of 2 bedrooms (large beds, fitted wardrobes, bed linen), living room, which is combined with the kitchen (sofa, table for TV, TV, dining table with chairs, a completely equipped kitchen), 2 bathrooms (1 WC, 1 bathroom with bath).