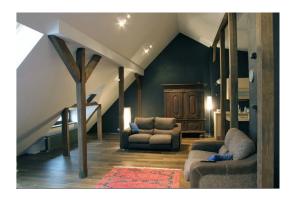

### **Description**

Modern and stylish apartment located in the Silent center of Riga.

Apartment layout: three separate bedrooms, wardrobe, kitchen, two bathrooms, modern furniture, wooden floor, wooden double-glazed windows. Apartments are fully equipped with all necessary appliances (stove, oven, cooker hood, refrigerator, microwave, washing machine/dryer) smart TV and WIFI Internet.