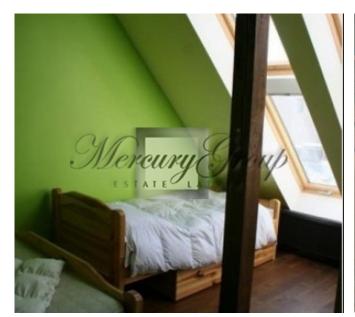

### **Description**

Modern and stylish apartment located in the Silent center of Riga.

Apartment layout: three separate bedrooms, wardrobe, kitchen, two bathrooms, modern furniture, wooden floor, wooden double-glazed windows. Apartments are fully equipped with all necessary appliances (stove, oven, cooker hood, refrigerator, microwave, washing machine/dryer) smart TV and WIFI Internet.