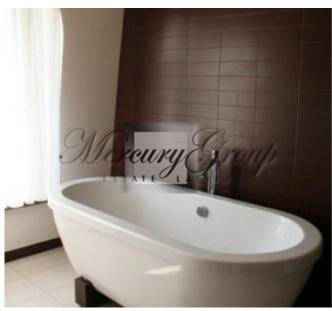

### **Description**

Modern and stylish apartment located in the Silent center of Riga.

Apartment layout: three separate bedrooms, wardrobe, kitchen, two bathrooms, modern furniture, wooden floor, wooden double-glazed windows. Apartments are fully equipped with all necessary appliances (stove, oven, cooker hood, refrigerator, microwave, washing machine/dryer) smart TV and WIFI Internet.