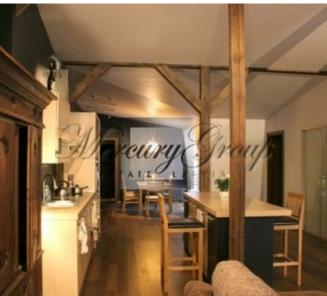

### **Description**

Modern and stylish apartment located in the Silent center of Riga.

Apartment layout: three separate bedrooms, wardrobe, kitchen, two bathrooms, modern furniture, wooden floor, wooden double-glazed windows. Apartments are fully equipped with all necessary appliances (stove, oven, cooker hood, refrigerator, microwave, washing machine/dryer) smart TV and WIFI Internet.

If necessary parking place might be found in the Euro Park located nearby.

Apartment is situated in building with 24 hour video control and live security. There is also small inner yard available arranged for the tenants.