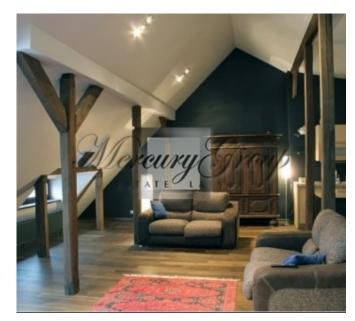

### **Description**

Modern and stylish apartment located in the Silent center of Riga.

Apartment layout: three separate bedrooms, wardrobe, kitchen, two bathrooms, modern furniture, wooden floor, wooden double-glazed windows. Apartments are fully equipped with all necessary appliances (stove, oven, cooker hood, refrigerator, microwave, washing machine/dryer) smart TV and WIFI Internet.