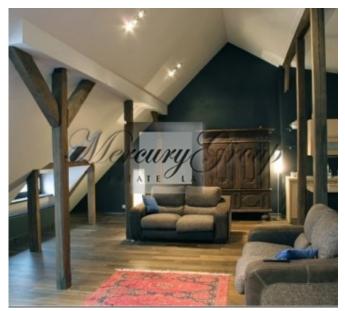

### **Description**

Modern and stylish apartment located in the Silent center of Riga.

Apartment layout: three separate bedrooms, wardrobe, kitchen, two bathrooms, modern furniture, wooden floor, wooden double-glazed windows. Apartments are fully equipped with all necessary appliances (stove, oven, cooker hood, refrigerator, microwave, washing machine/dryer) smart TV and WIFI Internet.