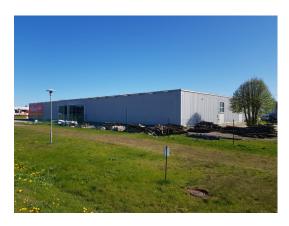

## **Description**

For sale is offer property on the way to Jurmala.

Modern and stylish construction is located into commercial and retail area located between Riga and Jurmala. Property is clearly seen from main road to Jurmala and will be easily find by customers.

Parking is available around the building.

Area between Riga and Jurmla is becoming more popular and develops each year by creating different type of amenities( golf club, shopping center etc.) and residential projects and private houses villages. Potential ROI around 8 %.