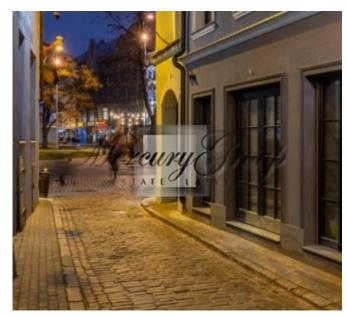

#### **Description**

Luxurious premises in the heart of Old Riga overlooking Livu Square, the House after renovation.

The building in Old Riga was built in 1716. Reconstruction completed in September 2019. 1st floor - cafe 60, 8m2, basement 29, 3m2. Near Livu Square.

The premises are ideal for a small cafe or pastry shop. There are all necessary communications. All tourist attractions near the house.