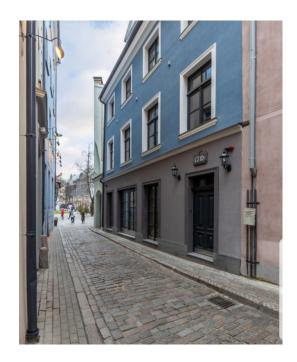

#### **Description**

Luxurious premises in the heart of Old Riga overlooking Livu Square, the House after renovation.

The building in Old Riga was built in 1716. Reconstruction completed in September 2019. 1st floor - cafe 60, 8m2, basement 29, 3m2. Near Livu Square.

The premises are ideal for a small cafe or pastry shop. There are all necessary communications. All tourist attractions near the house.