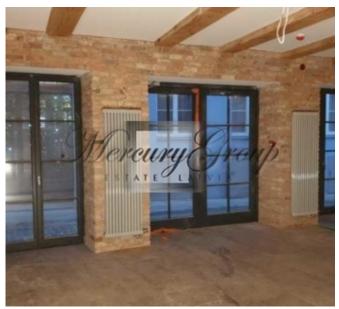

#### **Description**

Luxurious premises in the heart of Old Riga overlooking Livu Square, the House after renovation.

The building in Old Riga was built in 1716. Reconstruction completed in September 2019. 1st floor - cafe 60, 8m2, basement 29, 3m2. Near Livu Square.

The premises are ideal for a small cafe or pastry shop. There are all necessary communications. All tourist attractions near the house.