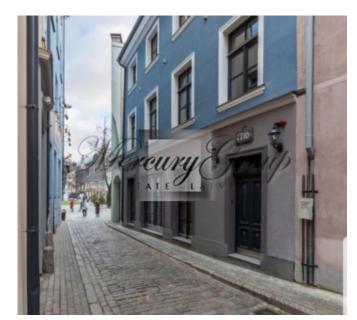

#### **Description**

Luxurious premises in the heart of Old Riga overlooking Livu Square, the House after renovation.

The building in Old Riga was built in 1716. Reconstruction completed in September 2019. 1st floor - cafe 60, 8m2, basement 29, 3m2. Near Livu Square.

The premises are ideal for a small cafe or pastry shop. There are all necessary communications. All tourist attractions near the house.