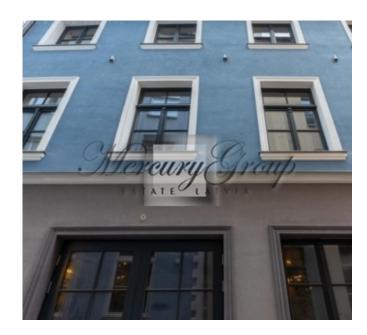

#### **Description**

Luxurious premises in the heart of Old Riga overlooking Livu Square, the House after renovation.

The building in Old Riga was built in 1716. Reconstruction completed in September 2019. 1st floor - cafe 60, 8m2, basement 29, 3m2. Near Livu Square.

The premises are ideal for a small cafe or pastry shop. There are all necessary communications. All tourist attractions near the house.