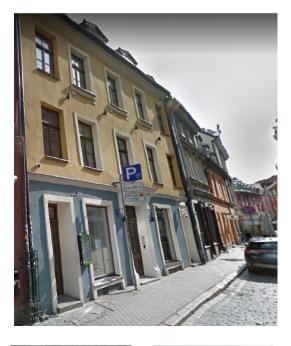

## Description

For long-term lease, a large commercial space is offered in the center of the Old Town, Grēcinieku Street, right next to Sv. St. Peter's Church. Next to the shopping center Galerija Centrs, cafes, restaurants, shops.

The premises are located on two floors: on the 1st floor and in the basement.

The premises will be ideal for a cafe, bar, salon or shop. The main entrance is from Grēcinieku Street.

The premises are located in the Old Town on a street with a large flow of pedestrians. The street is wide and bright. In the summer months it is possible to place a terrace. The rooms have built-in ventilation. The house was renovated in November 2017.