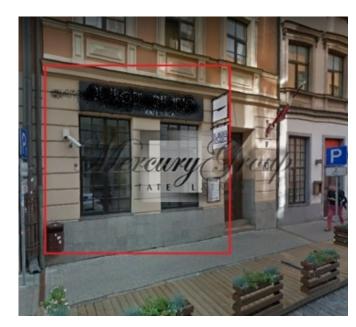

ID code: **10041** 

Location: Riga / Old Town / Marstalu
Type: Commercial premises

Floor: **1/4** 

Size: **60.00 m<sup>2</sup>** 

Terrace/Balcony: Yes

Price: Long term rent: 1 200 EUR

### **Description**

Spacious premises for rent in the heart of the Old Town, at Marstalu Street 12.

Well-developed infrastructure.

Dome Square is 500 meters away, the Monument of libertions and the National Opera - 750 meters, and just 2-minutes walk from the shopping center Galerija Centrs.

Nearby there is a variety of restaurants, nightclubs and shops.

Active flow of tourists.

In the house has an aparthotel for 40 - 50 people, it is possible to create cooperation to offer breakfast to foreign guests on an ongoing basis.