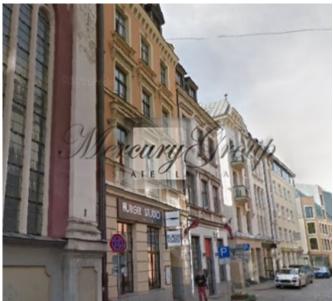

ID code: **10041** 

Location: Riga / Old Town / Marstalu
Type: Commercial premises

Floor: **1/4** 

Size: **60.00 m<sup>2</sup>** 

Terrace/Balcony: Yes

Price: Long term rent: 1 200 EUR

### **Description**

Spacious premises for rent in the heart of the Old Town, at Marstalu Street 12.

Well-developed infrastructure.

Dome Square is 500 meters away, the Monument of libertions and the National Opera - 750 meters, and just 2-minutes walk from the shopping center Galerija Centrs.