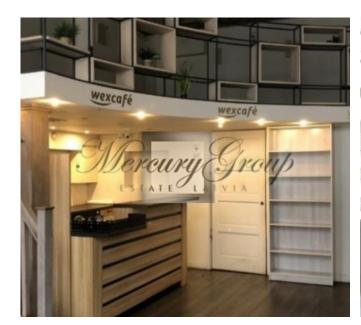

### **Description**

Spacious premises for rent in the heart of the Old Town, at Marstalu Street 12.

Well-developed infrastructure.

Dome Square is 500 meters away, the Monument of libertions and the National Opera - 750 meters, and just 2-minutes walk from the shopping center Galerija Centrs.

Nearby there is a variety of restaurants, nightclubs and shops.

Active flow of tourists.

In the house has an aparthotel for 40 - 50 people, it is possible to create cooperation to offer breakfast to foreign guests on an ongoing basis.