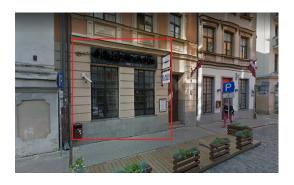

ID code: **10041** 

Location: Riga / Old Town / Marstalu
Type: Commercial premises

Floor: **1/4** 

Size: **60.00 m<sup>2</sup>** 

Terrace/Balcony: Yes

Price: Long term rent: 1 200 EUR

### **Description**

Spacious premises for rent in the heart of the Old Town, at Marstalu Street 12.

Well-developed infrastructure.

Dome Square is 500 meters away, the Monument of libertions and the National Opera - 750 meters, and just 2-minutes walk from the shopping center Galerija Centrs.

Nearby there is a variety of restaurants, nightclubs and shops.

Active flow of tourists.

In the house has an aparthotel for 40 - 50 people, it is possible to create cooperation to offer breakfast to foreign guests on an ongoing basis.