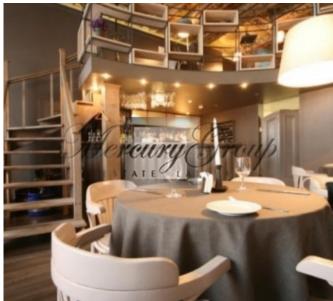

### **Description**

Spacious premises for rent in the heart of the Old Town, at Marstalu Street 12.

Well-developed infrastructure.

Dome Square is 500 meters away, the Monument of libertions and the National Opera - 750 meters, and just 2-minutes walk from the shopping center Galerija Centrs.