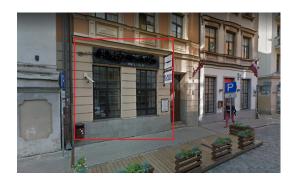

## ID: 10041 WWW.ESTATELATVIA.COM TEL./VIBER/WHATSAPP: +371 28007718

ID code: **10041** 

Location: Riga / Old Town / Marstalu
Type: Commercial premises

Floor: **1/4** 

Size: **60.00 m<sup>2</sup>** 

Terrace/Balcony: Yes

## **Description**

Spacious premises for rent in the heart of the Old Town, at Marstalu Street 12.

Well-developed infrastructure.

Dome Square is 500 meters away, the Monument of libertions and the National Opera - 750 meters, and just 2-minutes walk from the shopping center Galerija Centrs.

Nearby there is a variety of restaurants, nightclubs and shops.

Active flow of tourists.

In the house has an aparthotel for 40 - 50 people, it is possible to create cooperation to offer breakfast to foreign guests on an ongoing basis.